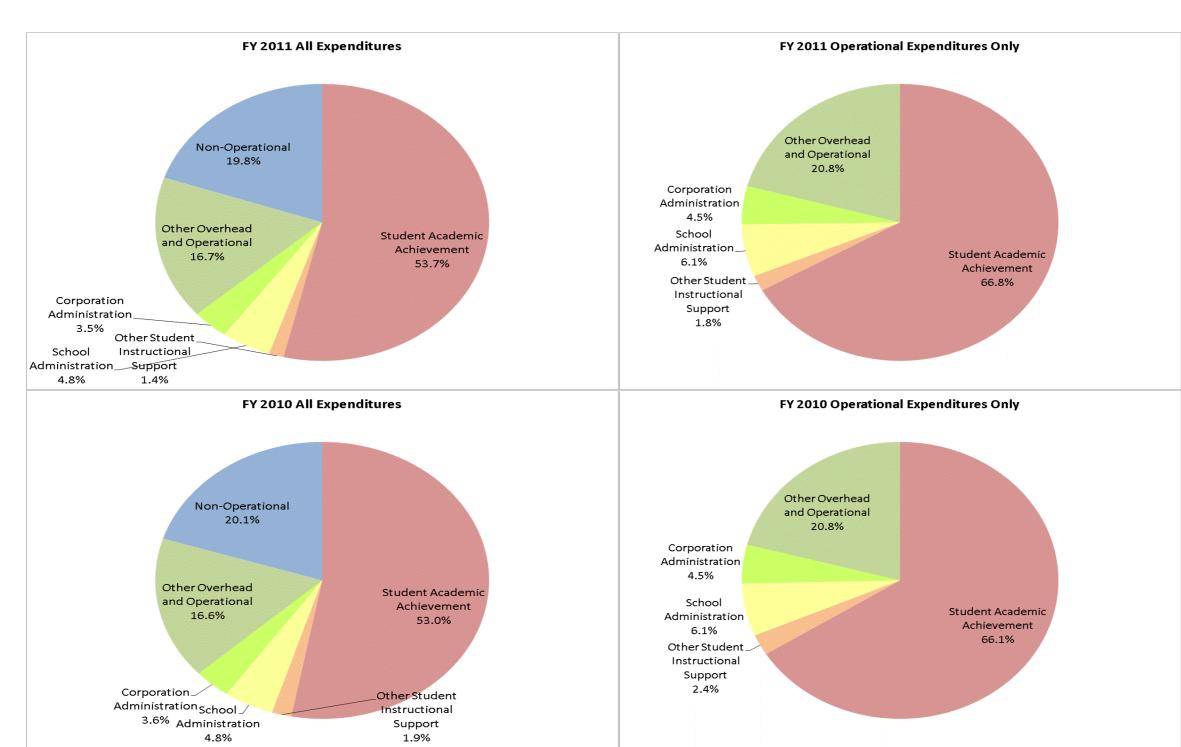

## School Corporation Expenditures by Expenditure Type Biannual Financial Report Data July 2010 - June 2011 Orleans Community Schools (6145)

|       |                                |             | FY01 % of Total |             | FY06 % of Total | F           | Y10 % of Total | F           | FY11 % of Total |
|-------|--------------------------------|-------------|-----------------|-------------|-----------------|-------------|----------------|-------------|-----------------|
| 6145) | Student Instructional Category | FY 2001     | Exp             | FY 2006     | Exp             | FY 2010     | Exp            | FY 2011     | Exp             |
|       | Student Academic Achievement   | \$3,287,913 | 60.2%           | \$4,180,265 | 54.7%           | \$4,730,498 | 53.0%          | \$4,941,042 | 53.7%           |
|       | Student Instructional Support  | \$288,534   | 5.3%            | \$447,675   | 5.9%            | \$602,919   | 6.8%           | \$574,129   | 6.2%            |
|       | Overhead and Operational       | \$1,132,475 | 20.7%           | \$1,398,909 | 18.3%           | \$1,798,857 | 20.1%          | \$1,862,388 | 20.3%           |
|       | Nonoperational                 | \$755,147   | 13.8%           | \$1,616,591 | 21.2%           | \$1,797,481 | 20.1%          | \$1,817,430 | 19.8%           |
|       | Grand Total                    | \$5,464,070 |                 | \$7,643,440 |                 | \$8,929,755 |                | \$9,194,990 |                 |