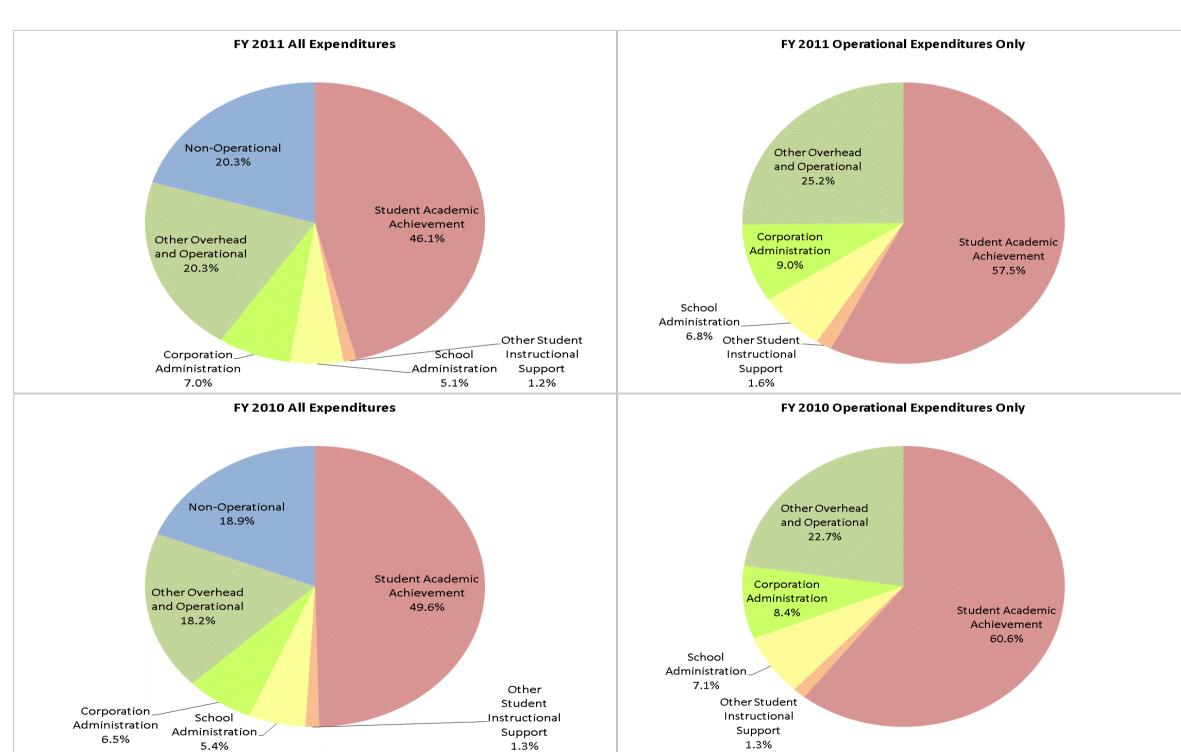

### School Corporation Expenditures by Expenditure Type Biannual Financial Report Data July 2010 - June 2011 Oregon-Davis School Corp (7495)

|                                |             | FY01 % of Total |             | FY06 % of Total |             | FY10 % of Total |             | FY11 % of Total |
|--------------------------------|-------------|-----------------|-------------|-----------------|-------------|-----------------|-------------|-----------------|
| Student Instructional Category | FY 2001     | Exp             | FY 2006     | Exp             | FY 2010     | Exp             | FY 2011     | Exp             |
| Student Academic Achievement   | \$3,137,481 | 50.5%           | \$3,719,400 | 50.3%           | \$4,078,402 | 49.6%           | \$3,672,519 | 46.1%           |
| Student Instructional Support  | \$361,746   | 5.8%            | \$465,275   | 6.3%            | \$553,695   | 6.7%            | \$501,088   | 6.3%            |
| Overhead and Operational       | \$1,511,754 | 24.3%           | \$1,671,356 | 22.6%           | \$2,033,194 | 24.7%           | \$2,172,246 | 27.3%           |
| Nonoperational                 | \$1,204,977 | 19.4%           | \$1,534,148 | 20.8%           | \$1,554,755 | 18.9%           | \$1,620,435 | 20.3%           |
| Grand Total                    | \$6,215,959 |                 | \$7,390,179 |                 | \$8,220,046 |                 | \$7,966,287 |                 |