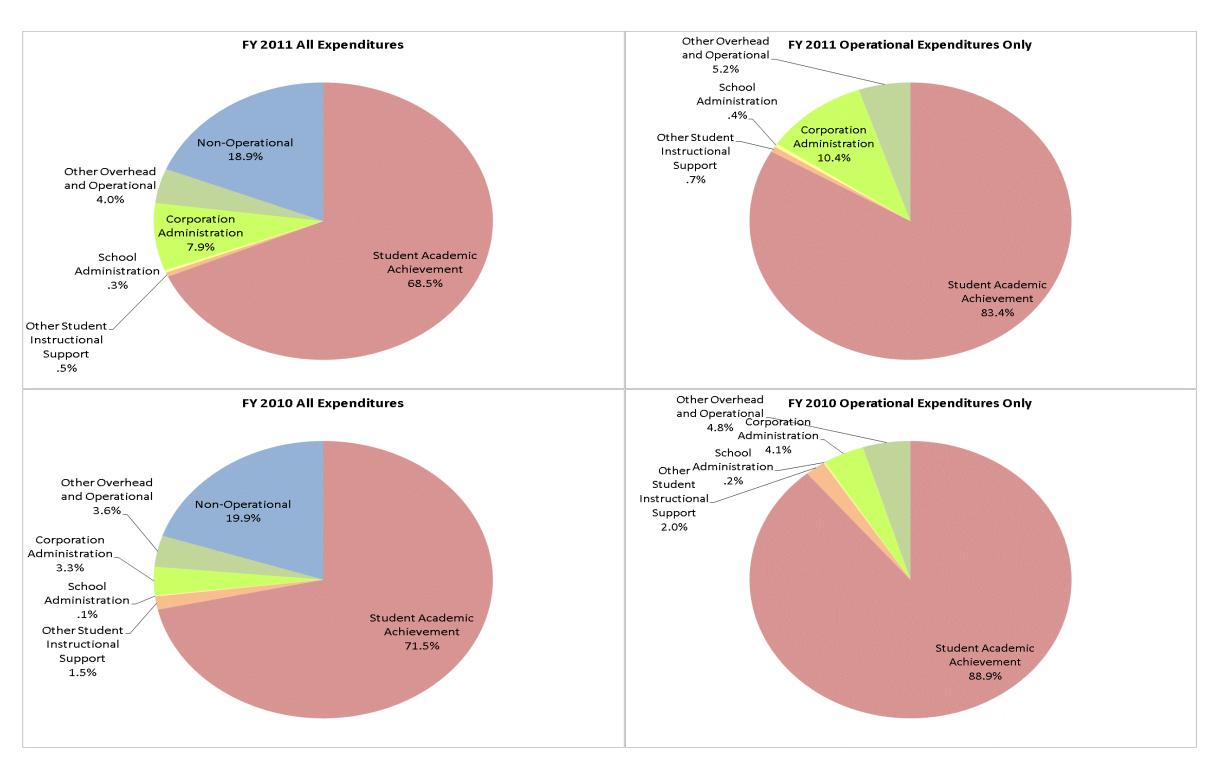

## School Corporation Expenditures by Expenditure Type Biannual Financial Report Data July 2010 - June 2011 Options Charter Sch - Noblesville (9640)

| Student Instructional Category      | Account                                                                                                                                             | FY 2001 | FY 2006 | FY 2010                    | FY 2011 10                   | Year Increase 5 Year Increase 1 Year Increase |
|-------------------------------------|-----------------------------------------------------------------------------------------------------------------------------------------------------|---------|---------|----------------------------|------------------------------|-----------------------------------------------|
| Student Academic Achievement        |                                                                                                                                                     |         |         |                            |                              |                                               |
|                                     | 11630 Regular Programs; Alternative Education Programs; High School                                                                                 |         |         | \$818,802                  | \$883,626                    | 8%                                            |
|                                     | 17800 Payments to Other Governmental Units Within State; Payments to Charter Schools 17900 Payments to Other Governmental Units Within State; Other |         |         | \$2,500                    | \$8,550                      | -100%                                         |
|                                     | 22250 Library/Media Services; Computer Assisted Instruction Services                                                                                |         |         |                            | \$6,550<br>\$3,815           |                                               |
|                                     | 22360 Instruction, Related Technology; Network Support                                                                                              |         |         | \$1,918                    | ψο,ο το                      | -100%                                         |
| Student Academic Achievement Total  |                                                                                                                                                     |         |         | \$823,220                  | \$895,992                    | 9%                                            |
| Student Instructional Support       |                                                                                                                                                     |         |         |                            |                              |                                               |
| Stadent instructional Support       | 21130 Attendance and Social Work Services; Social Work Services                                                                                     |         |         | \$10,756                   |                              | -100%                                         |
|                                     | 21250 Guidance Services; Records Maintenance                                                                                                        |         |         | \$1,742                    | \$2,172                      | 25%                                           |
|                                     | 21290 Guidance Services; Other Guidance Services                                                                                                    |         |         | \$2,970                    | <del></del>                  | -100%                                         |
|                                     | 21420 Psychological Testing                                                                                                                         |         |         | \$743                      | \$3,785                      | 409%                                          |
|                                     | 21520 Speech Pathology and Audiology Services; Speech Pathology Services                                                                            |         |         | \$1,400                    | \$560                        | -60%                                          |
|                                     | 24100 Office of The Principal                                                                                                                       |         |         | \$3,293                    | \$323                        | -90%                                          |
|                                     | 24900 Other Support Services, School Administration                                                                                                 |         |         | -\$1,926                   | \$3,484                      |                                               |
| Student Instructional Support Total |                                                                                                                                                     |         |         | \$18,978                   | \$10,324                     | -46%                                          |
| Overhead and Operational            |                                                                                                                                                     |         |         |                            |                              |                                               |
| Overnous and Operational            | 23150 Board of Education; Legal Services                                                                                                            |         |         | \$1,211                    | \$105                        | <b>-91%</b>                                   |
|                                     | 23210 Executive Administration; Office of The Superintendent                                                                                        |         |         | \$11,449                   | \$4,395                      | -62%                                          |
|                                     | 23220 Executive Administration; Community Relations                                                                                                 |         |         | \$458                      | \$529                        | 15%                                           |
|                                     | 23290 Executive Administration; Other Executive Administration Services                                                                             |         |         | \$20,899                   | \$26,035                     | 25%                                           |
|                                     | 25110 Fiscal Services; Office of The Business Manager                                                                                               |         |         | \$168                      |                              | -100%                                         |
|                                     | 25120 Fiscal Services; Service Area Direction                                                                                                       |         |         | \$971                      | \$2,157                      | 122%                                          |
|                                     | 25150 Fiscal Services; Payroll Services                                                                                                             |         |         | \$982                      |                              | -100%                                         |
|                                     | 25160 Fiscal Services; Financial Accounting                                                                                                         |         |         | \$963                      |                              | -100%                                         |
|                                     | 25191 Other Fiscal Services; Refund of Revenue                                                                                                      |         |         |                            | \$67,920                     |                                               |
|                                     | 25195 Other Fiscal Services; Bank Account Service Charge                                                                                            |         |         | \$807                      | \$1,667                      | 107%                                          |
|                                     | 25710 Personnel Services; Supervision of Personnel Services                                                                                         |         |         | \$42                       |                              | -100%                                         |
|                                     | 26200 Operation and Maintenance of Plant Services; Maintenance of Buildings                                                                         |         |         | \$30,328                   | \$40,162                     | 32%                                           |
|                                     | 26400 Operation and Maintenance of Plant Services; Maintenance of Equipment                                                                         |         |         | <b>\$7.440</b>             | \$862                        | 040/                                          |
|                                     | 26700 Operation and Maintenance of Plant Services; Insurance                                                                                        |         |         | \$7,448                    | \$2,871<br>\$427             | -61%                                          |
|                                     | 27200 Student Transportation; Monitoring Services 27300 Student Transportation; Vehicle Servicing and Maintenance                                   |         |         | \$513<br>\$324             | \$427                        | -17%<br>-100%                                 |
|                                     | 27500 Student Transportation, Vehicle Servicing and Maintenance                                                                                     |         |         | \$3,264                    | \$8,156                      | 150%                                          |
| Overhead and Operational Total      | 27300 Student Transportation, insurance on Buses                                                                                                    |         |         | \$79,826                   | \$155,286                    | 95%                                           |
|                                     |                                                                                                                                                     |         |         | ·                          | ·                            |                                               |
| Nonoperational                      |                                                                                                                                                     |         |         |                            |                              |                                               |
|                                     | 43000 Facilities Acquisition and Construction; Professional Services                                                                                |         |         |                            | \$2,607                      |                                               |
|                                     | 45500 Facilities Acquisition and Construction; Rent of Buildings, Facilities, and Equipment                                                         |         |         | \$1,805                    | \$210                        | -88%                                          |
|                                     | 47000 Facilities Acquisition and Construction; Purchase of Mobile or Fixed Equipment                                                                |         |         | \$5,311                    | \$1,904                      | -64%                                          |
|                                     | 51400 Debt Services; Principal on Debt; School Bus Loans                                                                                            |         |         | \$752                      | ¢4.040                       | -100%                                         |
|                                     | 52200 Debt Services; Interest on Debt; Temporary Loans                                                                                              |         |         | \$1,525<br>\$703           | \$1,648                      | 8%                                            |
|                                     | 52400 Debt Services; Interest on Debt; School Bus Loans                                                                                             |         |         | \$702<br>\$216.402         | ¢240.022                     | -100%<br>-149/                                |
|                                     | 53100 Debt Services; Lease Rental; Buildings; Principal 53300 Debt Services; Lease Rental; School Buses; Principal                                  |         |         | \$216,193<br>\$1,356       | \$240,832                    | 11%<br>-100%                                  |
|                                     | 60700 Nonprogramed Charges; Scholarships                                                                                                            |         |         | \$1,000                    |                              | -100%                                         |
| Nonoperational Total                | Torror Homprogramed Onarges, Ocholarships                                                                                                           |         |         | \$228,646                  | \$247,201                    | 8%                                            |
|                                     |                                                                                                                                                     |         |         | Ψ <b>ΖΖ</b> Ο, <b>U4</b> U | Ψ <b>Δ</b> ¬1 , <b>Δ</b> U I | 0 70                                          |