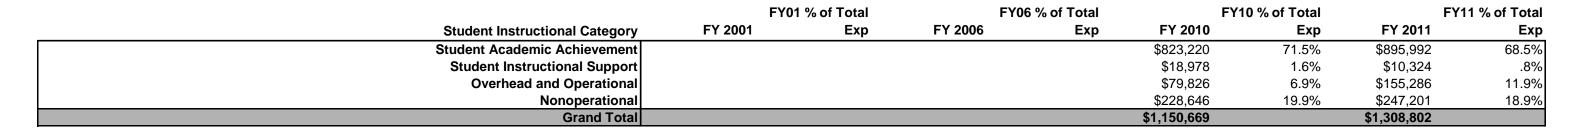

## School Corporation Expenditures by Expenditure Type Biannual Financial Report Data July 2010 - June 2011 Options Charter Sch - Noblesville (9640)

| Student Instructional Category      | Account                                                                                                                                             | FY 2001 | FY 2006 | FY 2010                    | FY 2011 10                   | Year Increase 5 Year Increase 1 Year Increase |
|-------------------------------------|-----------------------------------------------------------------------------------------------------------------------------------------------------|---------|---------|----------------------------|------------------------------|-----------------------------------------------|
| Student Academic Achievement        |                                                                                                                                                     |         |         |                            |                              |                                               |
|                                     | 11630 Regular Programs; Alternative Education Programs; High School                                                                                 |         |         | \$818,802                  | \$883,626                    | 8%                                            |
|                                     | 17800 Payments to Other Governmental Units Within State; Payments to Charter Schools 17900 Payments to Other Governmental Units Within State; Other |         |         | \$2,500                    | \$8,550                      | -100%                                         |
|                                     | 22250 Library/Media Services; Computer Assisted Instruction Services                                                                                |         |         |                            | \$6,550<br>\$3,815           |                                               |
|                                     | 22360 Instruction, Related Technology; Network Support                                                                                              |         |         | \$1,918                    | ψο,ο το                      | -100%                                         |
| Student Academic Achievement Total  |                                                                                                                                                     |         |         | \$823,220                  | \$895,992                    | 9%                                            |
| Student Instructional Support       |                                                                                                                                                     |         |         |                            |                              |                                               |
| Stadent instructional Support       | 21130 Attendance and Social Work Services; Social Work Services                                                                                     |         |         | \$10,756                   |                              | -100%                                         |
|                                     | 21250 Guidance Services; Records Maintenance                                                                                                        |         |         | \$1,742                    | \$2,172                      | 25%                                           |
|                                     | 21290 Guidance Services; Other Guidance Services                                                                                                    |         |         | \$2,970                    | <del></del>                  | -100%                                         |
|                                     | 21420 Psychological Testing                                                                                                                         |         |         | \$743                      | \$3,785                      | 409%                                          |
|                                     | 21520 Speech Pathology and Audiology Services; Speech Pathology Services                                                                            |         |         | \$1,400                    | \$560                        | -60%                                          |
|                                     | 24100 Office of The Principal                                                                                                                       |         |         | \$3,293                    | \$323                        | -90%                                          |
|                                     | 24900 Other Support Services, School Administration                                                                                                 |         |         | -\$1,926                   | \$3,484                      |                                               |
| Student Instructional Support Total |                                                                                                                                                     |         |         | \$18,978                   | \$10,324                     | -46%                                          |
| Overhead and Operational            |                                                                                                                                                     |         |         |                            |                              |                                               |
| Overnous and Operational            | 23150 Board of Education; Legal Services                                                                                                            |         |         | \$1,211                    | \$105                        | <b>-91%</b>                                   |
|                                     | 23210 Executive Administration; Office of The Superintendent                                                                                        |         |         | \$11,449                   | \$4,395                      | -62%                                          |
|                                     | 23220 Executive Administration; Community Relations                                                                                                 |         |         | \$458                      | \$529                        | 15%                                           |
|                                     | 23290 Executive Administration; Other Executive Administration Services                                                                             |         |         | \$20,899                   | \$26,035                     | 25%                                           |
|                                     | 25110 Fiscal Services; Office of The Business Manager                                                                                               |         |         | \$168                      |                              | -100%                                         |
|                                     | 25120 Fiscal Services; Service Area Direction                                                                                                       |         |         | \$971                      | \$2,157                      | 122%                                          |
|                                     | 25150 Fiscal Services; Payroll Services                                                                                                             |         |         | \$982                      |                              | -100%                                         |
|                                     | 25160 Fiscal Services; Financial Accounting                                                                                                         |         |         | \$963                      |                              | -100%                                         |
|                                     | 25191 Other Fiscal Services; Refund of Revenue                                                                                                      |         |         |                            | \$67,920                     |                                               |
|                                     | 25195 Other Fiscal Services; Bank Account Service Charge                                                                                            |         |         | \$807                      | \$1,667                      | 107%                                          |
|                                     | 25710 Personnel Services; Supervision of Personnel Services                                                                                         |         |         | \$42                       |                              | -100%                                         |
|                                     | 26200 Operation and Maintenance of Plant Services; Maintenance of Buildings                                                                         |         |         | \$30,328                   | \$40,162                     | 32%                                           |
|                                     | 26400 Operation and Maintenance of Plant Services; Maintenance of Equipment                                                                         |         |         | <b>\$7.440</b>             | \$862                        | 040/                                          |
|                                     | 26700 Operation and Maintenance of Plant Services; Insurance                                                                                        |         |         | \$7,448                    | \$2,871<br>\$427             | -61%                                          |
|                                     | 27200 Student Transportation; Monitoring Services 27300 Student Transportation; Vehicle Servicing and Maintenance                                   |         |         | \$513<br>\$324             | \$427                        | -17%<br>-100%                                 |
|                                     | 27500 Student Transportation, Vehicle Servicing and Maintenance                                                                                     |         |         | \$3,264                    | \$8,156                      | 150%                                          |
| Overhead and Operational Total      | 27300 Student Transportation, insurance on Buses                                                                                                    |         |         | \$79,826                   | \$155,286                    | 95%                                           |
|                                     |                                                                                                                                                     |         |         | ·                          | ·                            |                                               |
| Nonoperational                      |                                                                                                                                                     |         |         |                            |                              |                                               |
|                                     | 43000 Facilities Acquisition and Construction; Professional Services                                                                                |         |         |                            | \$2,607                      |                                               |
|                                     | 45500 Facilities Acquisition and Construction; Rent of Buildings, Facilities, and Equipment                                                         |         |         | \$1,805                    | \$210                        | -88%                                          |
|                                     | 47000 Facilities Acquisition and Construction; Purchase of Mobile or Fixed Equipment                                                                |         |         | \$5,311                    | \$1,904                      | -64%                                          |
|                                     | 51400 Debt Services; Principal on Debt; School Bus Loans                                                                                            |         |         | \$752                      | ¢4.040                       | -100%                                         |
|                                     | 52200 Debt Services; Interest on Debt; Temporary Loans                                                                                              |         |         | \$1,525<br>\$703           | \$1,648                      | 8%                                            |
|                                     | 52400 Debt Services; Interest on Debt; School Bus Loans                                                                                             |         |         | \$702<br>\$216.402         | ¢240.022                     | -100%<br>-149/                                |
|                                     | 53100 Debt Services; Lease Rental; Buildings; Principal 53300 Debt Services; Lease Rental; School Buses; Principal                                  |         |         | \$216,193<br>\$1,356       | \$240,832                    | 11%<br>-100%                                  |
|                                     | 60700 Nonprogramed Charges; Scholarships                                                                                                            |         |         | \$1,000                    |                              | -100%                                         |
| Nonoperational Total                | Torror Homprogramed Onarges, Ocholarships                                                                                                           |         |         | \$228,646                  | \$247,201                    | 8%                                            |
|                                     |                                                                                                                                                     |         |         | Ψ <b>ΖΖ</b> Ο, <b>U4</b> U | Ψ <b>Δ</b> ¬1 , <b>Δ</b> U I | 0 70                                          |