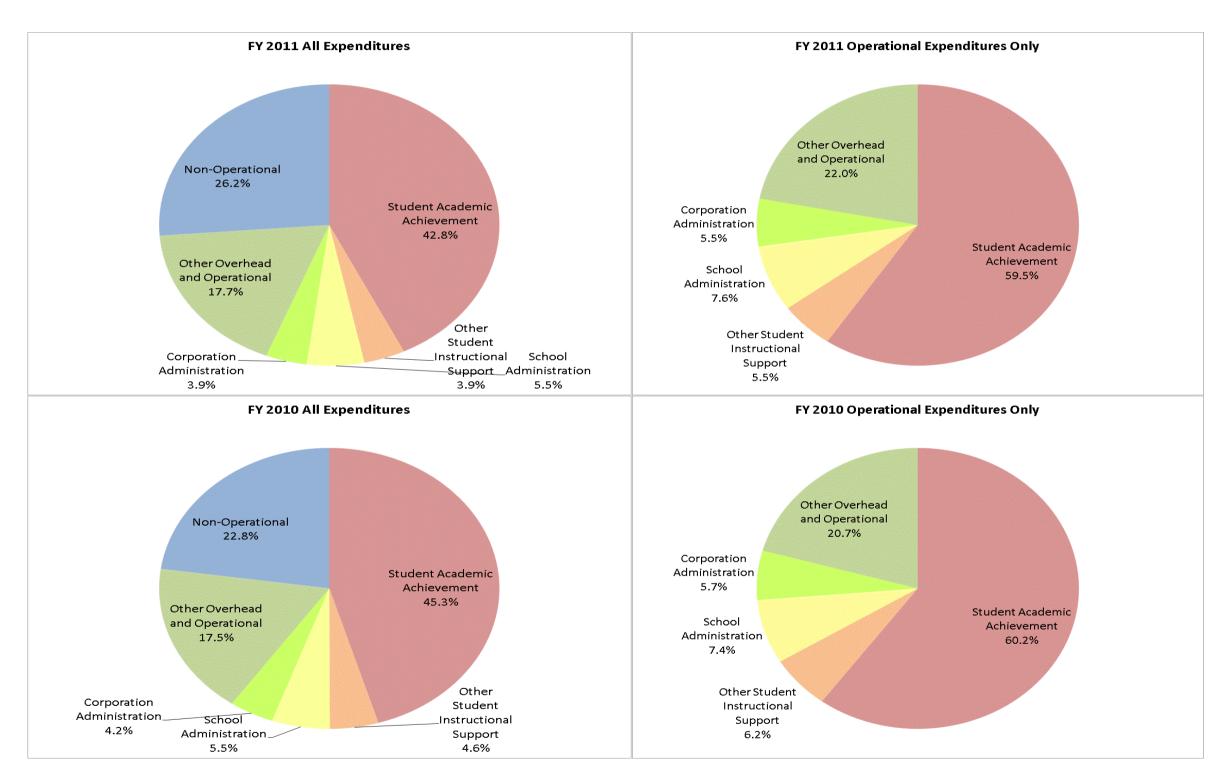

# School Corporation Expenditures by Expenditure Type Biannual Financial Report Data July 2010 - June 2011 Oak Hill United School Corp (5625)

| Student Instructional Category     | Account                                                                                                                       | FY 2001                                           | FY 2006            | FY 2010          | FY 2011             | 10 Year Increase | 5 Year Increase   | 1 Year Increase |
|------------------------------------|-------------------------------------------------------------------------------------------------------------------------------|---------------------------------------------------|--------------------|------------------|---------------------|------------------|-------------------|-----------------|
| Student Academic Achievement       |                                                                                                                               |                                                   |                    |                  |                     |                  |                   |                 |
|                                    | 11050 Regular Programs; Full Day Kindergarten                                                                                 |                                                   | \$200,255          | \$285,662        | \$302,551           |                  | 51%               | 6%              |
|                                    | 11100 Regular Programs; Elementary                                                                                            | \$1,736,948                                       | \$1,670,790        | \$2,410,415      | \$2,327,570         | 34%              | 39%               | -3%             |
|                                    | 11200 Regular Programs; Middle/Junior High                                                                                    | \$623,403                                         | \$553,649          | \$829,663        | \$808,278           | 30%              | 46%               | -3%             |
|                                    | 11300 Regular Programs; High School                                                                                           | \$961,812                                         | \$1,225,779        | \$1,540,459      | \$1,578,605         | 64%              | 29%               | 2%              |
|                                    | 11350 Regular Programs; High School; Academic Honors Diploma                                                                  |                                                   | \$18,576           |                  |                     |                  | -100%             |                 |
|                                    | 11355 Regular Programs; High School; Academic Honors High Ability Student Programs                                            |                                                   |                    | \$36,115         | \$46,545            |                  |                   | 29%             |
|                                    | 11420 Vocational Education; Agriculture B                                                                                     | \$90,398                                          | \$88,973           | \$121,073        | \$51,679            | -43%             | -42%              | -57%            |
|                                    | 11450 Vocational Education; Consumer and Homemaking                                                                           | \$29,402                                          | \$36,618           | \$63,653         | \$64,167            | 118%             | 75%               | 1%              |
|                                    | 11520 Vocational Education; Area School Participation                                                                         | \$6,335                                           | . ,                |                  |                     | -100%            |                   |                 |
|                                    | 12110 Gifted And Talented; Gifted and Talented                                                                                | \$20,638                                          | \$9,352            | \$26,816         | \$20,895            | 1%               | 123%              | -22%            |
|                                    | 12310 Physical Impairment; Orthopedic Impairment                                                                              | ,                                                 |                    | \$461            | \$19,198            |                  |                   | > 500%          |
|                                    | 12350 Physical Impairment; Homebound                                                                                          | \$3,505                                           | \$2,170            | \$13,886         | \$9,143             | 161%             | 321%              | -34%            |
|                                    | 12420 Emotional Disabilities; Emotional Disabilities; All Others                                                              | \$39,461                                          | . ,                | . ,              | . ,                 | -100%            |                   |                 |
|                                    | 12520 Culturally Different; Compensatory                                                                                      | \$1,644                                           | \$2,588            | \$125            |                     | -100%            | -100%             | -100%           |
|                                    | 12610 Learning Disability                                                                                                     | \$222,617                                         | \$513, <b>7</b> 81 | \$868,689        | \$746,564           | 235%             | 45%               | -14%            |
|                                    | 12810 Special Education Preschool                                                                                             | \$65,892                                          | \$81,587           | \$70,220         | \$87,835            | 33%              | 8%                | 25%             |
|                                    | 12900 Other Special Programs                                                                                                  | <del>+ + + + + + + + + + + + + + + + + + + </del> | \$10,237           | \$14,703         | \$13,750            | 0070             | 34%               | -6%             |
|                                    | 14100 Summer School Programs; Elementary                                                                                      |                                                   | Ų 10, <u>—</u> 01  | \$4,338          | \$1,220             |                  | 0170              | -72%            |
|                                    | 14300 Summer School Programs; High School                                                                                     | \$28,514                                          | \$14,456           | \$31,448         | \$39,461            | 38%              | 173%              | 25%             |
|                                    | 16100 Remediation Testing                                                                                                     | \$26,746                                          | \$13,477           | \$6,243          | \$2,636             | -90%             | -80%              | -58%            |
|                                    | 16200 Preventive Remediation                                                                                                  | \$73,761                                          | \$66,333           | \$60,599         | \$78,241            | 6%               | 18%               | 29%             |
|                                    | 17300 Payments to Other Governmental Units Within State; Area Vocational School (Participati                                  |                                                   | ψου,σου            | \$121,783        | \$64,521            | 070              | 1070              | -47%            |
|                                    | 17400 Payments to Other Governmental Units Within State; Joint Services and Supply; Specia                                    | \$65,169                                          | \$135,997          | \$80,368         | \$96,675            | 48%              | -29%              | 20%             |
|                                    | 22110 Improvement of Instruction; Service Area Direction                                                                      | φοσ,100                                           | ψ100,007           | φου,σου          | \$17,216            | 4070             | 2070              | 2070            |
|                                    | 22120 Improvement of Instruction; Instruction and Curriculum Development                                                      | \$6,433                                           | \$73,237           | \$29,330         | \$43,197            | > 500%           | -41%              | 47%             |
|                                    | 22130 Improvement of Instruction; Instructional Staff Training                                                                | \$4,279                                           | \$1,829            | \$37,046         | \$6,473             | 51%              | 254%              | -83%            |
|                                    | 22190 Improvement of Instruction; Other Improvement of Instructional Services                                                 | \$16,257                                          | \$7,689            | Ψ31,040          | Ψ0,+13              | -100%            | -100%             | -03 /0          |
|                                    | 22220 Library/Media Services; School Library                                                                                  | \$138,485                                         | \$118,923          | \$137,954        | \$137,925           | 0%               | 16%               | 0%              |
|                                    | 22230 Library/Media Services; Audiovisual                                                                                     | \$2,152                                           | Ψ110,323           | Ψ101,004         | Ψ107,323            | -100%            | 1070              | 0 70            |
|                                    | 22250 Library/Media Services; Addiovisual 22250 Library/Media Services; Computer Assisted Instruction Services                | \$19,920                                          | \$159              | \$1,135          |                     | -100%            | -100%             | -100%           |
|                                    | 22310 Instruction, Related Technology; Technology Service Supervision and Administration                                      | Ψ13,320                                           | \$78,351           | \$91,536         | \$57,072            | -10070           | -27%              | -38%            |
|                                    | 22320 Instruction, Related Technology; Student Learning Centers                                                               |                                                   | Ψ70,331            | ψ31,330          | \$2,500             |                  | -21 /0            | -30 /0          |
|                                    | 22380 Instruction, Related Technology; Professional Development for Instruction, Focused Technology                           | hnology Personnel                                 |                    |                  | \$3,846             |                  |                   |                 |
|                                    | 22900 Other Support Service, Instructional Staff                                                                              | illiology Fersonilei                              |                    | \$2,941          | \$37,819            |                  |                   | > 500%          |
|                                    | 25520 Textbooks for Rent or Resale; Textbooks, Workbooks, and Repairs                                                         | \$141,143                                         | \$5,971            | \$2,941<br>\$136 | \$22                | -100%            | -100%             | -84%            |
|                                    | 25540 Textbooks for Rent or Resale; Other Textbook Rental Service                                                             | \$3,008                                           | φ3,37 1            | \$1,222          | \$2,915             | -3%              | -100 /6           | 139%            |
|                                    | 25560 Textbooks for Rent or Resale; Textbooks and Workbooks                                                                   | \$25,000                                          | \$153,628          | \$160,375        | \$54,463            | 118%             | -65%              | -66%            |
|                                    | 25570 Textbooks for Rent or Resale; Materials and Supplies                                                                    | \$25,000                                          | \$10,105           | \$39,872         | \$19,543            | 11070            | 93%               | -51%            |
|                                    | 25590 Textbooks for Rent of Resale; Materials and Supplies 25590 Textbooks for Rent or Resale; Other Textbook Resale Services |                                                   | \$530              | φ39,01 <i>Z</i>  | \$13,343            |                  | -100%             | -31/0           |
|                                    | 26497 2007 Account Code - Teachers Retirement Fund                                                                            | \$252,625                                         | \$343,204          |                  |                     |                  | -100 /6           |                 |
| Student Academic Achievement Total | 20431 2001 Account Code - reachers Nethernent Fund                                                                            | \$4,605,550                                       | \$5,438,244        | \$7,088,267      | \$6,742,524         | 46%              | 24%               | -5%             |
| Student Academic Achievement Total |                                                                                                                               | <b>\$4,003,330</b>                                | φJ,4J0,244         | φ1,000,201       | φυ, <i>1</i> 42,324 | 40 /6            | 24 /0             | -3 /6           |
| Student Instructional Support      |                                                                                                                               |                                                   |                    |                  |                     |                  |                   |                 |
|                                    | 21130 Attendance and Social Work Services; Social Work Services                                                               | \$55,002                                          | \$89,826           | \$100,235        | \$100,097           | 82%              | 11%               | 0%              |
|                                    | 21210 Guidance Services; Service Area Direction                                                                               | \$131,646                                         | \$109,408          | \$225,657        | \$234,117           | 78%              | 114%              | 4%              |
|                                    | 21230 Guidance Services; Appraisal Services                                                                                   | \$11,270                                          | \$11,761           | \$12,184         | \$5,518             | -51%             | -53%              | -55%            |
|                                    | 21340 Health Services; Nurse Services                                                                                         | \$22,805                                          | \$30,272           | \$50,589         | \$51,838            | 127%             | 71%               | 2%              |
|                                    | 21390 Health Services; Other Health Services                                                                                  | . ,                                               | \$3,251            | \$4,433          | \$1,960             |                  | -40%              | -56%            |
|                                    | 21420 Psychological Testing                                                                                                   | \$22,903                                          | \$55,840           | \$53,430         | \$40,065            | 75%              | -28%              | -25%            |
|                                    | 21430 Psychological Counseling                                                                                                | -,                                                | ÷ ,                | \$1,000          | , ,,,,,             | 70               |                   | -100%           |
|                                    | 21520 Speech Pathology and Audiology Services; Speech Pathology Services                                                      | \$46,834                                          | \$54,712           | \$101,274        | \$73,097            | 56%              | 34%               | -28%            |
|                                    | 21530 Speech Pathology and Audiology Services; Audiology Services                                                             | ¥ . 3,00 ·                                        | ¥5.,1.12           | \$8,434          | ψ. 0,001            | 0070             | <b>3</b> 1 70     | -100%           |
|                                    | 21810 Special Education Administration; Service Area Direction                                                                | \$76,054                                          | \$90,233           | \$109,378        | \$104,329           | 37%              | 16%               | -5%             |
|                                    | 21990 Other Support Services, Students; Other Student Services                                                                | Ψ. 3,00 τ                                         | Ψ00,200            | \$54,856         | \$6,598             | <b>31</b> 70     | 1070              | -88%            |
|                                    | 24100 Office of The Principal                                                                                                 | \$540,042                                         | \$618,587          | \$863,735        | \$859,574           | 59%              | 39%               | 0%              |
|                                    | 24900 Other Support Services, School Administration                                                                           | \$540,042<br>\$50                                 | ψο 10,307          | ψυυυ, 1 υυ       | Ψ053,514            | -100%            | J <del>3</del> /0 | 0 /0            |
|                                    | 2.000 Calor Capport Controco, Concor Administration                                                                           | ΨΟΟ                                               |                    |                  |                     | - 100 /0         |                   |                 |

### School Corporation Expenditures by Expenditure Type Biannual Financial Report Data July 2010 - June 2011 Oak Hill United School Corp (5625)

| Student Instructional Catagory      | Account                                                                                                                                         | EV 0004               | EV 2000               | EV 0040               | EV 0044-403            | Voor Ingresses | E Voor Ingress  | 1 Voor Ingress |
|-------------------------------------|-------------------------------------------------------------------------------------------------------------------------------------------------|-----------------------|-----------------------|-----------------------|------------------------|----------------|-----------------|----------------|
| Student Instructional Category      | Account                                                                                                                                         | FY 2001               | FY 2006               | FY 2010               |                        |                | 5 Year Increase |                |
| Student Instructional Support Total |                                                                                                                                                 | \$906,606             | \$1,063,890           | \$1,585,204           | \$1,477,193            | 63%            | 39%             | -7%            |
| Overhead and Operational            |                                                                                                                                                 |                       |                       |                       |                        |                |                 |                |
| o to moud and operational           | 23110 Board of Education; Service Area Direction                                                                                                | \$42,015              | \$30,283              | \$26,892              | \$25,708               | -39%           | -15%            | -4%            |
|                                     | 23150 Board of Education; Legal Services                                                                                                        | \$14,673              | \$4,112               | \$5,427               | \$2,554                | -83%           | -38%            | -53%           |
|                                     | 23160 Board of Education; Promotion Expenses                                                                                                    | \$1,594               | \$4,025               | \$142                 | \$1,215                | -24%           | -70%            | > 500%         |
|                                     | 23190 Board of Education; Other Governing Body Services                                                                                         | \$12,229              | \$19,985              | \$14,418              | \$11,107               | -9%            | -44%            | -23%           |
|                                     | 23210 Executive Administration; Office of The Superintendent                                                                                    | \$169,017             | \$150,833             | \$211,559             | \$184,655              | 9%             | 22%             | -13%           |
|                                     | 23230 Executive Administration; Staff Relations and Negotiations                                                                                | \$640                 |                       |                       |                        | -100%          |                 |                |
|                                     | 23290 Executive Administration; Other Executive Administration Services                                                                         | \$5,125               | \$13,218              | \$8,682               | \$8,680                | 69%            | -34%            | 0%             |
|                                     | 25110 Fiscal Services; Office of The Business Manager                                                                                           | \$53,917              | \$64,741              | \$71,457              | \$70,371               | 31%            | 9%              | -2%            |
|                                     | 25150 Fiscal Services; Payroll Services                                                                                                         | <b>\$45.400</b>       | <b>CC7</b> 454        | \$67,564              | \$31,445               | 200/           | 400/            | -53%           |
|                                     | 25160 Fiscal Services; Financial Accounting                                                                                                     | \$45,182<br>\$2,385   | \$67,451<br>\$5,033   | \$65,216<br>\$7,306   | \$58,798<br>\$47,444   | 30%            | -13%            | -10%           |
|                                     | 25191 Other Fiscal Services; Refund of Revenue 25193 Other Fiscal Services; Printed Forms                                                       | \$2,385<br>\$575      | \$5,023<br>\$4,745    | \$7,306               | \$17,141<br>\$43       | > 500%<br>-93% | 241%<br>-99%    | 135%           |
|                                     | 25195 Other Fiscal Services; Frinted Forms 25195 Other Fiscal Services; Bank Account Service Charge                                             | φ313                  | <b>\$4,745</b>        | \$1,047               | \$1,084                | -93 /0         | -33 /0          | 4%             |
|                                     | 25196 Other Fiscal Services; Cash Change                                                                                                        | \$1,194               | \$529                 | Ψ1,0-1                | Ψ1,004                 | -100%          | -100%           | 470            |
|                                     | 25220 Purchasing, Warehousing, and Distribution Services; Purchasing                                                                            | \$19,997              | \$16,809              | \$1,035               | \$199                  | -99%           | -99%            | -81%           |
|                                     | 25230 Purchasing, Warehousing, and Distribution Services; Warehousing and Distributing                                                          | \$126                 | 4:0,000               | <b>¥</b> -,000        | <b>V</b> 100           | -100%          |                 |                |
|                                     | 25750 Personnel Services; Health Services                                                                                                       | \$110                 |                       |                       |                        | -100%          |                 |                |
|                                     | 25860 Administrative Technology Services; Hardware Maintenance And Support                                                                      |                       |                       | \$26,663              |                        |                |                 | -100%          |
|                                     | 25890 Other Technology Services                                                                                                                 |                       |                       | \$26,623              | \$28,781               |                |                 | 8%             |
|                                     | 25920 Ditch Assessments                                                                                                                         | \$118                 | \$445                 | \$202                 | \$96                   | -18%           | -78%            | -52%           |
|                                     | 25990 Other Support Services, Central                                                                                                           |                       |                       | \$129,835             | \$176,651              |                |                 | 36%            |
|                                     | 26200 Operation and Maintenance of Plant Services; Maintenance of Buildings                                                                     | \$992,062             | \$862,825             | \$1,169,232           | \$1,148,217            | 16%            | 33%             | -2%            |
|                                     | 26300 Operation and Maintenance of Plant Services; Maintenance of Grounds                                                                       | \$5,943               | \$1,682               | \$10,357              | \$17,710               | 198%           | > 500%          | 71%            |
|                                     | 26400 Operation and Maintenance of Plant Services; Maintenance of Equipment                                                                     | \$146,012             | \$142,379             | \$90,831              | \$112,192              | -23%           | -21%            | 24%            |
|                                     | 26495 2007 Account Code - Support Services, Central; Other Staff Services; Official Bonds                                                       | \$1,340<br>\$5,034    | \$980                 |                       |                        | 4000/          |                 |                |
|                                     | 26500 Operation and Maintenance of Plant Services; Vehicle Maintenance (not buses) 26700 Operation and Maintenance of Plant Services; Insurance | \$5,031<br>\$58,624   | \$68,561              | \$59,401              | \$112,594              | -100%<br>92%   | 64%             | 90%            |
|                                     | 26800 Operation and Maintenance of Plant Services; Other Operation and Maintenance of Plan                                                      | \$1,128               | \$60,561              | \$59,40 I             | \$112,394              | -100%          | 0470            | 90%            |
|                                     | 27010 Student Transportation; Service Area Direction                                                                                            | \$55,029              | \$17,580              | \$23,473              | \$23,637               | -57%           | 34%             | 1%             |
|                                     | 27100 Student Transportation; Vehicle Operation                                                                                                 | \$281,960             | \$323,642             | \$356,454             | \$346,501              | 23%            | 7%              | -3%            |
|                                     | 27200 Student Transportation; Monitoring Services                                                                                               | \$19,225              | \$30,988              | \$38,192              | \$28,611               | 49%            | -8%             | -25%           |
|                                     | 27300 Student Transportation; Vehicle Servicing and Maintenance                                                                                 | \$134,866             | \$205,111             | \$209,896             | \$227,667              | 69%            | 11%             | 8%             |
|                                     | 27400 Student Transportation; Purchase of School Buses                                                                                          | \$51,964              | \$29,770              | \$302,189             | \$278,438              | 436%           | > 500%          | -8%            |
|                                     | 27500 Student Transportation; Insurance on Buses                                                                                                | \$13,137              | \$25,326              | \$7,300               | \$10,999               | -16%           | -57%            | 51%            |
|                                     | 27700 Student Transportation; Contracted Transportation Services                                                                                |                       |                       |                       | \$2,086                |                |                 |                |
|                                     | 27900 Student Transportation; Other Student Transportation Services                                                                             | \$1,041               | \$200                 | \$1,158               | \$1,407                | 35%            | > 500%          | 22%            |
|                                     | 31100 Food Services Operations; Service Area Direction                                                                                          | \$22,540              | \$24,820              | \$41,719              | \$41,085               | 82%            | 66%             | -2%            |
|                                     | 31200 Food Services Operations; Food Preparation and Dispensing                                                                                 | \$133,862             | \$146,144             | \$176,032             | \$182,865              | 37%            | 25%             | 4%             |
|                                     | 31400 Food Services Operations; Food Purchases                                                                                                  | \$193,244             | \$212,968             | \$230,298             | \$228,535              | 18%            | 7%              | -1%            |
| Overhead and Onerestional Total     | 31900 Other Food Services                                                                                                                       | \$7,882               | \$17,410              | \$22,186              | \$34,852               | 342%           | 100%            | 57%            |
| Overhead and Operational Total      |                                                                                                                                                 | \$2,493,786           | \$2,492,582           | \$3,402,789           | \$3,415,926            | 37%            | 37%             | 0%             |
| Nonoperational                      |                                                                                                                                                 |                       |                       |                       |                        |                |                 |                |
| nonopolational                      | 33400 Athletic Coaches                                                                                                                          | \$132,781             | \$119,991             | \$185,242             | \$200,808              | 51%            | 67%             | 8%             |
|                                     | 33990 Other Community Services; Other                                                                                                           | \$269                 | \$801                 | \$3,391               | \$1,260                | 368%           | 57%             | -63%           |
|                                     | 41000 Facilities Acquisition and Construction; Land Acquisition and Development                                                                 | *                     | ***                   | \$352,891             | ¥ , ==                 |                |                 | -100%          |
|                                     | 43000 Facilities Acquisition and Construction; Professional Services                                                                            | \$3,450               | \$5,765               | \$43,853              | \$68,932               | > 500%         | > 500%          | 57%            |
|                                     | 45100 Building Acquisition, Construction and Improvements                                                                                       | \$224,927             | \$358,839             | \$486,869             | \$1,313,650            | 484%           | 266%            | 170%           |
|                                     | 45200 Building Acquisition, Construction and Improvement; Energy Savings Contracts                                                              |                       |                       | \$99,394              | \$96,943               |                |                 | -2%            |
|                                     | 45400 Building Acquisition, Construction and Improvement; Sports Facilities                                                                     |                       | \$35,136              | \$27,314              | \$14,603               |                | -58%            | -47%           |
|                                     | 47000 Facilities Acquisition and Construction; Purchase of Mobile or Fixed Equipment                                                            | \$289,243             | \$183,591             | \$465,149             | \$445,074              | 54%            | 142%            | -4%            |
|                                     | 49000 Facilities Acquisition and Construction; Other Facilities Acquisition and Construction                                                    | \$23,294              | \$17,355              |                       | \$39,339               | 69%            | 127%            |                |
|                                     | 51100 Debt Services; Principal on Debt; Bonds                                                                                                   |                       | \$111,120             |                       | A48.000                |                | -100%           |                |
|                                     | 52100 Debt Services; Interest on Debt; Bonds                                                                                                    | <b>****</b>           | <b>ATE 105</b>        | <b>#00.100</b>        | \$13,078               | <b>300</b> /   | 0001            | 000/           |
|                                     | 52200 Debt Services; Interest on Debt; Temporary Loans                                                                                          | \$32,345<br>\$740,653 | \$75,105<br>\$025,000 | \$26,199<br>\$055,531 | \$9,812<br>\$4,025,832 | <b>-70</b> %   | -87%<br>12%     | -63%           |
|                                     | 53100 Debt Services; Lease Rental; Buildings; Principal                                                                                         | \$749,653             | \$925,000             | \$955,531             | \$1,035,832            | 38%            | 12%             | 8%             |
|                                     |                                                                                                                                                 |                       |                       |                       |                        |                |                 |                |

### School Corporation Expenditures by Expenditure Type Biannual Financial Report Data July 2010 - June 2011 Oak Hill United School Corp (5625)

| Student Instructional Category | Account 53150 Debt Services; Lease Rental; Buildings; Interest         | FY 2001     | FY 2006     | FY 2010<br>\$881,269          | FY 2011 10 Y<br>\$795,718   | ear Increase | 5 Year Increase | 1 Year Increase     |
|--------------------------------|------------------------------------------------------------------------|-------------|-------------|-------------------------------|-----------------------------|--------------|-----------------|---------------------|
|                                | 54200 Common School Fund; Principal 54250 Common School Fund; Interest | \$51,192    | \$39,376    | \$31,800<br>\$402             | \$73,381<br>\$22,987        | 43%          | 86%             | 131% > <b>500</b> % |
| Nonoperational Total           | 60700 Nonprogramed Charges; Scholarships                               | \$1,507,154 | \$1,872,077 | \$1,550<br><b>\$3,560,854</b> | \$500<br><b>\$4,131,916</b> | 174%         | 121%            | -68%<br>16%         |
| Prorated By Fund               |                                                                        |             |             |                               |                             |              |                 |                     |
|                                | 26491 2007 Account Code - PERF                                         | \$100,350   | \$92,352    |                               |                             |              |                 |                     |
|                                | 26492 2007 Account Code - Social Security                              | \$454,839   | \$518,607   |                               |                             |              |                 |                     |
|                                | 26493 2007 Account Code - Workmen's Compensation                       | \$1,878     | \$31,747    |                               |                             |              |                 |                     |
|                                | 26494 2007 Account Code - Group Insurance                              | \$608,888   | \$886,006   |                               |                             |              |                 |                     |
|                                | 26496 2007 Account Code - Unemployment Compensation                    | \$3,052     | \$1,665     |                               |                             |              |                 |                     |
|                                | 26498 2007 Account Code - Severance / Early Retirement Pay             | \$56,293    | \$194,017   |                               |                             |              |                 |                     |
| Prorated By Fund Total         |                                                                        | \$1,225,300 | \$1,724,394 |                               |                             |              |                 |                     |