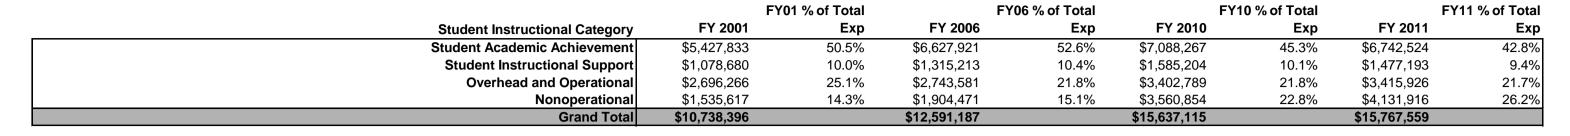

# School Corporation Expenditures by Expenditure Type Biannual Financial Report Data July 2010 - June 2011 Oak Hill United School Corp (5625)

| Student Instructional Category     | Account                                                                                                                       | FY 2001                                           | FY 2006            | FY 2010          | FY 2011             | 10 Year Increase | 5 Year Increase   | 1 Year Increase |
|------------------------------------|-------------------------------------------------------------------------------------------------------------------------------|---------------------------------------------------|--------------------|------------------|---------------------|------------------|-------------------|-----------------|
| Student Academic Achievement       |                                                                                                                               |                                                   |                    |                  |                     |                  |                   |                 |
|                                    | 11050 Regular Programs; Full Day Kindergarten                                                                                 |                                                   | \$200,255          | \$285,662        | \$302,551           |                  | 51%               | 6%              |
|                                    | 11100 Regular Programs; Elementary                                                                                            | \$1,736,948                                       | \$1,670,790        | \$2,410,415      | \$2,327,570         | 34%              | 39%               | -3%             |
|                                    | 11200 Regular Programs; Middle/Junior High                                                                                    | \$623,403                                         | \$553,649          | \$829,663        | \$808,278           | 30%              | 46%               | -3%             |
|                                    | 11300 Regular Programs; High School                                                                                           | \$961,812                                         | \$1,225,779        | \$1,540,459      | \$1,578,605         | 64%              | 29%               | 2%              |
|                                    | 11350 Regular Programs; High School; Academic Honors Diploma                                                                  |                                                   | \$18,576           |                  |                     |                  | -100%             |                 |
|                                    | 11355 Regular Programs; High School; Academic Honors High Ability Student Programs                                            |                                                   |                    | \$36,115         | \$46,545            |                  |                   | 29%             |
|                                    | 11420 Vocational Education; Agriculture B                                                                                     | \$90,398                                          | \$88,973           | \$121,073        | \$51,679            | -43%             | -42%              | -57%            |
|                                    | 11450 Vocational Education; Consumer and Homemaking                                                                           | \$29,402                                          | \$36,618           | \$63,653         | \$64,167            | 118%             | 75%               | 1%              |
|                                    | 11520 Vocational Education; Area School Participation                                                                         | \$6,335                                           | . ,                |                  |                     | -100%            |                   |                 |
|                                    | 12110 Gifted And Talented; Gifted and Talented                                                                                | \$20,638                                          | \$9,352            | \$26,816         | \$20,895            | 1%               | 123%              | -22%            |
|                                    | 12310 Physical Impairment; Orthopedic Impairment                                                                              | ,                                                 |                    | \$461            | \$19,198            |                  |                   | > 500%          |
|                                    | 12350 Physical Impairment; Homebound                                                                                          | \$3,505                                           | \$2,170            | \$13,886         | \$9,143             | 161%             | 321%              | -34%            |
|                                    | 12420 Emotional Disabilities; Emotional Disabilities; All Others                                                              | \$39,461                                          | . ,                | . ,              | . ,                 | -100%            |                   |                 |
|                                    | 12520 Culturally Different; Compensatory                                                                                      | \$1,644                                           | \$2,588            | \$125            |                     | -100%            | -100%             | -100%           |
|                                    | 12610 Learning Disability                                                                                                     | \$222,617                                         | \$513, <b>7</b> 81 | \$868,689        | \$746,564           | 235%             | 45%               | -14%            |
|                                    | 12810 Special Education Preschool                                                                                             | \$65,892                                          | \$81,587           | \$70,220         | \$87,835            | 33%              | 8%                | 25%             |
|                                    | 12900 Other Special Programs                                                                                                  | <del>+ + + + + + + + + + + + + + + + + + + </del> | \$10,237           | \$14,703         | \$13,750            | 0070             | 34%               | -6%             |
|                                    | 14100 Summer School Programs; Elementary                                                                                      |                                                   | Ų 10, <u>—</u> 01  | \$4,338          | \$1,220             |                  | 0170              | -72%            |
|                                    | 14300 Summer School Programs; High School                                                                                     | \$28,514                                          | \$14,456           | \$31,448         | \$39,461            | 38%              | 173%              | 25%             |
|                                    | 16100 Remediation Testing                                                                                                     | \$26,746                                          | \$13,477           | \$6,243          | \$2,636             | -90%             | -80%              | -58%            |
|                                    | 16200 Preventive Remediation                                                                                                  | \$73,761                                          | \$66,333           | \$60,599         | \$78,241            | 6%               | 18%               | 29%             |
|                                    | 17300 Payments to Other Governmental Units Within State; Area Vocational School (Participati                                  |                                                   | ψου,σου            | \$121,783        | \$64,521            | 070              | 1070              | -47%            |
|                                    | 17400 Payments to Other Governmental Units Within State; Joint Services and Supply; Specia                                    | \$65,169                                          | \$135,997          | \$80,368         | \$96,675            | 48%              | -29%              | 20%             |
|                                    | 22110 Improvement of Instruction; Service Area Direction                                                                      | φοσ,100                                           | ψ100,007           | φου,σου          | \$17,216            | 4070             | 2070              | 2070            |
|                                    | 22120 Improvement of Instruction; Instruction and Curriculum Development                                                      | \$6,433                                           | \$73,237           | \$29,330         | \$43,197            | > 500%           | -41%              | 47%             |
|                                    | 22130 Improvement of Instruction; Instructional Staff Training                                                                | \$4,279                                           | \$1,829            | \$37,046         | \$6,473             | 51%              | 254%              | -83%            |
|                                    | 22190 Improvement of Instruction; Other Improvement of Instructional Services                                                 | \$16,257                                          | \$7,689            | Ψ31,040          | Ψ0,+13              | -100%            | -100%             | -03 /0          |
|                                    | 22220 Library/Media Services; School Library                                                                                  | \$138,485                                         | \$118,923          | \$137,954        | \$137,925           | 0%               | 16%               | 0%              |
|                                    | 22230 Library/Media Services; Audiovisual                                                                                     | \$2,152                                           | Ψ110,323           | Ψ101,004         | Ψ107,323            | -100%            | 1070              | 0 70            |
|                                    | 22250 Library/Media Services; Addiovisual 22250 Library/Media Services; Computer Assisted Instruction Services                | \$19,920                                          | \$159              | \$1,135          |                     | -100%            | -100%             | -100%           |
|                                    | 22310 Instruction, Related Technology; Technology Service Supervision and Administration                                      | Ψ13,320                                           | \$78,351           | \$91,536         | \$57,072            | -10070           | -27%              | -38%            |
|                                    | 22320 Instruction, Related Technology; Student Learning Centers                                                               |                                                   | Ψ70,331            | ψ31,330          | \$2,500             |                  | -21 /0            | -30 /0          |
|                                    | 22380 Instruction, Related Technology; Professional Development for Instruction, Focused Technology                           | hnology Personnel                                 |                    |                  | \$3,846             |                  |                   |                 |
|                                    | 22900 Other Support Service, Instructional Staff                                                                              | illiology Fersonilei                              |                    | \$2,941          | \$37,819            |                  |                   | > 500%          |
|                                    | 25520 Textbooks for Rent or Resale; Textbooks, Workbooks, and Repairs                                                         | \$141,143                                         | \$5,971            | \$2,941<br>\$136 | \$22                | -100%            | -100%             | -84%            |
|                                    | 25540 Textbooks for Rent or Resale; Other Textbook Rental Service                                                             | \$3,008                                           | φ3,37 1            | \$1,222          | \$2,915             | -3%              | -100 /6           | 139%            |
|                                    | 25560 Textbooks for Rent or Resale; Textbooks and Workbooks                                                                   | \$25,000                                          | \$153,628          | \$160,375        | \$54,463            | 118%             | -65%              | -66%            |
|                                    | 25570 Textbooks for Rent or Resale; Materials and Supplies                                                                    | \$25,000                                          | \$10,105           | \$39,872         | \$19,543            | 11070            | 93%               | -51%            |
|                                    | 25590 Textbooks for Rent of Resale; Materials and Supplies 25590 Textbooks for Rent or Resale; Other Textbook Resale Services |                                                   | \$530              | φ39,01 <i>Z</i>  | \$13,343            |                  | -100%             | -31/0           |
|                                    | 26497 2007 Account Code - Teachers Retirement Fund                                                                            | \$252,625                                         | \$343,204          |                  |                     |                  | -100 /6           |                 |
| Student Academic Achievement Total | 20431 2001 Account Code - reachers Nethernent Fund                                                                            | \$4,605,550                                       | \$5,438,244        | \$7,088,267      | \$6,742,524         | 46%              | 24%               | -5%             |
| Student Academic Achievement Total |                                                                                                                               | <b>\$4,003,330</b>                                | φJ,4J0,244         | φ1,000,201       | φυ, <i>1</i> 42,324 | 40 /6            | 24 /0             | -3 /6           |
| Student Instructional Support      |                                                                                                                               |                                                   |                    |                  |                     |                  |                   |                 |
|                                    | 21130 Attendance and Social Work Services; Social Work Services                                                               | \$55,002                                          | \$89,826           | \$100,235        | \$100,097           | 82%              | 11%               | 0%              |
|                                    | 21210 Guidance Services; Service Area Direction                                                                               | \$131,646                                         | \$109,408          | \$225,657        | \$234,117           | 78%              | 114%              | 4%              |
|                                    | 21230 Guidance Services; Appraisal Services                                                                                   | \$11,270                                          | \$11,761           | \$12,184         | \$5,518             | -51%             | -53%              | -55%            |
|                                    | 21340 Health Services; Nurse Services                                                                                         | \$22,805                                          | \$30,272           | \$50,589         | \$51,838            | 127%             | 71%               | 2%              |
|                                    | 21390 Health Services; Other Health Services                                                                                  | . ,                                               | \$3,251            | \$4,433          | \$1,960             |                  | -40%              | -56%            |
|                                    | 21420 Psychological Testing                                                                                                   | \$22,903                                          | \$55,840           | \$53,430         | \$40,065            | 75%              | -28%              | -25%            |
|                                    | 21430 Psychological Counseling                                                                                                | -,                                                | ÷ ,                | \$1,000          | , ,,,,,             | 70               |                   | -100%           |
|                                    | 21520 Speech Pathology and Audiology Services; Speech Pathology Services                                                      | \$46,834                                          | \$54,712           | \$101,274        | \$73,097            | 56%              | 34%               | -28%            |
|                                    | 21530 Speech Pathology and Audiology Services; Audiology Services                                                             | ¥ . 3,00 ·                                        | ¥5.,1.12           | \$8,434          | ψ. 0,001            | 0070             | <b>3</b> 1 70     | -100%           |
|                                    | 21810 Special Education Administration; Service Area Direction                                                                | \$76,054                                          | \$90,233           | \$109,378        | \$104,329           | 37%              | 16%               | -5%             |
|                                    | 21990 Other Support Services, Students; Other Student Services                                                                | Ψ. 3,00 τ                                         | Ψ00,200            | \$54,856         | \$6,598             | <b>31</b> 70     | 1070              | -88%            |
|                                    | 24100 Office of The Principal                                                                                                 | \$540,042                                         | \$618,587          | \$863,735        | \$859,574           | 59%              | 39%               | 0%              |
|                                    | 24900 Other Support Services, School Administration                                                                           | \$540,042<br>\$50                                 | ψο 10,307          | ψυυυ, 1 υυ       | Ψ053,514            | -100%            | J <del>3</del> /0 | 0 /0            |
|                                    | 2.000 Calor Capport Controco, Concor Administration                                                                           | ΨΟΟ                                               |                    |                  |                     | - 100 /0         |                   |                 |

### School Corporation Expenditures by Expenditure Type Biannual Financial Report Data July 2010 - June 2011 Oak Hill United School Corp (5625)

| Student Instructional Catagory      | Account                                                                                                                                         | EV 0004               | EV 2000               | EV 0040               | EV 0044-403            | Voor Ingresses | E Voor Ingress  | 1 Voor Ingress |
|-------------------------------------|-------------------------------------------------------------------------------------------------------------------------------------------------|-----------------------|-----------------------|-----------------------|------------------------|----------------|-----------------|----------------|
| Student Instructional Category      | Account                                                                                                                                         | FY 2001               | FY 2006               | FY 2010               |                        |                | 5 Year Increase |                |
| Student Instructional Support Total |                                                                                                                                                 | \$906,606             | \$1,063,890           | \$1,585,204           | \$1,477,193            | 63%            | 39%             | -7%            |
| Overhead and Operational            |                                                                                                                                                 |                       |                       |                       |                        |                |                 |                |
| o to moud and operational           | 23110 Board of Education; Service Area Direction                                                                                                | \$42,015              | \$30,283              | \$26,892              | \$25,708               | -39%           | -15%            | -4%            |
|                                     | 23150 Board of Education; Legal Services                                                                                                        | \$14,673              | \$4,112               | \$5,427               | \$2,554                | -83%           | -38%            | -53%           |
|                                     | 23160 Board of Education; Promotion Expenses                                                                                                    | \$1,594               | \$4,025               | \$142                 | \$1,215                | -24%           | -70%            | > 500%         |
|                                     | 23190 Board of Education; Other Governing Body Services                                                                                         | \$12,229              | \$19,985              | \$14,418              | \$11,107               | -9%            | -44%            | -23%           |
|                                     | 23210 Executive Administration; Office of The Superintendent                                                                                    | \$169,017             | \$150,833             | \$211,559             | \$184,655              | 9%             | 22%             | -13%           |
|                                     | 23230 Executive Administration; Staff Relations and Negotiations                                                                                | \$640                 |                       |                       |                        | -100%          |                 |                |
|                                     | 23290 Executive Administration; Other Executive Administration Services                                                                         | \$5,125               | \$13,218              | \$8,682               | \$8,680                | 69%            | -34%            | 0%             |
|                                     | 25110 Fiscal Services; Office of The Business Manager                                                                                           | \$53,917              | \$64,741              | \$71,457              | \$70,371               | 31%            | 9%              | -2%            |
|                                     | 25150 Fiscal Services; Payroll Services                                                                                                         | <b>\$45.400</b>       | <b>CC7</b> 454        | \$67,564              | \$31,445               | 200/           | 400/            | -53%           |
|                                     | 25160 Fiscal Services; Financial Accounting                                                                                                     | \$45,182<br>\$2,385   | \$67,451<br>\$5,033   | \$65,216<br>\$7,306   | \$58,798<br>\$47,444   | 30%            | -13%            | -10%           |
|                                     | 25191 Other Fiscal Services; Refund of Revenue 25193 Other Fiscal Services; Printed Forms                                                       | \$2,385<br>\$575      | \$5,023<br>\$4,745    | \$7,306               | \$17,141<br>\$43       | > 500%<br>-93% | 241%<br>-99%    | 135%           |
|                                     | 25195 Other Fiscal Services; Frinted Forms 25195 Other Fiscal Services; Bank Account Service Charge                                             | φ313                  | <b>\$4,745</b>        | \$1,047               | \$1,084                | -93 /0         | -33 /0          | 4%             |
|                                     | 25196 Other Fiscal Services; Cash Change                                                                                                        | \$1,194               | \$529                 | Ψ1,0-1                | Ψ1,004                 | -100%          | -100%           | 470            |
|                                     | 25220 Purchasing, Warehousing, and Distribution Services; Purchasing                                                                            | \$19,997              | \$16,809              | \$1,035               | \$199                  | -99%           | -99%            | -81%           |
|                                     | 25230 Purchasing, Warehousing, and Distribution Services; Warehousing and Distributing                                                          | \$126                 | 4:0,000               | <b>¥</b> -,000        | <b>V</b> 100           | -100%          |                 |                |
|                                     | 25750 Personnel Services; Health Services                                                                                                       | \$110                 |                       |                       |                        | -100%          |                 |                |
|                                     | 25860 Administrative Technology Services; Hardware Maintenance And Support                                                                      |                       |                       | \$26,663              |                        |                |                 | -100%          |
|                                     | 25890 Other Technology Services                                                                                                                 |                       |                       | \$26,623              | \$28,781               |                |                 | 8%             |
|                                     | 25920 Ditch Assessments                                                                                                                         | \$118                 | \$445                 | \$202                 | \$96                   | -18%           | -78%            | -52%           |
|                                     | 25990 Other Support Services, Central                                                                                                           |                       |                       | \$129,835             | \$176,651              |                |                 | 36%            |
|                                     | 26200 Operation and Maintenance of Plant Services; Maintenance of Buildings                                                                     | \$992,062             | \$862,825             | \$1,169,232           | \$1,148,217            | 16%            | 33%             | -2%            |
|                                     | 26300 Operation and Maintenance of Plant Services; Maintenance of Grounds                                                                       | \$5,943               | \$1,682               | \$10,357              | \$17,710               | 198%           | > 500%          | 71%            |
|                                     | 26400 Operation and Maintenance of Plant Services; Maintenance of Equipment                                                                     | \$146,012             | \$142,379             | \$90,831              | \$112,192              | -23%           | -21%            | 24%            |
|                                     | 26495 2007 Account Code - Support Services, Central; Other Staff Services; Official Bonds                                                       | \$1,340<br>\$5,034    | \$980                 |                       |                        | 4000/          |                 |                |
|                                     | 26500 Operation and Maintenance of Plant Services; Vehicle Maintenance (not buses) 26700 Operation and Maintenance of Plant Services; Insurance | \$5,031<br>\$58,624   | \$68,561              | \$59,401              | \$112,594              | -100%<br>92%   | 64%             | 90%            |
|                                     | 26800 Operation and Maintenance of Plant Services; Other Operation and Maintenance of Plan                                                      | \$1,128               | \$60,561              | \$59,40 I             | \$112,394              | -100%          | 0470            | 90%            |
|                                     | 27010 Student Transportation; Service Area Direction                                                                                            | \$55,029              | \$17,580              | \$23,473              | \$23,637               | -57%           | 34%             | 1%             |
|                                     | 27100 Student Transportation; Vehicle Operation                                                                                                 | \$281,960             | \$323,642             | \$356,454             | \$346,501              | 23%            | 7%              | -3%            |
|                                     | 27200 Student Transportation; Monitoring Services                                                                                               | \$19,225              | \$30,988              | \$38,192              | \$28,611               | 49%            | -8%             | -25%           |
|                                     | 27300 Student Transportation; Vehicle Servicing and Maintenance                                                                                 | \$134,866             | \$205,111             | \$209,896             | \$227,667              | 69%            | 11%             | 8%             |
|                                     | 27400 Student Transportation; Purchase of School Buses                                                                                          | \$51,964              | \$29,770              | \$302,189             | \$278,438              | 436%           | > 500%          | -8%            |
|                                     | 27500 Student Transportation; Insurance on Buses                                                                                                | \$13,137              | \$25,326              | \$7,300               | \$10,999               | -16%           | -57%            | 51%            |
|                                     | 27700 Student Transportation; Contracted Transportation Services                                                                                |                       |                       |                       | \$2,086                |                |                 |                |
|                                     | 27900 Student Transportation; Other Student Transportation Services                                                                             | \$1,041               | \$200                 | \$1,158               | \$1,407                | 35%            | > 500%          | 22%            |
|                                     | 31100 Food Services Operations; Service Area Direction                                                                                          | \$22,540              | \$24,820              | \$41,719              | \$41,085               | 82%            | 66%             | -2%            |
|                                     | 31200 Food Services Operations; Food Preparation and Dispensing                                                                                 | \$133,862             | \$146,144             | \$176,032             | \$182,865              | 37%            | 25%             | 4%             |
|                                     | 31400 Food Services Operations; Food Purchases                                                                                                  | \$193,244             | \$212,968             | \$230,298             | \$228,535              | 18%            | 7%              | -1%            |
| Overhead and Onerestional Total     | 31900 Other Food Services                                                                                                                       | \$7,882               | \$17,410              | \$22,186              | \$34,852               | 342%           | 100%            | 57%            |
| Overhead and Operational Total      |                                                                                                                                                 | \$2,493,786           | \$2,492,582           | \$3,402,789           | \$3,415,926            | 37%            | 37%             | 0%             |
| Nonoperational                      |                                                                                                                                                 |                       |                       |                       |                        |                |                 |                |
| nonopolational                      | 33400 Athletic Coaches                                                                                                                          | \$132,781             | \$119,991             | \$185,242             | \$200,808              | 51%            | 67%             | 8%             |
|                                     | 33990 Other Community Services; Other                                                                                                           | \$269                 | \$801                 | \$3,391               | \$1,260                | 368%           | 57%             | -63%           |
|                                     | 41000 Facilities Acquisition and Construction; Land Acquisition and Development                                                                 | *                     | ***                   | \$352,891             | ¥ , ==                 |                |                 | -100%          |
|                                     | 43000 Facilities Acquisition and Construction; Professional Services                                                                            | \$3,450               | \$5,765               | \$43,853              | \$68,932               | > 500%         | > 500%          | 57%            |
|                                     | 45100 Building Acquisition, Construction and Improvements                                                                                       | \$224,927             | \$358,839             | \$486,869             | \$1,313,650            | 484%           | 266%            | 170%           |
|                                     | 45200 Building Acquisition, Construction and Improvement; Energy Savings Contracts                                                              |                       |                       | \$99,394              | \$96,943               |                |                 | -2%            |
|                                     | 45400 Building Acquisition, Construction and Improvement; Sports Facilities                                                                     |                       | \$35,136              | \$27,314              | \$14,603               |                | -58%            | -47%           |
|                                     | 47000 Facilities Acquisition and Construction; Purchase of Mobile or Fixed Equipment                                                            | \$289,243             | \$183,591             | \$465,149             | \$445,074              | 54%            | 142%            | -4%            |
|                                     | 49000 Facilities Acquisition and Construction; Other Facilities Acquisition and Construction                                                    | \$23,294              | \$17,355              |                       | \$39,339               | 69%            | 127%            |                |
|                                     | 51100 Debt Services; Principal on Debt; Bonds                                                                                                   |                       | \$111,120             |                       | A48.000                |                | -100%           |                |
|                                     | 52100 Debt Services; Interest on Debt; Bonds                                                                                                    | <b>****</b>           | <b>ATE 105</b>        | <b>#00.100</b>        | \$13,078               | <b>300</b> /   | 0001            | 000/           |
|                                     | 52200 Debt Services; Interest on Debt; Temporary Loans                                                                                          | \$32,345<br>\$740,653 | \$75,105<br>\$025,000 | \$26,199<br>\$055,531 | \$9,812<br>\$4,025,832 | <b>-70</b> %   | -87%<br>12%     | -63%           |
|                                     | 53100 Debt Services; Lease Rental; Buildings; Principal                                                                                         | \$749,653             | \$925,000             | \$955,531             | \$1,035,832            | 38%            | 12%             | 8%             |
|                                     |                                                                                                                                                 |                       |                       |                       |                        |                |                 |                |

### School Corporation Expenditures by Expenditure Type Biannual Financial Report Data July 2010 - June 2011 Oak Hill United School Corp (5625)

| Student Instructional Category | Account 53150 Debt Services; Lease Rental; Buildings; Interest         | FY 2001     | FY 2006     | FY 2010<br>\$881,269          | FY 2011 10 Y<br>\$795,718   | ear Increase | 5 Year Increase | 1 Year Increase     |
|--------------------------------|------------------------------------------------------------------------|-------------|-------------|-------------------------------|-----------------------------|--------------|-----------------|---------------------|
|                                | 54200 Common School Fund; Principal 54250 Common School Fund; Interest | \$51,192    | \$39,376    | \$31,800<br>\$402             | \$73,381<br>\$22,987        | 43%          | 86%             | 131% > <b>500</b> % |
| Nonoperational Total           | 60700 Nonprogramed Charges; Scholarships                               | \$1,507,154 | \$1,872,077 | \$1,550<br><b>\$3,560,854</b> | \$500<br><b>\$4,131,916</b> | 174%         | 121%            | -68%<br>16%         |
| Prorated By Fund               |                                                                        |             |             |                               |                             |              |                 |                     |
|                                | 26491 2007 Account Code - PERF                                         | \$100,350   | \$92,352    |                               |                             |              |                 |                     |
|                                | 26492 2007 Account Code - Social Security                              | \$454,839   | \$518,607   |                               |                             |              |                 |                     |
|                                | 26493 2007 Account Code - Workmen's Compensation                       | \$1,878     | \$31,747    |                               |                             |              |                 |                     |
|                                | 26494 2007 Account Code - Group Insurance                              | \$608,888   | \$886,006   |                               |                             |              |                 |                     |
|                                | 26496 2007 Account Code - Unemployment Compensation                    | \$3,052     | \$1,665     |                               |                             |              |                 |                     |
|                                | 26498 2007 Account Code - Severance / Early Retirement Pay             | \$56,293    | \$194,017   |                               |                             |              |                 |                     |
| Prorated By Fund Total         |                                                                        | \$1,225,300 | \$1,724,394 |                               |                             |              |                 |                     |