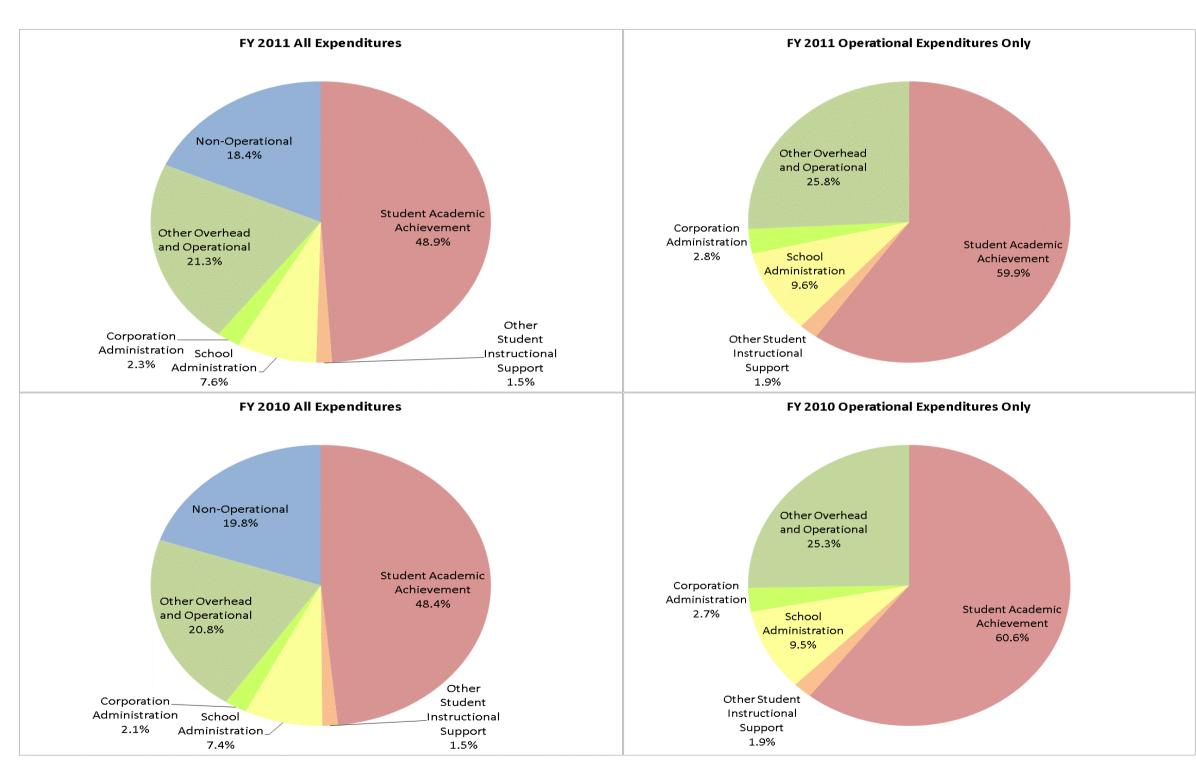

### School Corporation Expenditures by Expenditure Type Biannual Financial Report Data July 2010 - June 2011 Northwestern School Corp (3470)

|                                |                          | FY01 % of Total |              | FY06 % of Total |              | FY10 % of Total |              | FY11 % of Total |
|--------------------------------|--------------------------|-----------------|--------------|-----------------|--------------|-----------------|--------------|-----------------|
| Student Instructional Category | Jory FY 2001             | Ехр             | FY 2006      | Exp             | FY 2010      | Ехр             | FY 2011      | Exp             |
| Student Academic Achieven      | <b>sent</b> \$7,655,792  | 51.7%           | \$8,844,455  | 51.1%           | \$8,411,245  | 48.4%           | \$8,392,385  | 48.9%           |
| Student Instructional Sup      | <b>bort</b> \$1,050,394  | 7.1%            | \$1,119,378  | 6.5%            | \$1,548,858  | 8.9%            | \$1,563,554  | 9.1%            |
| Overhead and Operation         | <b>Sonal</b> \$3,157,584 | 21.3%           | \$3,637,501  | 21.0%           | \$3,988,129  | 22.9%           | \$4,044,515  | 23.6%           |
| Nonoperatio                    | <b>Sonal</b> \$2,941,983 | 19.9%           | \$3,699,504  | 21.4%           | \$3,435,054  | 19.8%           | \$3,147,427  | 18.4%           |
| Grand T                        | otal \$14,805,753        |                 | \$17,300,839 |                 | \$17,383,286 |                 | \$17,147,882 |                 |