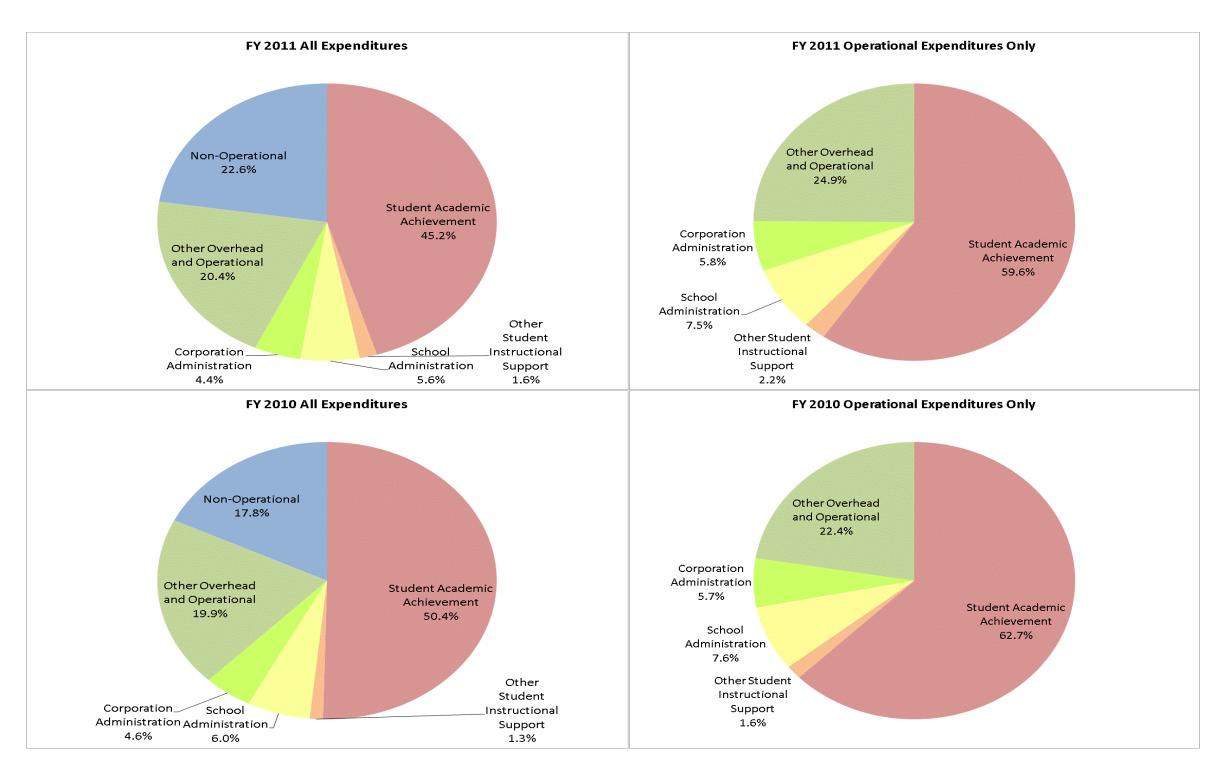

## Northwestern Con School Corp (7350)

|                                | FY01 % of Total |       | FY06 % of Total |       | FY10 % of Total |       | FY11 % of Total |       |
|--------------------------------|-----------------|-------|-----------------|-------|-----------------|-------|-----------------|-------|
| Student Instructional Category | FY 2001         | Exp   | FY 2006         | Exp   | FY 2010         | Exp   | FY 2011         | Exp   |
| Student Academic Achievement   | \$6,315,089     | 59.2% | \$6,790,234     | 53.7% | \$7,109,412     | 50.4% | \$6,431,930     | 45.2% |
| Student Instructional Support  | \$630,525       | 5.9%  | \$650,133       | 5.1%  | \$1,030,126     | 7.3%  | \$1,034,105     | 7.3%  |
| Overhead and Operational       | \$2,258,572     | 21.2% | \$2,803,854     | 22.2% | \$3,455,785     | 24.5% | \$3,530,117     | 24.8% |
| Nonoperational                 | \$1,466,906     | 13.7% | \$2,400,055     | 19.0% | \$2,517,198     | 17.8% | \$3,218,634     | 22.6% |
| Grand Total                    | \$10,671,092    |       | \$12,644,277    |       | \$14,112,520    |       | \$14,214,786    |       |