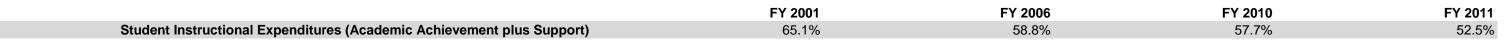

## Northwestern Con School Corp (7350)

|                                | FY01 % of Total |       | FY06 % of Total |       | FY10 % of Total |       | FY11 % of Total |       |
|--------------------------------|-----------------|-------|-----------------|-------|-----------------|-------|-----------------|-------|
| Student Instructional Category | FY 2001         | Exp   | FY 2006         | Exp   | FY 2010         | Exp   | FY 2011         | Exp   |
| Student Academic Achievement   | \$6,315,089     | 59.2% | \$6,790,234     | 53.7% | \$7,109,412     | 50.4% | \$6,431,930     | 45.2% |
| Student Instructional Support  | \$630,525       | 5.9%  | \$650,133       | 5.1%  | \$1,030,126     | 7.3%  | \$1,034,105     | 7.3%  |
| Overhead and Operational       | \$2,258,572     | 21.2% | \$2,803,854     | 22.2% | \$3,455,785     | 24.5% | \$3,530,117     | 24.8% |
| Nonoperational                 | \$1,466,906     | 13.7% | \$2,400,055     | 19.0% | \$2,517,198     | 17.8% | \$3,218,634     | 22.6% |
| Grand Total                    | \$10,671,092    |       | \$12,644,277    |       | \$14,112,520    |       | \$14,214,786    |       |