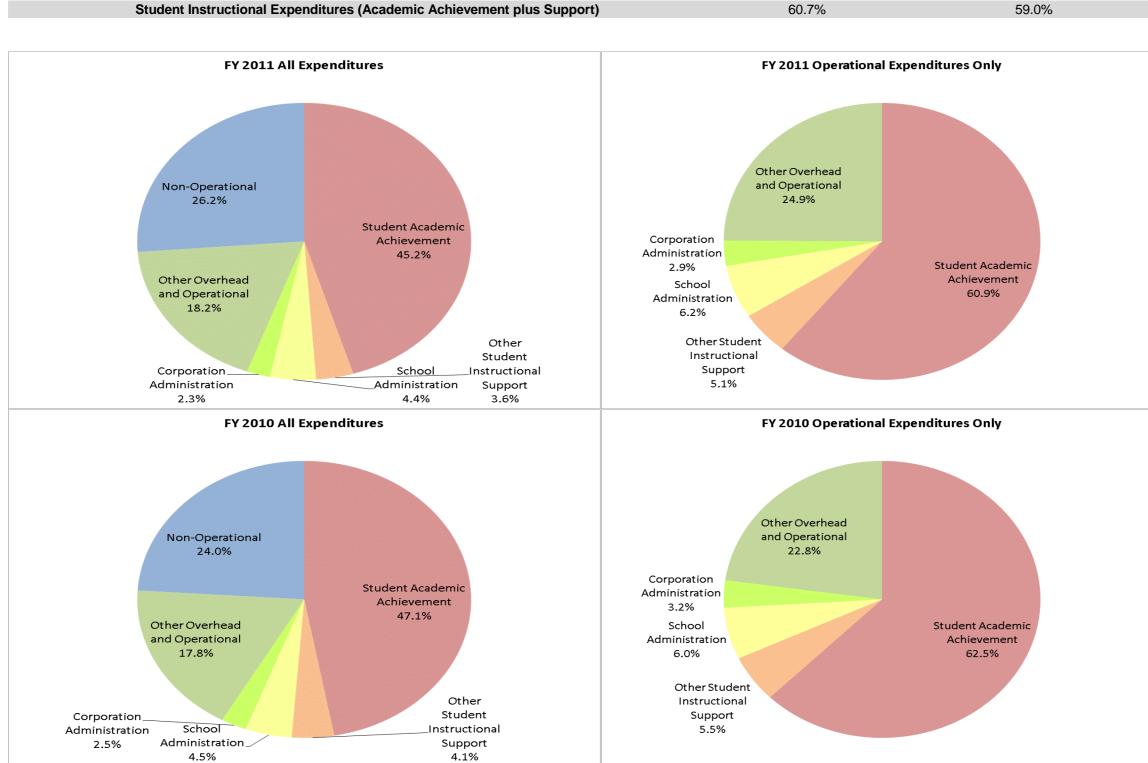

## School Corporation Expenditures by Expenditure Type Biannual Financial Report Data July 2010 - June 2011 Northwest Allen County Schools (225)

Northwest Allen County Schools (225)

|                                |              | FY01 % of Total |              | FY06 % of Total | I            | FY10 % of Total |              | FY11 % of Total |
|--------------------------------|--------------|-----------------|--------------|-----------------|--------------|-----------------|--------------|-----------------|
| Student Instructional Category | FY 2001      | Exp             | FY 2006      | Exp             | FY 2010      | Exp             | FY 2011      | Exp             |
| Student Academic Achievement   | \$17,365,904 | 52.5%           | \$26,491,619 | 50.9%           | \$29,594,277 | 47.1%           | \$26,696,515 | 45.2%           |
| Student Instructional Support  | \$2,725,042  | 8.2%            | \$4,190,065  | 8.1%            | \$5,392,738  | 8.6%            | \$4,761,147  | 8.1%            |
| Overhead and Operational       | \$6,865,332  | 20.8%           | \$10,252,890 | 19.7%           | \$12,766,990 | 20.3%           | \$12,078,253 | 20.5%           |
| Nonoperational                 | \$6,127,790  | 18.5%           | \$11,094,599 | 21.3%           | \$15,059,610 | 24.0%           | \$15,471,451 | 26.2%           |
| Grand Total                    | \$33,084,068 |                 | \$52,029,173 |                 | \$62,813,615 |                 | \$59,007,366 |                 |

FY

| Y 2001 | FY 2006 | FY 2010 | FY 2011 |
|--------|---------|---------|---------|
| 60.7%  | 59.0%   | 55.7%   | 53.3%   |