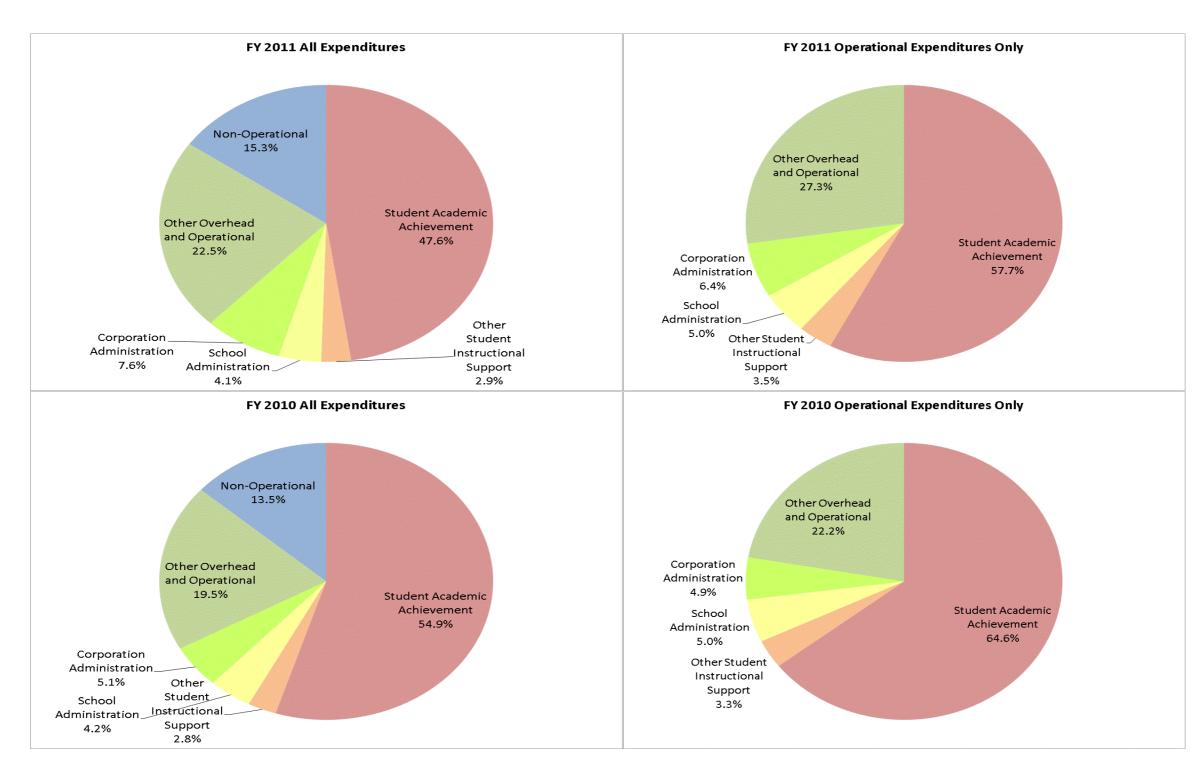

|                                |              | FY01 % of Total |              | FY06 % of Total |              | FY10 % of Total |              | FY11 % of Total |
|--------------------------------|--------------|-----------------|--------------|-----------------|--------------|-----------------|--------------|-----------------|
| Student Instructional Category | FY 2001      | Exp             | FY 2006      | Exp             | FY 2010      | Exp             | FY 2011      | Exp             |
| Student Academic Achievement   | \$10,648,434 | 55.9%           | \$12,119,232 | 55.1%           | \$12,866,410 | 54.9%           | \$9,465,819  | 47.6%           |
| Student Instructional Support  | \$1,351,923  | 7.1%            | \$1,510,747  | 6.9%            | \$1,631,364  | 7.0%            | \$1,391,234  | 7.0%            |
| Overhead and Operational       | \$4,344,887  | 22.8%           | \$4,852,383  | 22.1%           | \$5,760,243  | 24.6%           | \$5,988,628  | 30.1%           |
| Nonoperational                 | \$2,705,509  | 14.2%           | \$3,519,713  | 16.0%           | \$3,167,628  | 13.5%           | \$3,042,206  | 15.3%           |
| Grand Total                    | \$19,050,753 |                 | \$22,002,075 |                 | \$23,425,645 |                 | \$19,887,887 |                 |