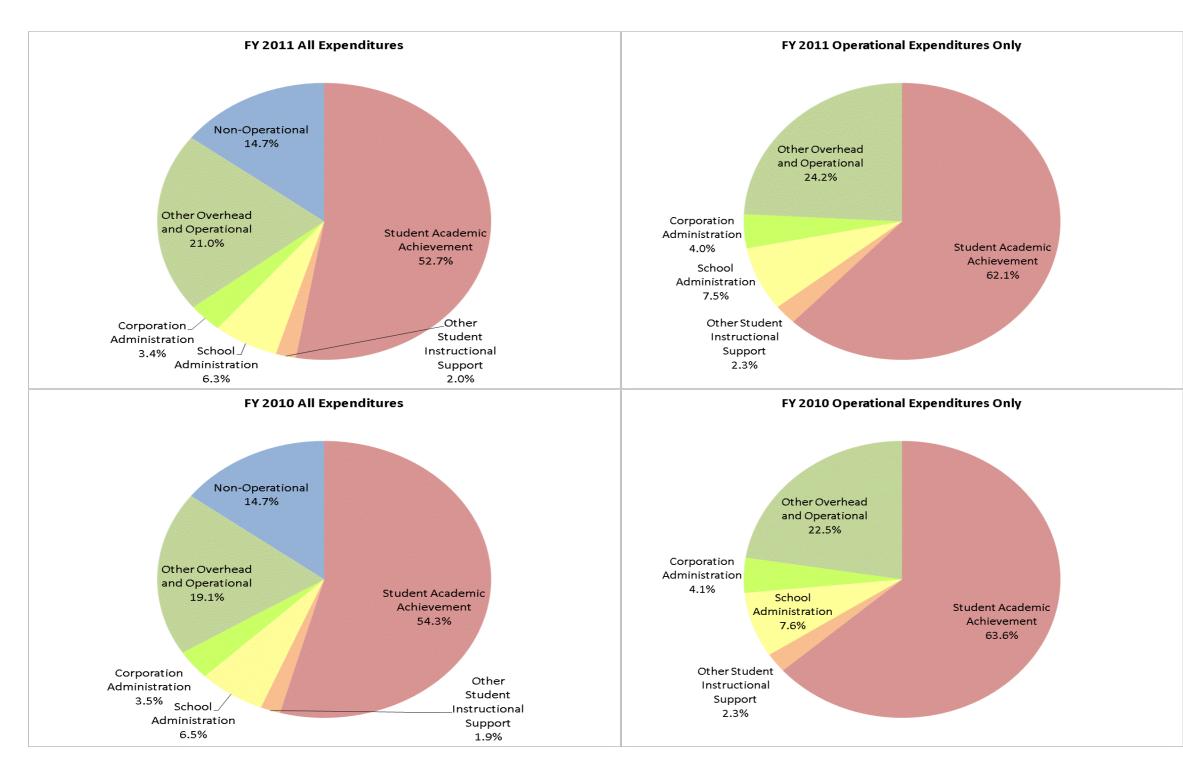

## School Corporation Expenditures by Expenditure Type Biannual Financial Report Data July 2010 - June 2011 Northeastern Wayne Schools (8375)

|                                |             | FY01 % of Total |             | FY06 % of Total | F           | Y10 % of Total |             | FY11 % of Total |
|--------------------------------|-------------|-----------------|-------------|-----------------|-------------|----------------|-------------|-----------------|
| Student Instructional Category | FY 2001     | Exp             | FY 2006     | Exp             | FY 2010     | Exp            | FY 2011     | Exp             |
| Student Academic Achievement   | \$4,922,912 | 54.1%           | \$5,439,078 | 55.7%           | \$5,376,836 | 54.3%          | \$5,154,869 | 52.7%           |
| Student Instructional Support  | \$607,061   | 6.7%            | \$651,471   | 6.7%            | \$831,415   | 8.4%           | \$809,670   | 8.3%            |
| Overhead and Operational       | \$1,661,553 | 18.2%           | \$2,045,734 | 20.9%           | \$2,239,571 | 22.6%          | \$2,376,044 | 24.3%           |
| Nonoperational                 | \$1,914,889 | 21.0%           | \$1,634,209 | 16.7%           | \$1,456,752 | 14.7%          | \$1,434,837 | 14.7%           |
| Grand Total                    | \$9,106,416 |                 | \$9,770,492 |                 | \$9,904,574 |                | \$9,775,421 |                 |