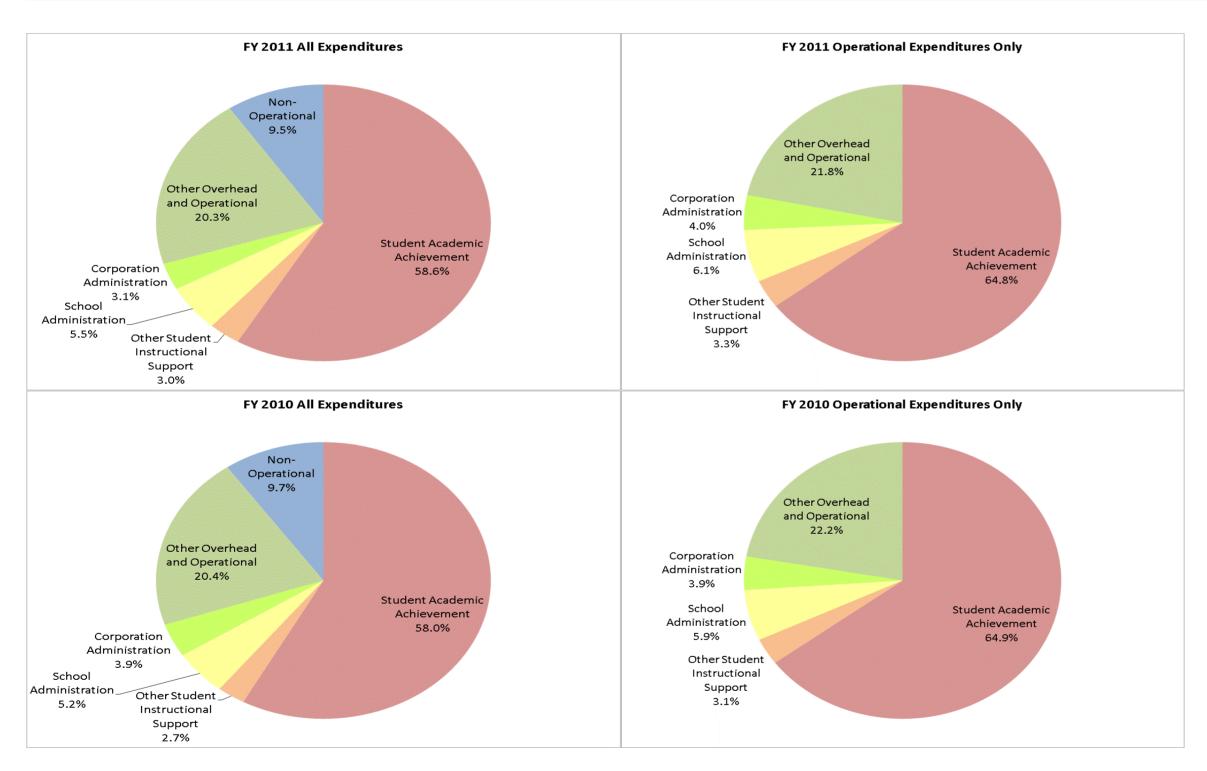

## Northeast School Corp (7645)

|                                | FY01 % of Total |       | FY06 % of Total |       | FY10 % of Total |       | FY11 % of Total |       |
|--------------------------------|-----------------|-------|-----------------|-------|-----------------|-------|-----------------|-------|
| Student Instructional Category | FY 2001         | Exp   | FY 2006         | Exp   | FY 2010         | Exp   | FY 2011         | Exp   |
| Student Academic Achievement   | \$6,902,771     | 54.5% | \$7,610,730     | 59.4% | \$8,561,648     | 58.0% | \$8,537,278     | 58.6% |
| Student Instructional Support  | \$798,573       | 6.3%  | \$975,077       | 7.6%  | \$1,173,426     | 7.9%  | \$1,238,321     | 8.5%  |
| Overhead and Operational       | \$2,802,950     | 22.1% | \$3,105,427     | 24.2% | \$3,594,262     | 24.3% | \$3,414,009     | 23.4% |
| Nonoperational                 | \$2,159,448     | 17.1% | \$1,115,400     | 8.7%  | \$1,439,938     | 9.7%  | \$1,381,981     | 9.5%  |
| Grand Total                    | \$12,663,742    |       | \$12,806,634    |       | \$14,769,274    |       | \$14,571,589    |       |