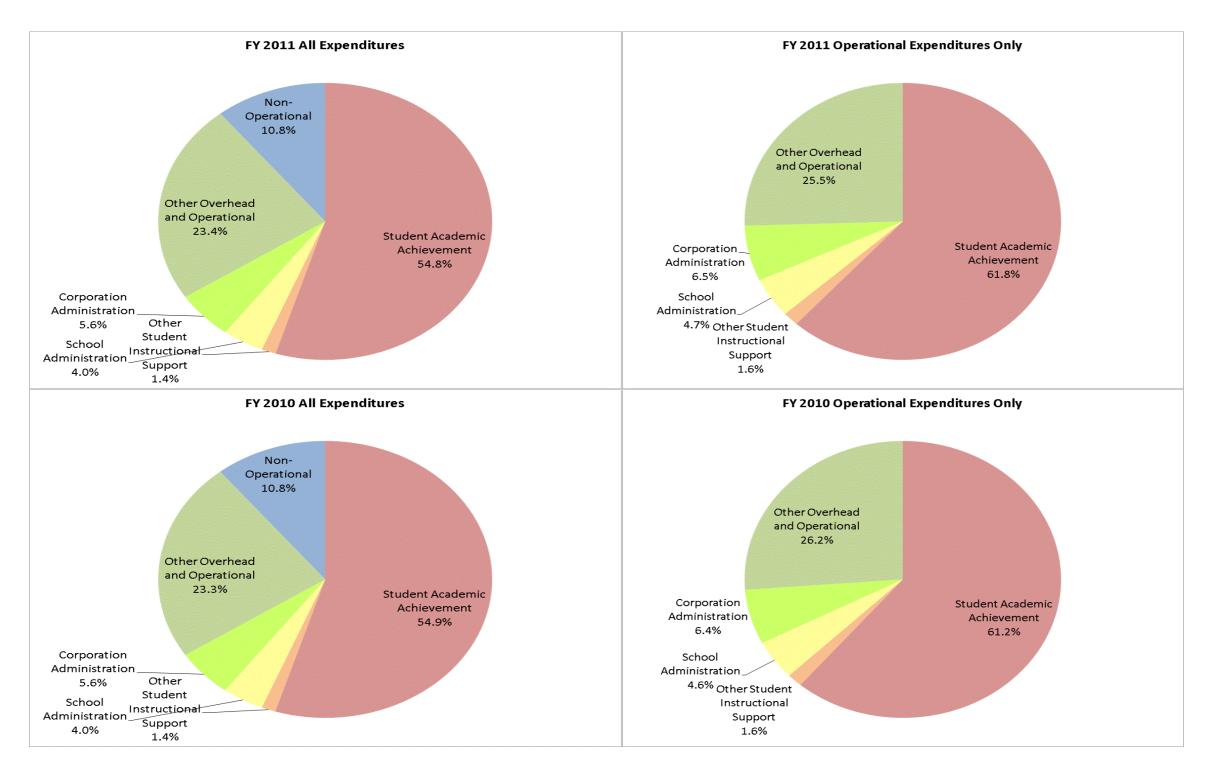

## Northeast Dubois Co Sch Corp (2040)

|                                | FY01 % of Total |       | FY06 % of Total |       | FY10 % of Total |       | FY11 % of Total |       |
|--------------------------------|-----------------|-------|-----------------|-------|-----------------|-------|-----------------|-------|
| Student Instructional Category | FY 2001         | Exp   | FY 2006         | Exp   | FY 2010         | Exp   | FY 2011         | Exp   |
| Student Academic Achievement   | \$4,128,129     | 58.3% | \$6,189,495     | 62.6% | \$5,328,711     | 54.9% | \$5,453,361     | 54.8% |
| Student Instructional Support  | \$607,068       | 8.6%  | \$648,775       | 6.6%  | \$524,003       | 5.4%  | \$538,159       | 5.4%  |
| Overhead and Operational       | \$1,706,350     | 24.1% | \$1,958,465     | 19.8% | \$2,809,331     | 28.9% | \$2,879,578     | 28.9% |
| Nonoperational                 | \$645,069       | 9.1%  | \$1,087,376     | 11.0% | \$1,052,365     | 10.8% | \$1,075,957     | 10.8% |
| Grand Total                    | \$7,086,615     |       | \$9,884,111     |       | \$9,714,410     |       | \$9,947,056     |       |