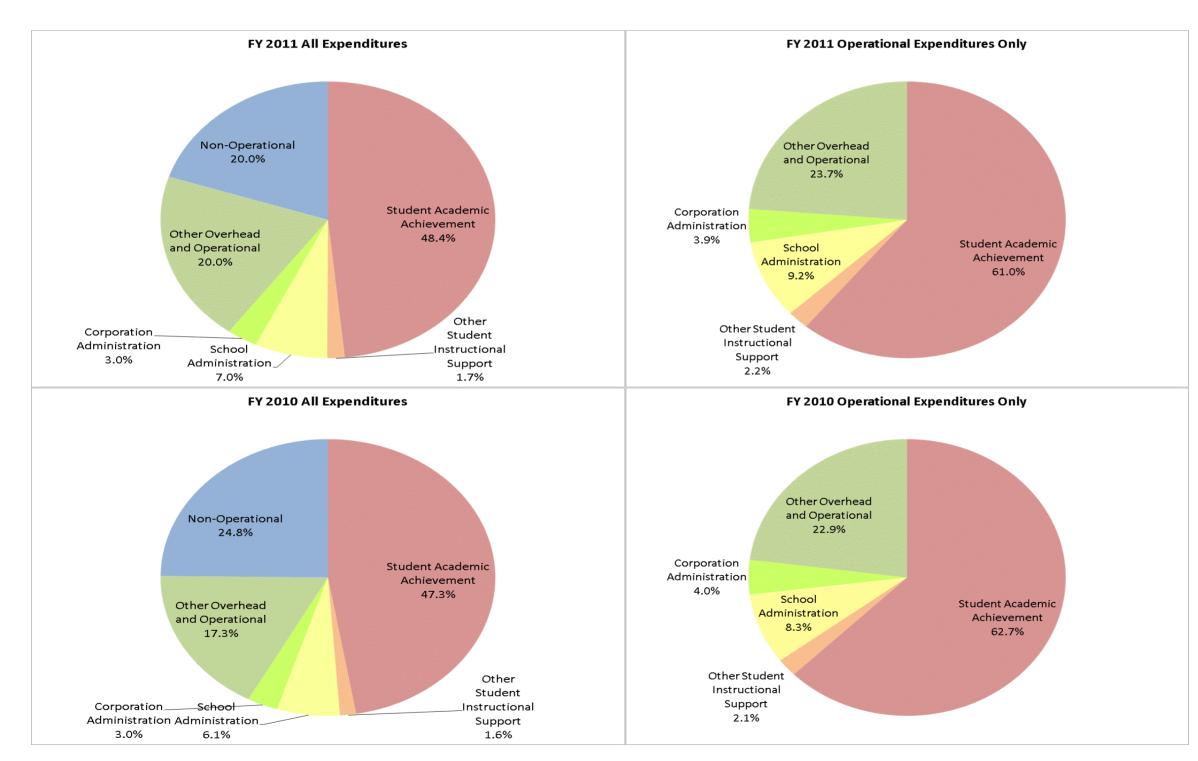

|                                |                                | F           | Y01 % of Total | F            | Y06 % of Total | F١           | 10 % of Total | FY           | 11 % of Total |
|--------------------------------|--------------------------------|-------------|----------------|--------------|----------------|--------------|---------------|--------------|---------------|
| North White School Corp (8515) | Student Instructional Category | FY 2001     | Exp            | FY 2006      | Exp            | FY 2010      | Exp           | FY 2011      | Exp           |
|                                | Student Academic Achievement   | \$4,937,931 | 49.8%          | \$6,162,004  | 50.7%          | \$5,717,664  | 47.3%         | \$5,444,777  | 48.4%         |
|                                | Student Instructional Support  | \$767,024   | 7.7%           | \$955,722    | 7.9%           | \$923,522    | 7.6%          | \$981,933    | 8.7%          |
|                                | Overhead and Operational       | \$2,015,025 | 20.3%          | \$2,513,708  | 20.7%          | \$2,445,398  | 20.2%         | \$2,579,629  | 22.9%         |
|                                | Nonoperational                 | \$2,189,643 | 22.1%          | \$2,517,217  | 20.7%          | \$3,001,379  | 24.8%         | \$2,246,204  | 20.0%         |
|                                | Grand Total                    | \$9,909,622 |                | \$12,148,651 |                | \$12,087,963 |               | \$11,252,543 |               |