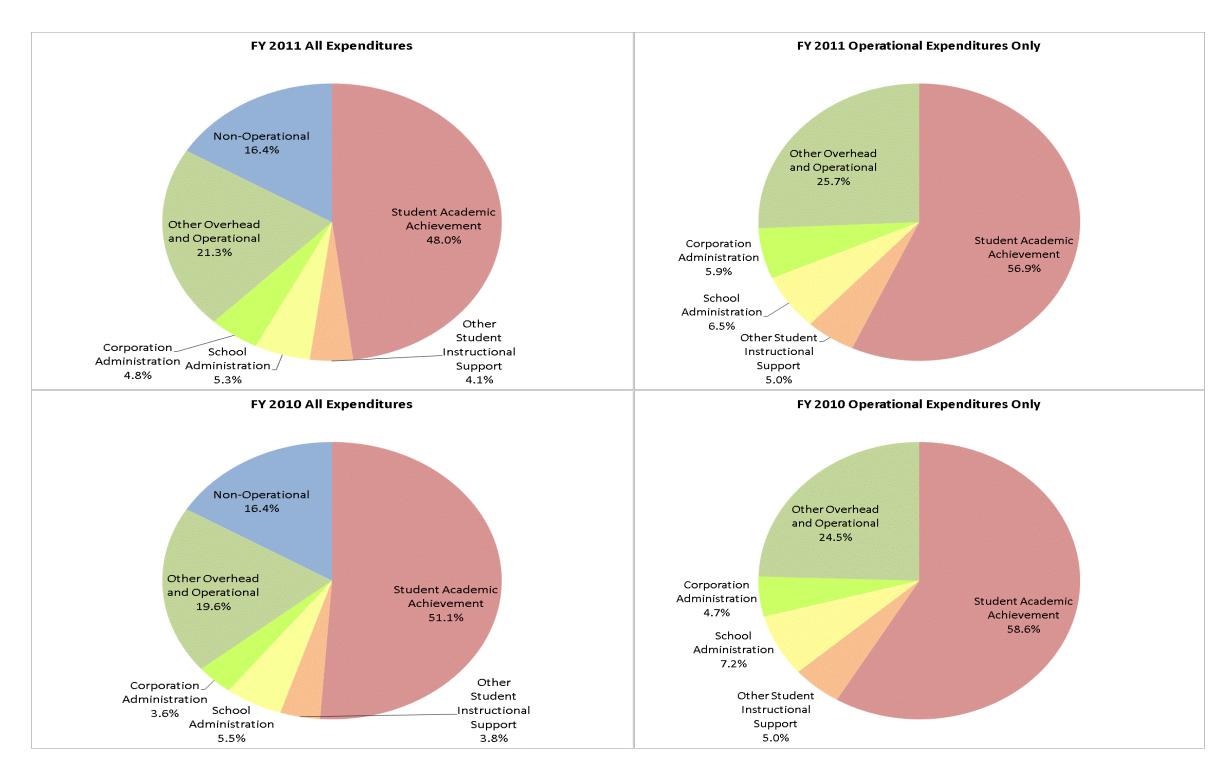

#### North Vermillion Com Sch Corp (8010)

|                                | F           | FY01 % of Total |             | FY06 % of Total | FY          | 10 % of Total |             | FY11 % of Total |
|--------------------------------|-------------|-----------------|-------------|-----------------|-------------|---------------|-------------|-----------------|
| Student Instructional Category | FY 2001     | Exp             | FY 2006     | Exp             | FY 2010     | Exp           | FY 2011     | Ехр             |
| Student Academic Achievement   | \$4,009,837 | 52.3%           | \$3,874,342 | 50.3%           | \$4,613,165 | 51.1%         | \$3,960,181 | 48.0%           |
| Student Instructional Support  | \$556,946   | 7.3%            | \$551,458   | 7.2%            | \$841,103   | 9.3%          | \$775,813   | 9.4%            |
| Overhead and Operational       | \$1,759,062 | 22.9%           | \$1,899,616 | 24.7%           | \$2,087,288 | 23.1%         | \$2,159,460 | 26.2%           |
| Nonoperational                 | \$1,347,170 | 17.6%           | \$1,375,747 | 17.9%           | \$1,480,231 | 16.4%         | \$1,352,781 | 16.4%           |
| Grand Total                    | \$7,673,014 |                 | \$7,701,163 |                 | \$9,021,787 |               | \$8,248,236 |                 |