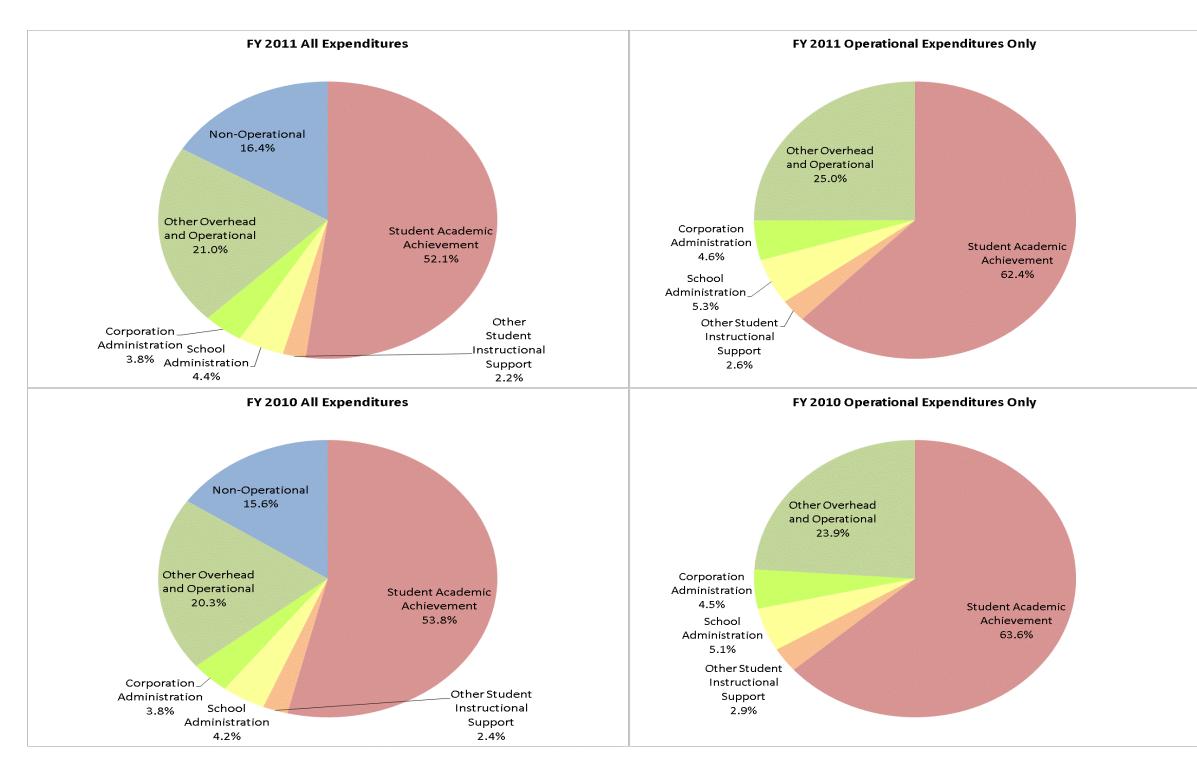

|                                | F            | Y01 % of Total |              | FY06 % of Total | I            | FY10 % of Total |              | FY11 % of Total |
|--------------------------------|--------------|----------------|--------------|-----------------|--------------|-----------------|--------------|-----------------|
| Student Instructional Category | FY 2001      | Exp            | FY 2006      | Exp             | FY 2010      | Ехр             | FY 2011      | Exp             |
| Student Academic Achievement   | \$9,462,454  | 55.9%          | \$11,350,130 | 55.5%           | \$10,691,332 | 53.8%           | \$9,564,009  | 52.1%           |
| Student Instructional Support  | \$1,116,656  | 6.6%           | \$1,453,127  | 7.1%            | \$1,302,002  | 6.6%            | \$1,213,020  | 6.6%            |
| Overhead and Operational       | \$3,262,856  | 19.3%          | \$4,113,861  | 20.1%           | \$4,770,277  | 24.0%           | \$4,566,314  | 24.9%           |
| Nonoperational                 | \$3,096,649  | 18.3%          | \$3,528,183  | 17.3%           | \$3,090,401  | 15.6%           | \$3,014,267  | 16.4%           |
| Grand Total                    | \$16,938,615 |                | \$20,445,302 |                 | \$19,854,012 |                 | \$18,357,609 |                 |