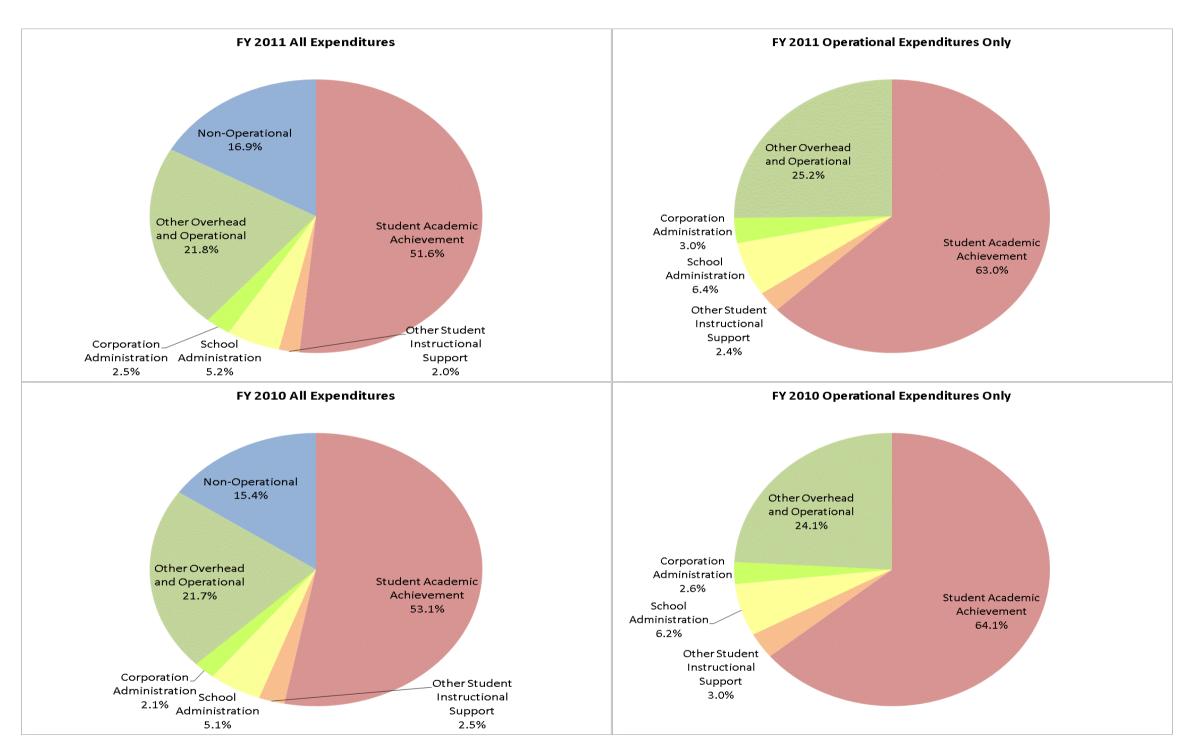

### **North Putnam Community Schools (6715)**

|                                |              | FY01 % of Total |              | FY06 % of Total | F            | Y10 % of Total | F            | Y11 % of Total |
|--------------------------------|--------------|-----------------|--------------|-----------------|--------------|----------------|--------------|----------------|
| Student Instructional Category | FY 2001      | Exp             | FY 2006      | Exp             | FY 2010      | Exp            | FY 2011      | Exp            |
| Student Academic Achievement   | \$11,348,531 | 59.3%           | \$14,830,518 | 61.7%           | \$9,316,846  | 53.1%          | \$8,063,367  | 51.6%          |
| Student Instructional Support  | \$1,572,830  | 8.2%            | \$1,724,795  | 7.2%            | \$1,336,869  | 7.6%           | \$1,127,047  | 7.2%           |
| Overhead and Operational       | \$3,672,880  | 19.2%           | \$4,795,981  | 19.9%           | \$4,192,480  | 23.9%          | \$3,796,090  | 24.3%          |
| Nonoperational                 | \$2,548,822  | 13.3%           | \$2,695,105  | 11.2%           | \$2,709,395  | 15.4%          | \$2,638,780  | 16.9%          |
| Grand Total                    | \$19,143,063 |                 | \$24,046,398 |                 | \$17,555,590 |                | \$15,625,284 |                |