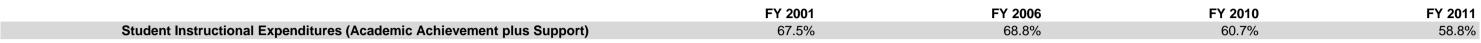

### **North Putnam Community Schools (6715)**

|                                |              | FY01 % of Total |              | FY06 % of Total | F            | Y10 % of Total | F            | Y11 % of Total |
|--------------------------------|--------------|-----------------|--------------|-----------------|--------------|----------------|--------------|----------------|
| Student Instructional Category | FY 2001      | Exp             | FY 2006      | Exp             | FY 2010      | Exp            | FY 2011      | Exp            |
| Student Academic Achievement   | \$11,348,531 | 59.3%           | \$14,830,518 | 61.7%           | \$9,316,846  | 53.1%          | \$8,063,367  | 51.6%          |
| Student Instructional Support  | \$1,572,830  | 8.2%            | \$1,724,795  | 7.2%            | \$1,336,869  | 7.6%           | \$1,127,047  | 7.2%           |
| Overhead and Operational       | \$3,672,880  | 19.2%           | \$4,795,981  | 19.9%           | \$4,192,480  | 23.9%          | \$3,796,090  | 24.3%          |
| Nonoperational                 | \$2,548,822  | 13.3%           | \$2,695,105  | 11.2%           | \$2,709,395  | 15.4%          | \$2,638,780  | 16.9%          |
| Grand Total                    | \$19,143,063 |                 | \$24,046,398 |                 | \$17,555,590 |                | \$15,625,284 |                |