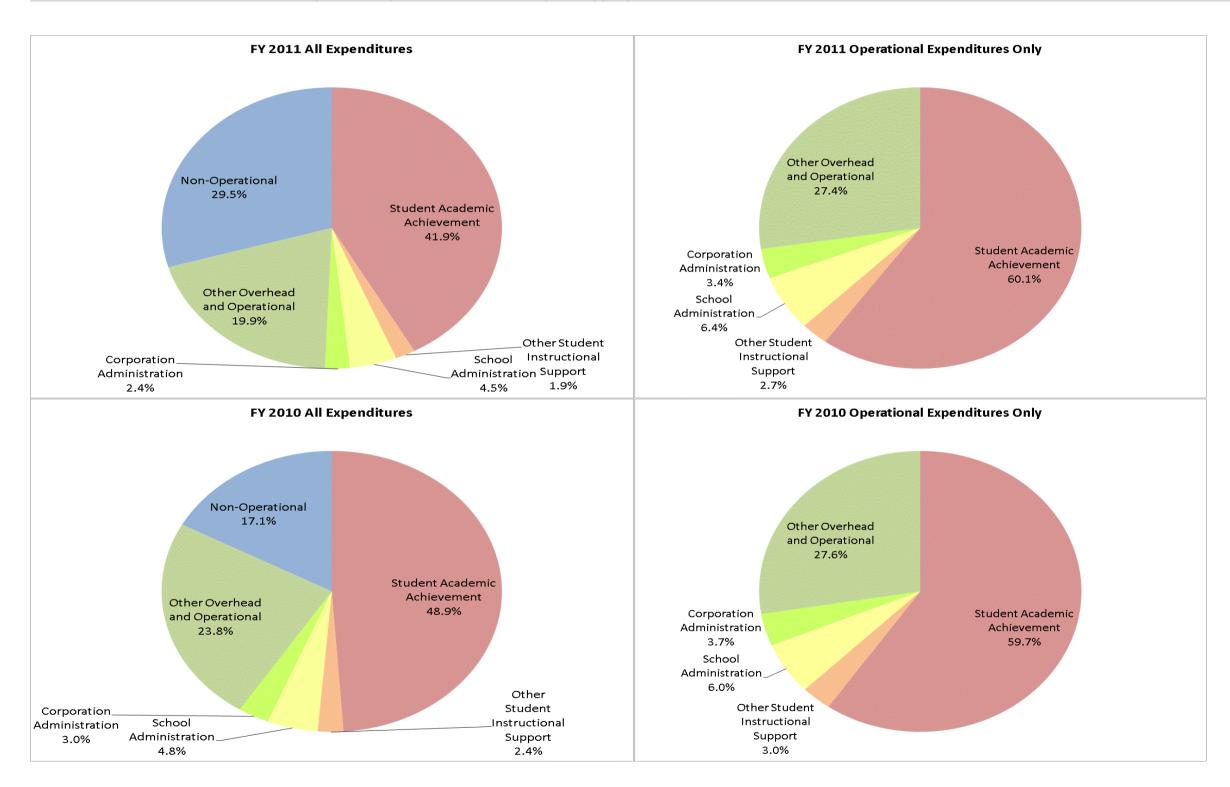

#### North Newton School Corp (5945)

|                                |              | FY01 % of Total |              | FY06 % of Total |              | FY10 % of Total |              | FY11 % of Total |
|--------------------------------|--------------|-----------------|--------------|-----------------|--------------|-----------------|--------------|-----------------|
| Student Instructional Category | FY 2001      | Exp             | FY 2006      | Ехр             | FY 2010      | Exp             | FY 2011      | Ехр             |
| Student Academic Achievement   | \$6,386,768  | 51.6%           | \$10,083,691 | 59.7%           | \$7,546,815  | 48.9%           | \$7,363,920  | 41.9%           |
| Student Instructional Support  | \$814,040    | 6.6%            | \$1,037,705  | 6.1%            | \$1,119,878  | 7.3%            | \$1,115,934  | 6.4%            |
| Overhead and Operational       | \$3,333,753  | 26.9%           | \$3,809,752  | 22.6%           | \$4,124,056  | 26.7%           | \$3,909,160  | 22.3%           |
| Nonoperational                 | \$1,839,867  | 14.9%           | \$1,962,446  | 11.6%           | \$2,642,139  | 17.1%           | \$5,179,234  | 29.5%           |
| Grand Total                    | \$12,374,428 |                 | \$16,893,594 |                 | \$15,432,888 |                 | \$17,568,248 |                 |

|                                                                        | FY 2001 | FY 2006 | FY 2010 | FY 2011 |
|------------------------------------------------------------------------|---------|---------|---------|---------|
| Student Instructional Expenditures (Academic Achievement plus Support) | 58.2%   | 65.8%   | 56.2%   | 48.3%   |