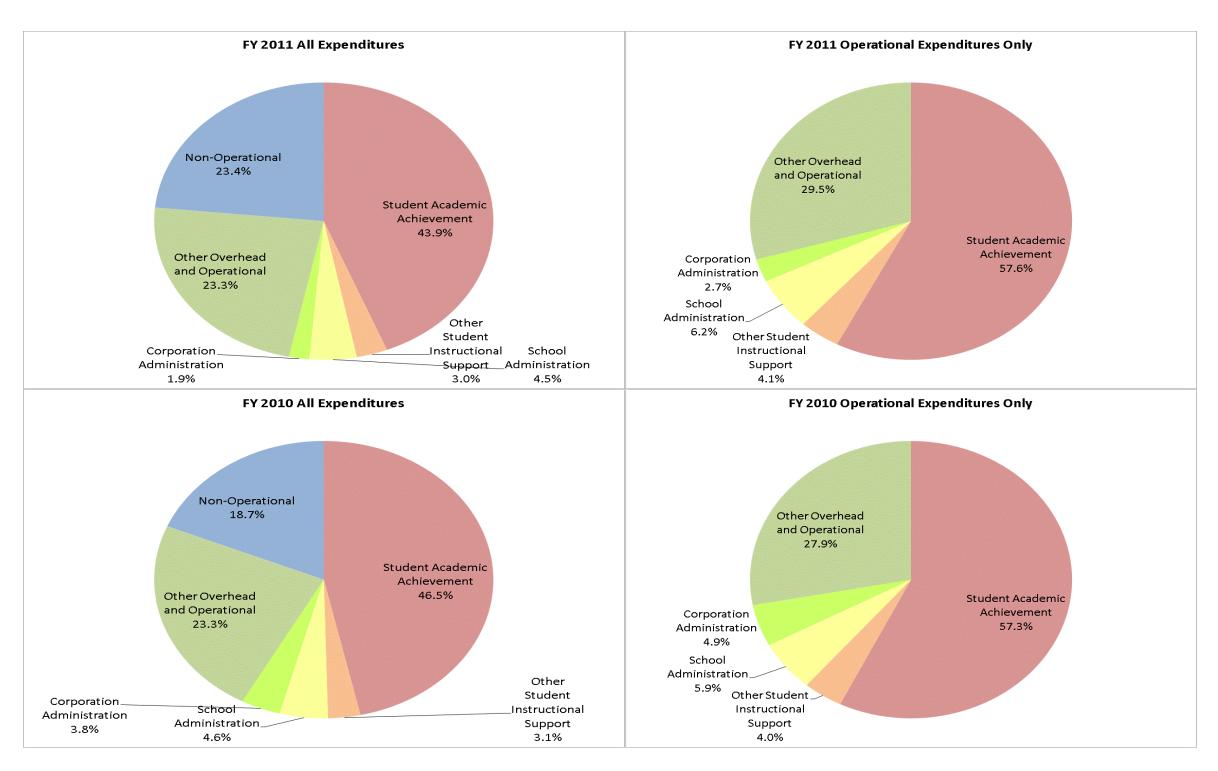

### North Montgomery Com Sch Corp (5835)

|                                | FY           | ′01 % of Total |              | FY06 % of Total | F            | Y10 % of Total | F            | Y11 % of Total |
|--------------------------------|--------------|----------------|--------------|-----------------|--------------|----------------|--------------|----------------|
| Student Instructional Category | FY 2001      | Exp            | FY 2006      | Exp             | FY 2010      | Exp            | FY 2011      | Exp            |
| Student Academic Achievement   | \$8,373,133  | 43.8%          | \$9,629,678  | 45.0%           | \$10,645,221 | 46.5%          | \$9,589,277  | 43.9%          |
| Student Instructional Support  | \$1,198,000  | 6.3%           | \$1,560,609  | 7.3%            | \$1,761,032  | 7.7%           | \$1,627,199  | 7.5%           |
| Overhead and Operational       | \$3,934,714  | 20.6%          | \$4,945,474  | 23.1%           | \$6,196,241  | 27.1%          | \$5,504,119  | 25.2%          |
| Nonoperational                 | \$5,598,548  | 29.3%          | \$5,260,375  | 24.6%           | \$4,283,378  | 18.7%          | \$5,117,849  | 23.4%          |
| Grand Total                    | \$19,104,394 |                | \$21,396,135 |                 | \$22,885,871 |                | \$21,838,444 |                |