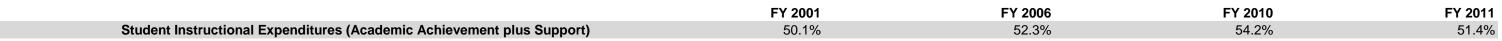

### North Montgomery Com Sch Corp (5835)

|                                | FY           | ′01 % of Total |              | FY06 % of Total | F            | Y10 % of Total | F            | Y11 % of Total |
|--------------------------------|--------------|----------------|--------------|-----------------|--------------|----------------|--------------|----------------|
| Student Instructional Category | FY 2001      | Exp            | FY 2006      | Exp             | FY 2010      | Exp            | FY 2011      | Exp            |
| Student Academic Achievement   | \$8,373,133  | 43.8%          | \$9,629,678  | 45.0%           | \$10,645,221 | 46.5%          | \$9,589,277  | 43.9%          |
| Student Instructional Support  | \$1,198,000  | 6.3%           | \$1,560,609  | 7.3%            | \$1,761,032  | 7.7%           | \$1,627,199  | 7.5%           |
| Overhead and Operational       | \$3,934,714  | 20.6%          | \$4,945,474  | 23.1%           | \$6,196,241  | 27.1%          | \$5,504,119  | 25.2%          |
| Nonoperational                 | \$5,598,548  | 29.3%          | \$5,260,375  | 24.6%           | \$4,283,378  | 18.7%          | \$5,117,849  | 23.4%          |
| Grand Total                    | \$19,104,394 |                | \$21,396,135 |                 | \$22,885,871 |                | \$21,838,444 |                |