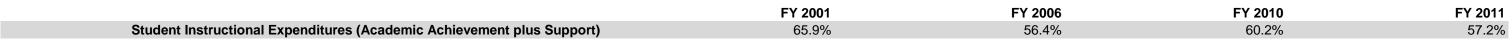

## **North Miami Community Schools (5620)**

|                                | FY01 % of Total |       | FY06 % of Total |       | FY10 % of Total |       | FY11 % of Total |       |
|--------------------------------|-----------------|-------|-----------------|-------|-----------------|-------|-----------------|-------|
| Student Instructional Category | FY 2001         | Ехр   | FY 2006         | Ехр   | FY 2010         | Exp   | FY 2011         | Ехр   |
| Student Academic Achievement   | \$4,822,478     | 58.0% | \$5,745,977     | 49.9% | \$5,132,491     | 52.1% | \$4,789,362     | 48.6% |
| Student Instructional Support  | \$655,117       | 7.9%  | \$749,991       | 6.5%  | \$798,888       | 8.1%  | \$844,086       | 8.6%  |
| Overhead and Operational       | \$1,585,463     | 19.1% | \$3,120,319     | 27.1% | \$2,766,749     | 28.1% | \$3,007,682     | 30.5% |
| Nonoperational                 | \$1,250,207     | 15.0% | \$1,900,247     | 16.5% | \$1,162,388     | 11.8% | \$1,215,789     | 12.3% |
| Grand Total                    | \$8,313,265     |       | \$11,516,534    |       | \$9,860,516     |       | \$9,856,918     |       |