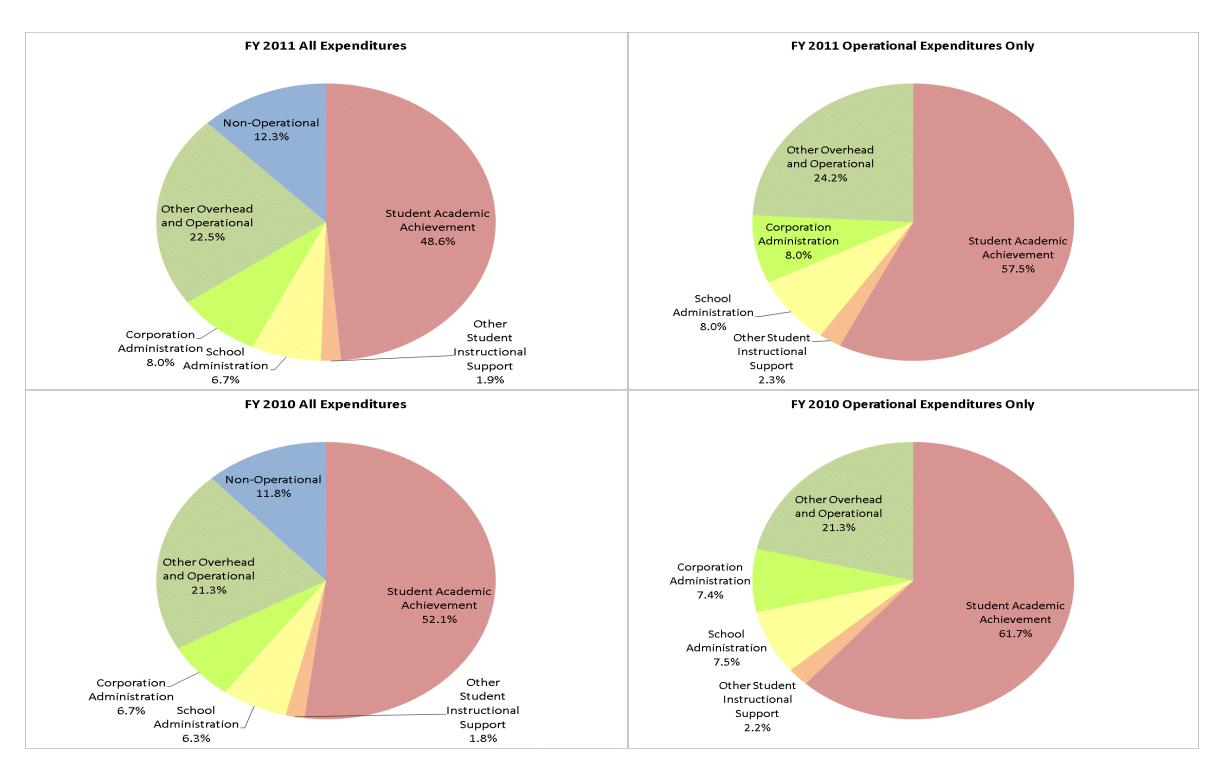

## **North Miami Community Schools (5620)**

|                                | FY01 % of Total |       | FY06 % of Total |       | FY10 % of Total |       | FY11 % of Total |       |
|--------------------------------|-----------------|-------|-----------------|-------|-----------------|-------|-----------------|-------|
| Student Instructional Category | FY 2001         | Ехр   | FY 2006         | Ехр   | FY 2010         | Exp   | FY 2011         | Ехр   |
| Student Academic Achievement   | \$4,822,478     | 58.0% | \$5,745,977     | 49.9% | \$5,132,491     | 52.1% | \$4,789,362     | 48.6% |
| Student Instructional Support  | \$655,117       | 7.9%  | \$749,991       | 6.5%  | \$798,888       | 8.1%  | \$844,086       | 8.6%  |
| Overhead and Operational       | \$1,585,463     | 19.1% | \$3,120,319     | 27.1% | \$2,766,749     | 28.1% | \$3,007,682     | 30.5% |
| Nonoperational                 | \$1,250,207     | 15.0% | \$1,900,247     | 16.5% | \$1,162,388     | 11.8% | \$1,215,789     | 12.3% |
| Grand Total                    | \$8,313,265     |       | \$11,516,534    |       | \$9,860,516     |       | \$9,856,918     |       |