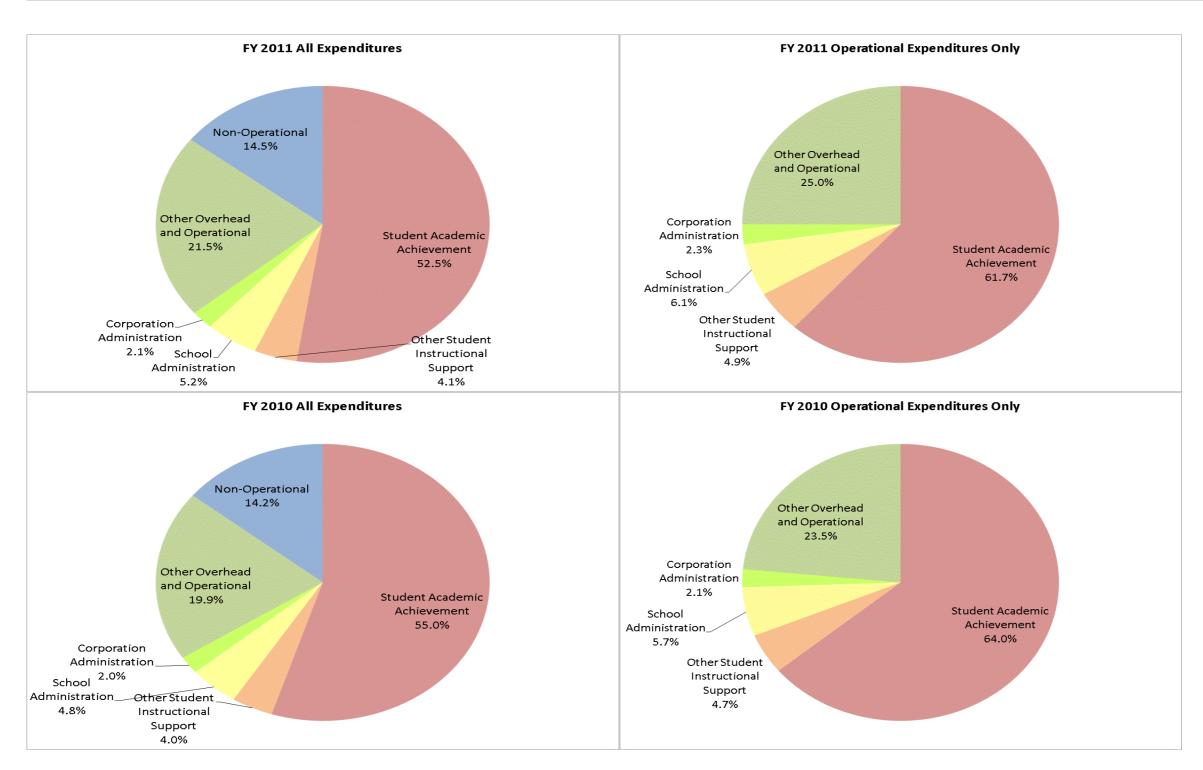

#### North Lawrence Com Schools (5075)

|                                | 1            | FY01 % of Total |              | FY06 % of Total | F            | Y10 % of Total |              | FY11 % of Total |
|--------------------------------|--------------|-----------------|--------------|-----------------|--------------|----------------|--------------|-----------------|
| Student Instructional Category | FY 2001      | Ехр             | FY 2006      | Exp             | FY 2010      | Exp            | FY 2011      | Exp             |
| Student Academic Achievement   | \$23,208,804 | 54.2%           | \$28,524,760 | 49.4%           | \$31,359,117 | 55.0%          | \$28,200,445 | 52.5%           |
| Student Instructional Support  | \$3,702,150  | 8.6%            | \$4,531,529  | 7.8%            | \$5,036,830  | 8.8%           | \$4,988,817  | 9.3%            |
| Overhead and Operational       | \$10,281,695 | 24.0%           | \$12,277,606 | 21.3%           | \$12,538,247 | 22.0%          | \$12,692,933 | 23.6%           |
| Nonoperational                 | \$5,662,889  | 13.2%           | \$12,432,501 | 21.5%           | \$8,113,074  | 14.2%          | \$7,807,672  | 14.5%           |
| Grand Total                    | \$42,855,538 |                 | \$57,766,396 |                 | \$57,047,268 |                | \$53,689,867 |                 |