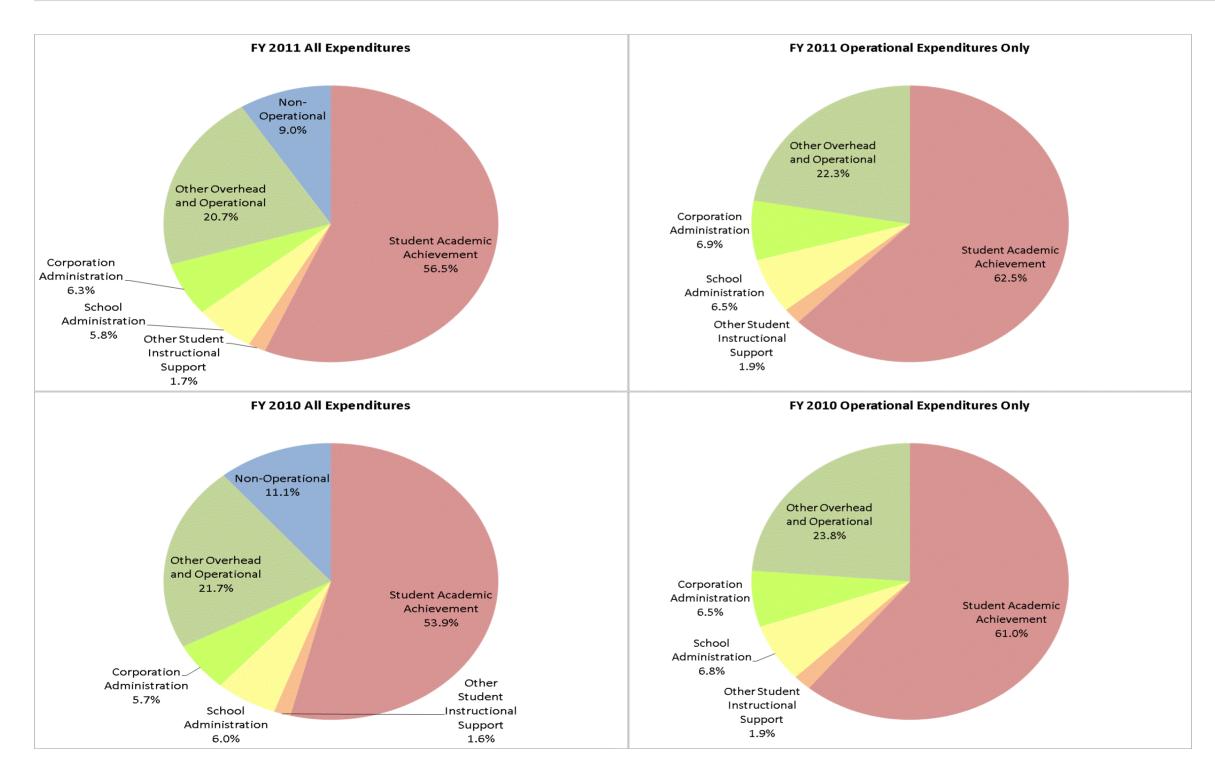

#### **North Knox School Corp (4315)**

|                                | F            | Y01 % of Total |              | FY06 % of Total | F            | Y10 % of Total |              | FY11 % of Total |
|--------------------------------|--------------|----------------|--------------|-----------------|--------------|----------------|--------------|-----------------|
| Student Instructional Category | FY 2001      | Exp            | FY 2006      | Exp             | FY 2010      | Exp            | FY 2011      | Ехр             |
| Student Academic Achievement   | \$7,455,746  | 61.6%          | \$7,577,217  | 57.4%           | \$8,325,786  | 53.9%          | \$8,294,759  | 56.5%           |
| Student Instructional Support  | \$904,907    | 7.5%           | \$776,287    | 5.9%            | \$1,170,481  | 7.6%           | \$1,103,737  | 7.5%            |
| Overhead and Operational       | \$2,551,153  | 21.1%          | \$3,089,221  | 23.4%           | \$4,231,357  | 27.4%          | \$3,968,300  | 27.0%           |
| Nonoperational                 | \$1,194,535  | 9.9%           | \$1,766,118  | 13.4%           | \$1,713,781  | 11.1%          | \$1,318,141  | 9.0%            |
| Grand Total                    | \$12,106,340 |                | \$13,208,843 |                 | \$15,441,404 |                | \$14,684,937 |                 |