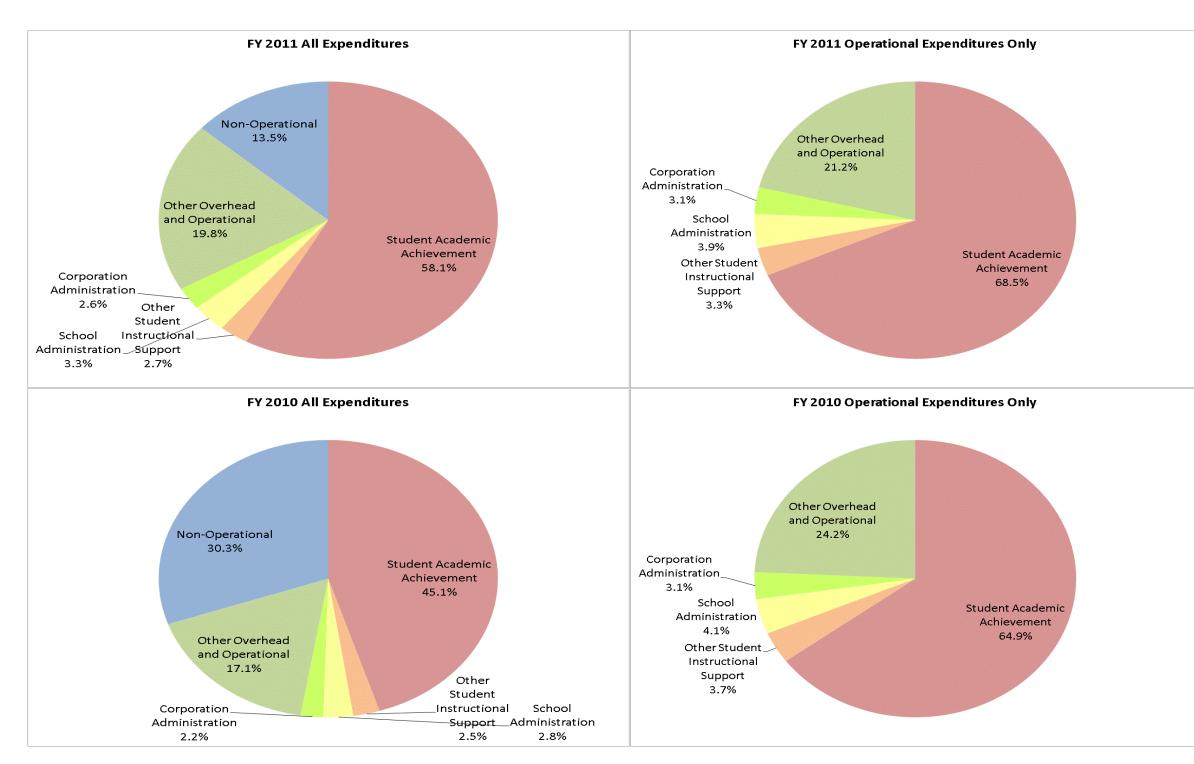

| North Harrison Com School Corp | (3180) |  |
|--------------------------------|--------|--|
|                                |        |  |

|                                |              | FY01 % of Total |              | FY06 % of Total |              | FY10 % of Total |              | FY11 % of Total |
|--------------------------------|--------------|-----------------|--------------|-----------------|--------------|-----------------|--------------|-----------------|
| Student Instructional Category | FY 2001      | Ехр             | FY 2006      | Exp             | FY 2010      | Exp             | FY 2011      | Exp             |
| Student Academic Achievement   | \$10,058,615 | 56.5%           | \$11,372,933 | 56.4%           | \$11,478,571 | 45.1%           | \$14,152,849 | 58.1%           |
| Student Instructional Support  | \$1,066,780  | 6.0%            | \$1,200,653  | 6.0%            | \$1,363,020  | 5.4%            | \$1,479,736  | 6.1%            |
| Overhead and Operational       | \$4,026,460  | 22.6%           | \$4,632,037  | 23.0%           | \$4,893,743  | 19.2%           | \$5,459,907  | 22.4%           |
| Nonoperational                 | \$2,638,170  | 14.8%           | \$2,942,354  | 14.6%           | \$7,713,051  | 30.3%           | \$3,280,448  | 13.5%           |
| Grand Total                    | \$17,790,025 |                 | \$20,147,977 |                 | \$25,448,386 |                 | \$24,372,940 |                 |