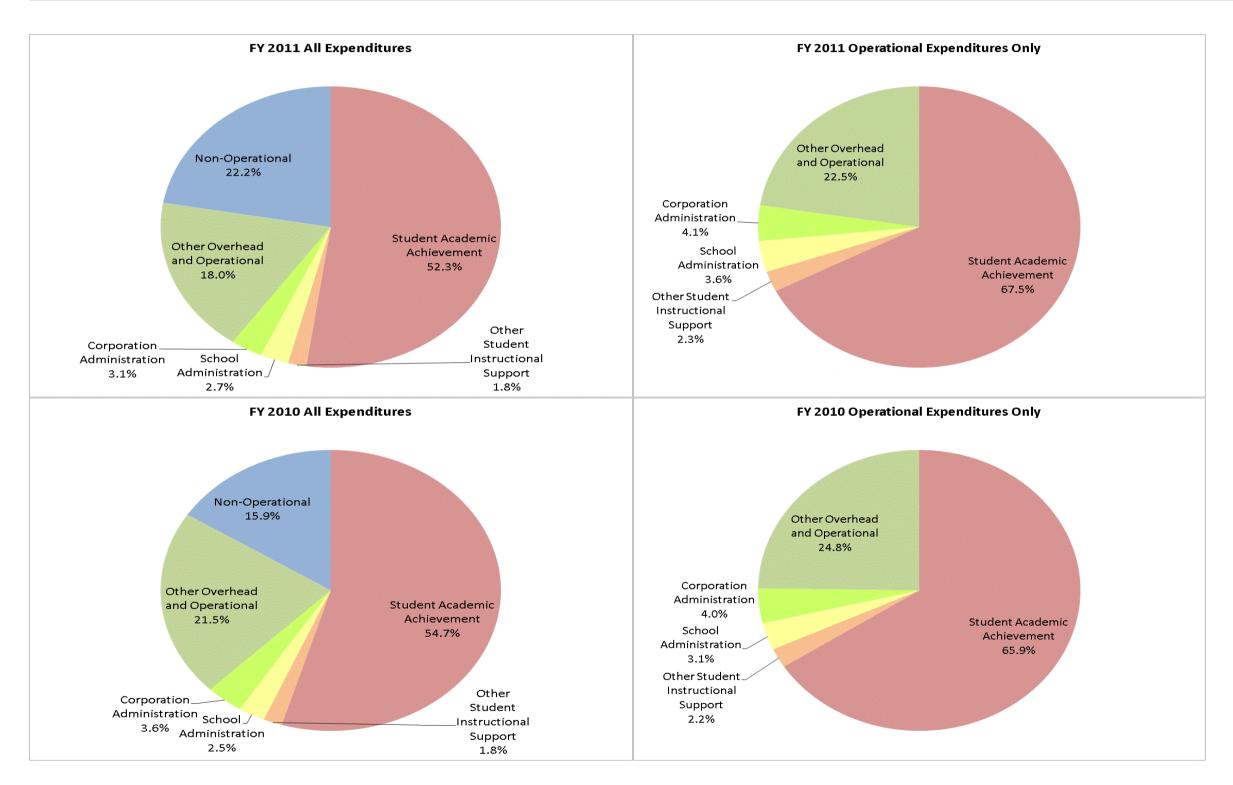

### North Gibson School Corp (2735)

|                                |              | FY01 % of Total |              | FY06 % of Total |              | FY10 % of Total |              | FY11 % of Total |
|--------------------------------|--------------|-----------------|--------------|-----------------|--------------|-----------------|--------------|-----------------|
| Student Instructional Category | FY 2001      | Ехр             | FY 2006      | Exp             | FY 2010      | Exp             | FY 2011      | Exp             |
| Student Academic Achievement   | \$8,708,108  | 52.7%           | \$10,924,373 | 55.7%           | \$12,742,932 | 54.7%           | \$12,590,280 | 52.3%           |
| Student Instructional Support  | \$970,728    | 5.9%            | \$1,155,305  | 5.9%            | \$1,005,794  | 4.3%            | \$1,068,154  | 4.4%            |
| Overhead and Operational       | \$4,106,533  | 24.9%           | \$4,873,555  | 24.8%           | \$5,843,148  | 25.1%           | \$5,058,981  | 21.0%           |
| Nonoperational                 | \$2,739,385  | 16.6%           | \$2,674,832  | 13.6%           | \$3,716,492  | 15.9%           | \$5,352,697  | 22.2%           |
| Grand Total                    | \$16,524,755 |                 | \$19,628,066 |                 | \$23,308,366 |                 | \$24,070,112 |                 |

|                                                                        | FY 2001 | FY 2006 | FY 2010 | FY 2011 |
|------------------------------------------------------------------------|---------|---------|---------|---------|
| Student Instructional Expenditures (Academic Achievement plus Support) | 58.6%   | 61.5%   | 59.0%   | 56.7%   |