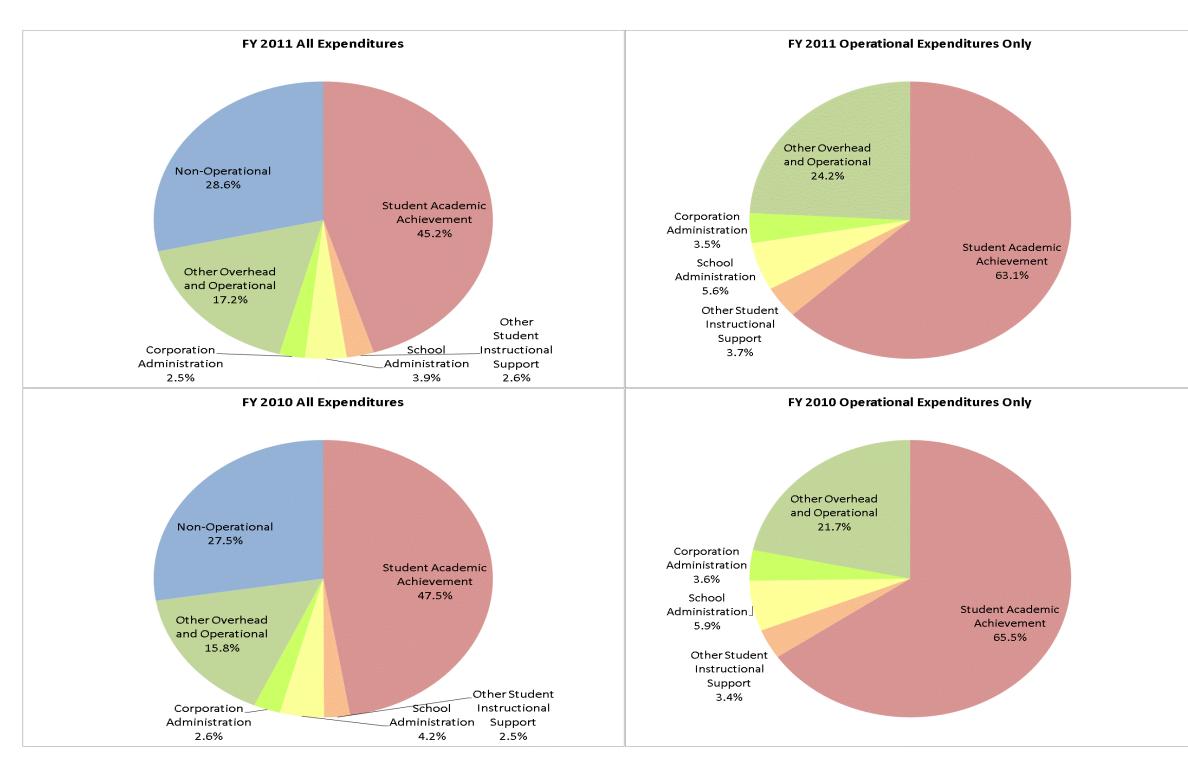

|                                |              | FY01 % of Total |              | FY06 % of Total | I            | FY10 % of Total |              | FY11 % of Total |
|--------------------------------|--------------|-----------------|--------------|-----------------|--------------|-----------------|--------------|-----------------|
| Student Instructional Category | FY 2001      | Exp             | FY 2006      | Exp             | FY 2010      | Ехр             | FY 2011      | Exp             |
| Student Academic Achievement   | \$11,322,375 | 55.7%           | \$11,687,129 | 49.4%           | \$11,449,830 | 47.5%           | \$10,116,120 | 45.2%           |
| Student Instructional Support  | \$1,567,914  | 7.7%            | \$1,516,096  | 6.4%            | \$1,611,015  | 6.7%            | \$1,468,400  | 6.6%            |
| Overhead and Operational       | \$4,073,986  | 20.1%           | \$4,703,015  | 19.9%           | \$4,418,384  | 18.3%           | \$4,401,485  | 19.7%           |
| Nonoperational                 | \$3,346,006  | 16.5%           | \$5,770,144  | 24.4%           | \$6,644,862  | 27.5%           | \$6,408,300  | 28.6%           |
| Grand Total                    | \$20,310,281 |                 | \$23,676,385 |                 | \$24,124,091 |                 | \$22,394,306 |                 |
| ÷                              |              |                 |              |                 |              |                 |              |                 |