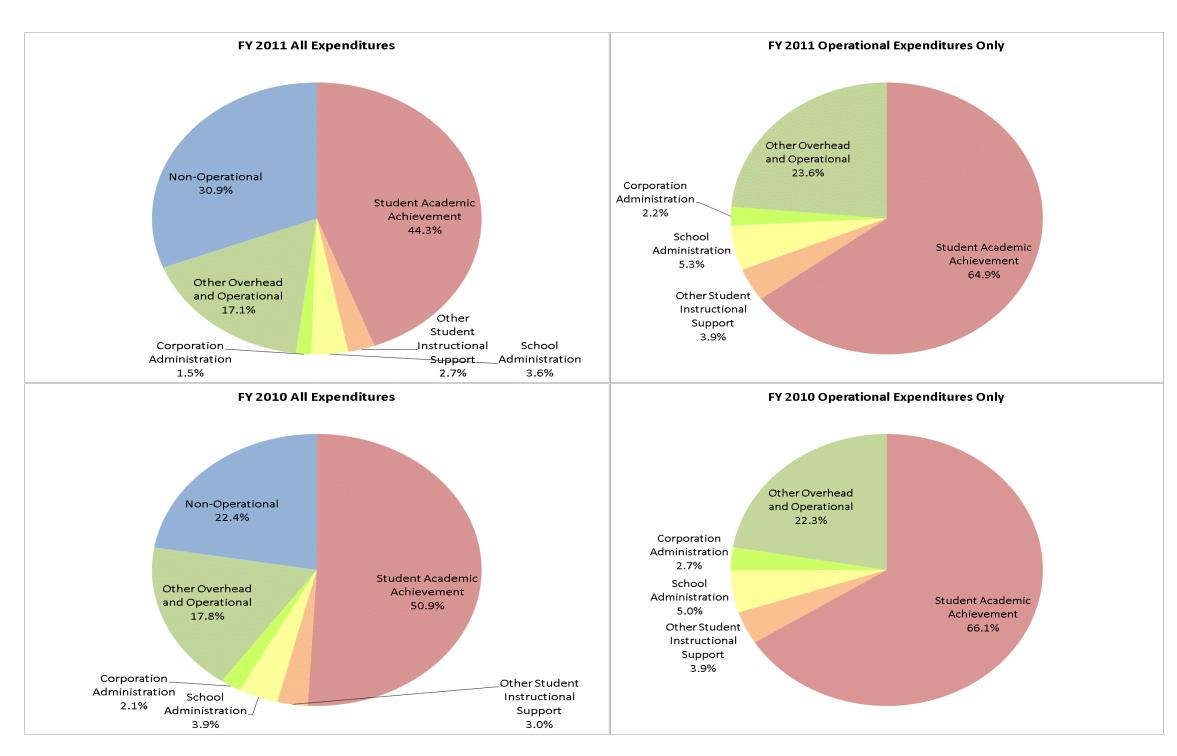

#### Noblesville Schools (3070)

|                                | I            | FY01 % of Total |              | FY06 % of Total | FY           | /10 % of Total | F            | FY11 % of Total |
|--------------------------------|--------------|-----------------|--------------|-----------------|--------------|----------------|--------------|-----------------|
| Student Instructional Category | FY 2001      | Exp             | FY 2006      | Exp             | FY 2010      | Exp            | FY 2011      | Exp             |
| Student Academic Achievement   | \$26,064,388 | 53.0%           | \$33,130,528 | 48.5%           | \$41,733,789 | 50.9%          | \$38,459,081 | 44.3%           |
| Student Instructional Support  | \$3,111,470  | 6.3%            | \$3,879,829  | 5.7%            | \$5,611,563  | 6.8%           | \$5,427,843  | 6.2%            |
| Overhead and Operational       | \$9,949,857  | 20.2%           | \$12,878,716 | 18.8%           | \$16,330,452 | 19.9%          | \$16,131,192 | 18.6%           |
| Nonoperational                 | \$10,079,106 | 20.5%           | \$18,438,745 | 27.0%           | \$18,339,842 | 22.4%          | \$26,829,265 | 30.9%           |
| Grand Total                    | \$49,204,821 |                 | \$68,327,818 |                 | \$82,015,647 |                | \$86,847,381 |                 |