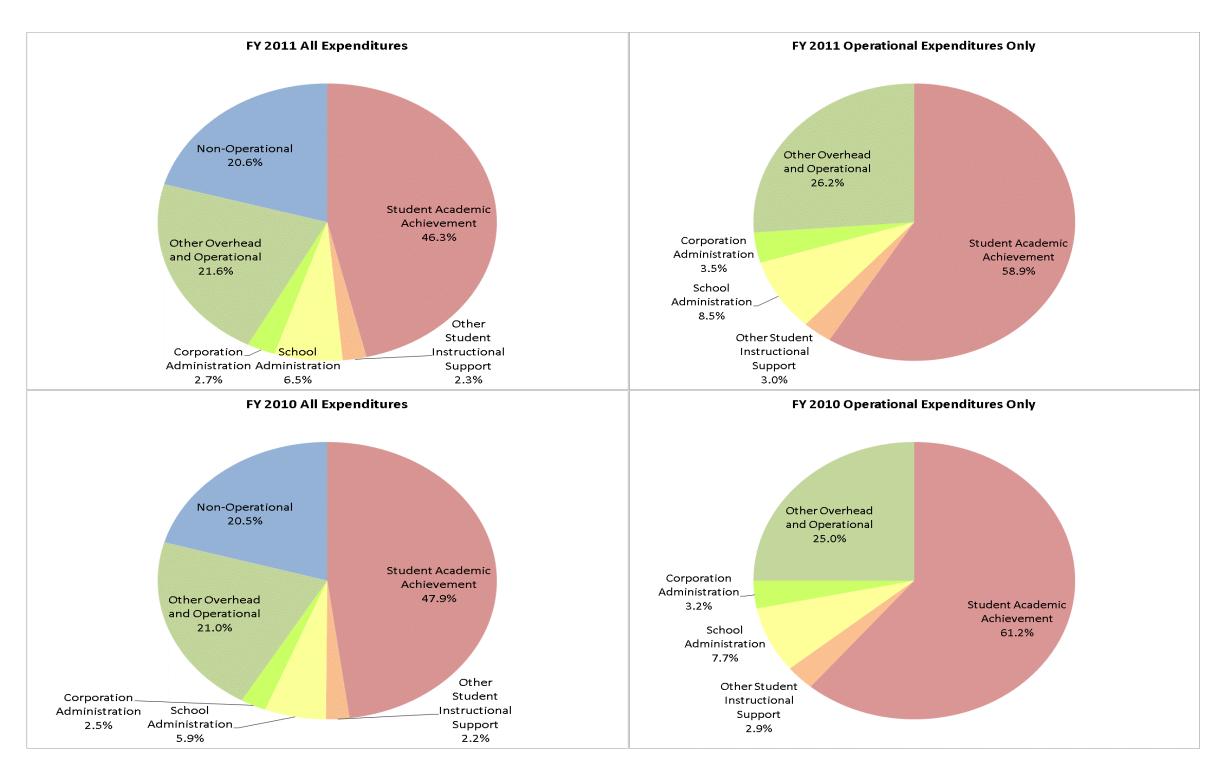

## Nineveh-Hensley-Jackson United (4255)

|                                | FY01 % of Total |       | FY06 % of Total |       | FY10 % of Total |       | FY11 % of Total |       |
|--------------------------------|-----------------|-------|-----------------|-------|-----------------|-------|-----------------|-------|
| Student Instructional Category | FY 2001         | Exp   | FY 2006         | Exp   | FY 2010         | Exp   | FY 2011         | Ехр   |
| Student Academic Achievement   | \$6,826,477     | 52.4% | \$7,892,810     | 49.3% | \$8,676,538     | 47.9% | \$7,996,433     | 46.3% |
| Student Instructional Support  | \$967,201       | 7.4%  | \$1,180,020     | 7.4%  | \$1,465,012     | 8.1%  | \$1,518,468     | 8.8%  |
| Overhead and Operational       | \$3,145,007     | 24.2% | \$3,571,358     | 22.3% | \$4,251,835     | 23.5% | \$4,208,949     | 24.4% |
| Nonoperational                 | \$2,078,606     | 16.0% | \$3,364,912     | 21.0% | \$3,721,837     | 20.5% | \$3,557,587     | 20.6% |
| Grand Total                    | \$13,017,292    |       | \$16,009,099    |       | \$18,115,221    |       | \$17,281,437    |       |