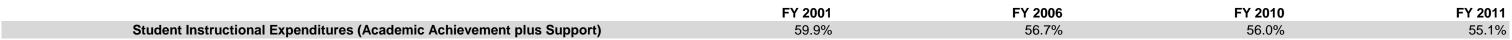

## Nineveh-Hensley-Jackson United (4255)

|                                | FY01 % of Total |       | FY06 % of Total |       | FY10 % of Total |       | FY11 % of Total |       |
|--------------------------------|-----------------|-------|-----------------|-------|-----------------|-------|-----------------|-------|
| Student Instructional Category | FY 2001         | Exp   | FY 2006         | Exp   | FY 2010         | Exp   | FY 2011         | Ехр   |
| Student Academic Achievement   | \$6,826,477     | 52.4% | \$7,892,810     | 49.3% | \$8,676,538     | 47.9% | \$7,996,433     | 46.3% |
| Student Instructional Support  | \$967,201       | 7.4%  | \$1,180,020     | 7.4%  | \$1,465,012     | 8.1%  | \$1,518,468     | 8.8%  |
| Overhead and Operational       | \$3,145,007     | 24.2% | \$3,571,358     | 22.3% | \$4,251,835     | 23.5% | \$4,208,949     | 24.4% |
| Nonoperational                 | \$2,078,606     | 16.0% | \$3,364,912     | 21.0% | \$3,721,837     | 20.5% | \$3,557,587     | 20.6% |
| Grand Total                    | \$13,017,292    |       | \$16,009,099    |       | \$18,115,221    |       | \$17,281,437    |       |