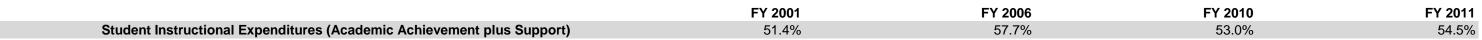

## **New Prairie United School Corp (4805)**

|                                |              | FY01 % of Total |              | FY06 % of Total |              | FY10 % of Total |              | FY11 % of Total |
|--------------------------------|--------------|-----------------|--------------|-----------------|--------------|-----------------|--------------|-----------------|
| Student Instructional Category | FY 2001      | Exp             | FY 2006      | Ехр             | FY 2010      | Exp             | FY 2011      | Exp             |
| Student Academic Achievement   | \$9,230,345  | 46.7%           | \$11,678,710 | 52.5%           | \$13,449,003 | 47.4%           | \$12,387,589 | 48.5%           |
| Student Instructional Support  | \$920,975    | 4.7%            | \$1,160,707  | 5.2%            | \$1,584,251  | 5.6%            | \$1,527,105  | 6.0%            |
| Overhead and Operational       | \$4,283,725  | 21.7%           | \$5,451,438  | 24.5%           | \$6,564,856  | 23.1%           | \$6,511,634  | 25.5%           |
| Nonoperational                 | \$5,325,872  | 27.0%           | \$3,947,572  | 17.8%           | \$6,768,403  | 23.9%           | \$5,094,832  | 20.0%           |
| Grand Total                    | \$19,760,918 |                 | \$22,238,428 |                 | \$28,366,512 |                 | \$25,521,160 |                 |