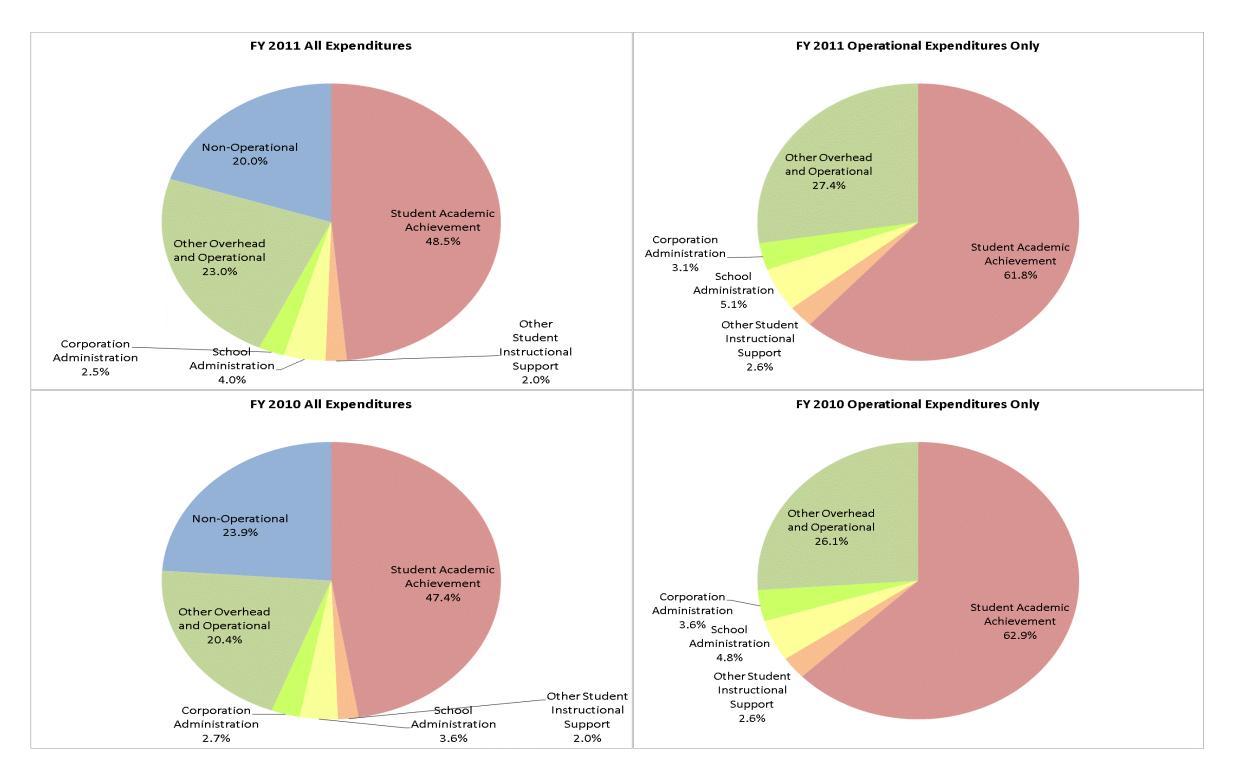

## **New Prairie United School Corp (4805)**

|                                |              | FY01 % of Total |              | FY06 % of Total |              | FY10 % of Total |              | FY11 % of Total |
|--------------------------------|--------------|-----------------|--------------|-----------------|--------------|-----------------|--------------|-----------------|
| Student Instructional Category | FY 2001      | Exp             | FY 2006      | Ехр             | FY 2010      | Exp             | FY 2011      | Exp             |
| Student Academic Achievement   | \$9,230,345  | 46.7%           | \$11,678,710 | 52.5%           | \$13,449,003 | 47.4%           | \$12,387,589 | 48.5%           |
| Student Instructional Support  | \$920,975    | 4.7%            | \$1,160,707  | 5.2%            | \$1,584,251  | 5.6%            | \$1,527,105  | 6.0%            |
| Overhead and Operational       | \$4,283,725  | 21.7%           | \$5,451,438  | 24.5%           | \$6,564,856  | 23.1%           | \$6,511,634  | 25.5%           |
| Nonoperational                 | \$5,325,872  | 27.0%           | \$3,947,572  | 17.8%           | \$6,768,403  | 23.9%           | \$5,094,832  | 20.0%           |
| Grand Total                    | \$19,760,918 |                 | \$22,238,428 |                 | \$28,366,512 |                 | \$25,521,160 |                 |