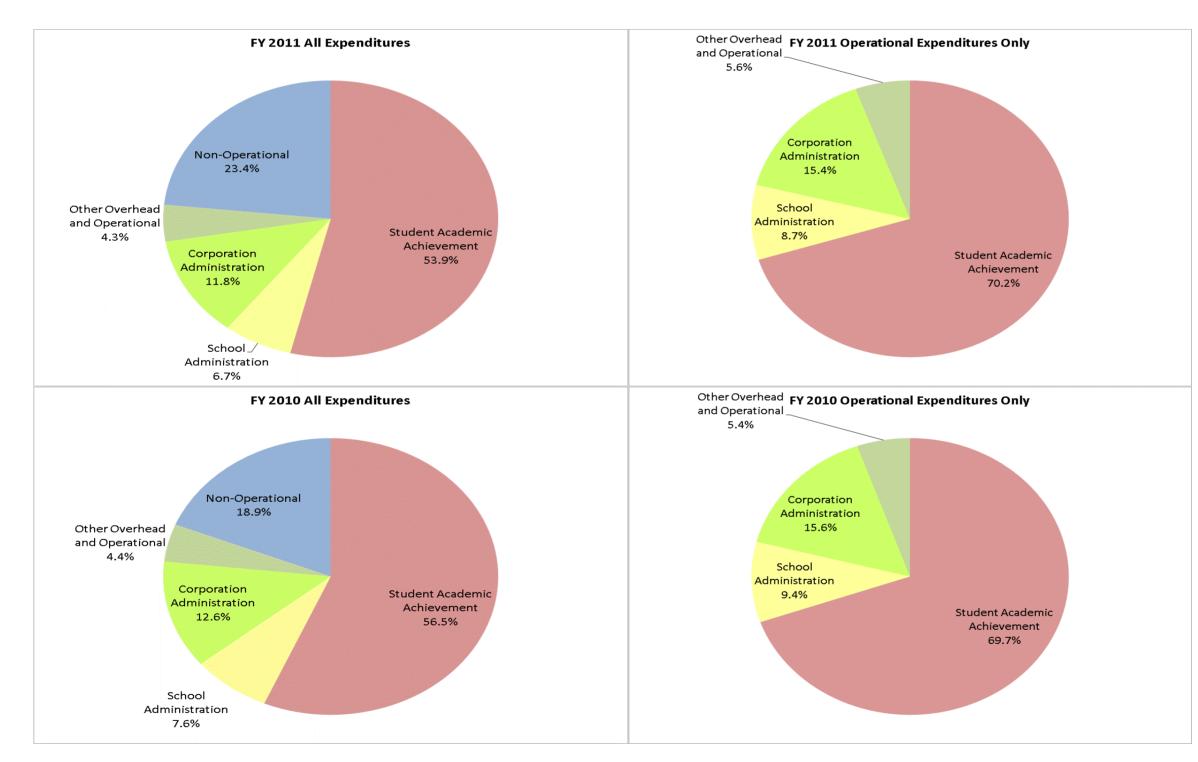

## School Corporation Expenditures by Expenditure Type Biannual Financial Report Data July 2010 - June 2011 New Community School (9340)

|                             |                                | FY01    | % of Total | FY        | 06 % of Total | FY1         | 0 % of Total | FY1         | 1 % of Total |
|-----------------------------|--------------------------------|---------|------------|-----------|---------------|-------------|--------------|-------------|--------------|
| New Community School (9340) | Student Instructional Category | FY 2001 | Exp        | FY 2006   | Exp           | FY 2010     | Exp          | FY 2011     | Exp          |
|                             | Student Academic Achievement   |         |            | \$253,099 | 53.9%         | \$782,644   | 56.5%        | \$943,688   | 53.9%        |
|                             | Student Instructional Support  |         |            | \$43,813  | 9.3%          | \$105,321   | 7.6%         | \$116,933   | 6.7%         |
|                             | Overhead and Operational       |         |            | \$95,071  | 20.2%         | \$235,365   | 17.0%        | \$281,270   | 16.1%        |
|                             | Nonoperational                 |         |            | \$77,805  | 16.6%         | \$261,594   | 18.9%        | \$409,214   | 23.4%        |
|                             | Grand Total                    |         |            | \$469,788 |               | \$1,384,924 |              | \$1,751,105 |              |