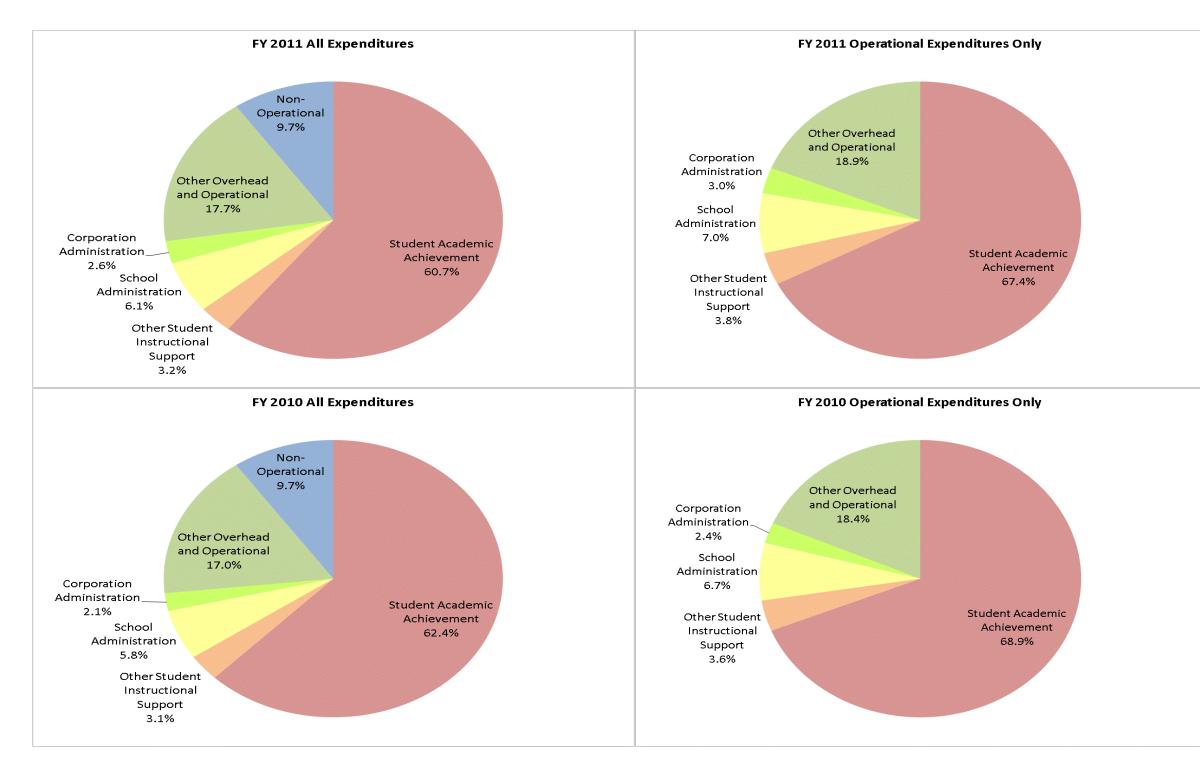

| New Castle Community Sch Corp (3445) |  |
|--------------------------------------|--|
|--------------------------------------|--|

|                                | F            | -Y01 % of Total |              | FY06 % of Total |              | FY10 % of Total |              | FY11 % of Total |
|--------------------------------|--------------|-----------------|--------------|-----------------|--------------|-----------------|--------------|-----------------|
| Student Instructional Category | FY 2001      | Ехр             | FY 2006      | Exp             | FY 2010      | Ехр             | FY 2011      | Exp             |
| Student Academic Achievement   | \$24,709,012 | 62.4%           | \$27,030,527 | 60.9%           | \$31,940,567 | 62.4%           | \$27,661,356 | 60.7%           |
| Student Instructional Support  | \$3,320,687  | 8.4%            | \$3,569,391  | 8.0%            | \$4,560,854  | 8.9%            | \$4,242,687  | 9.3%            |
| Overhead and Operational       | \$7,221,191  | 18.2%           | \$9,170,481  | 20.7%           | \$9,739,493  | 19.0%           | \$9,264,155  | 20.3%           |
| Nonoperational                 | \$4,369,853  | 11.0%           | \$4,614,433  | 10.4%           | \$4,981,191  | 9.7%            | \$4,427,070  | 9.7%            |
| Grand Total                    | \$39,620,743 |                 | \$44,384,832 |                 | \$51,222,104 |                 | \$45,595,269 |                 |