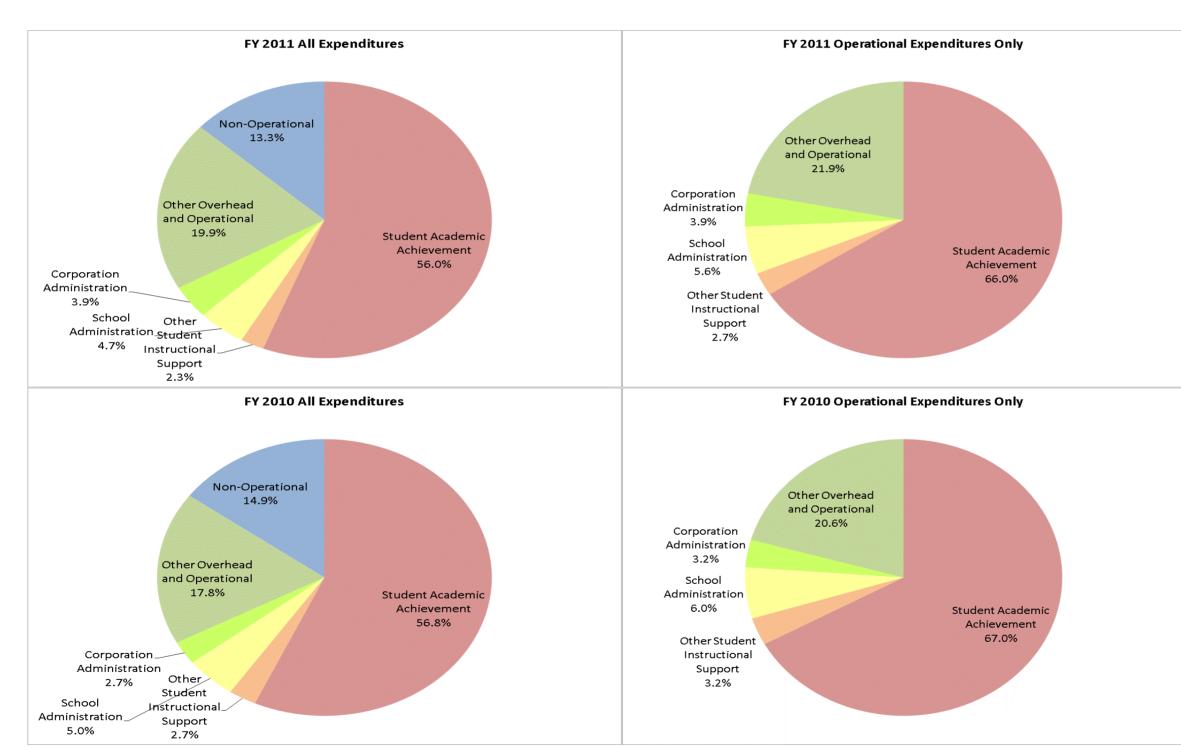

|                                 |                                | F            | Y01 % of Total | F            | FY06 % of Total | FY           | 10 % of Total | FY           | 11 % of Total |
|---------------------------------|--------------------------------|--------------|----------------|--------------|-----------------|--------------|---------------|--------------|---------------|
| Nettle Creek School Corp (8305) | Student Instructional Category | FY 2001      | Exp            | FY 2006      | Exp             | FY 2010      | Exp           | FY 2011      | Ехр           |
|                                 | Student Academic Achievement   | \$4,911,869  | 35.8%          | \$6,235,750  | 53.3%           | \$6,644,837  | 56.8%         | \$6,160,756  | 56.0%         |
|                                 | Student Instructional Support  | \$638,622    | 4.7%           | \$816,529    | 7.0%            | \$891,881    | 7.6%          | \$762,811    | 6.9%          |
|                                 | Overhead and Operational       | \$1,934,921  | 14.1%          | \$2,761,720  | 23.6%           | \$2,406,414  | 20.6%         | \$2,613,932  | 23.8%         |
|                                 | Nonoperational                 | \$6,243,348  | 45.5%          | \$1,884,673  | 16.1%           | \$1,747,495  | 14.9%         | \$1,464,649  | 13.3%         |
|                                 | Grand Total                    | \$13,728,759 |                | \$11,698,671 |                 | \$11,690,627 |               | \$11,002,147 |               |