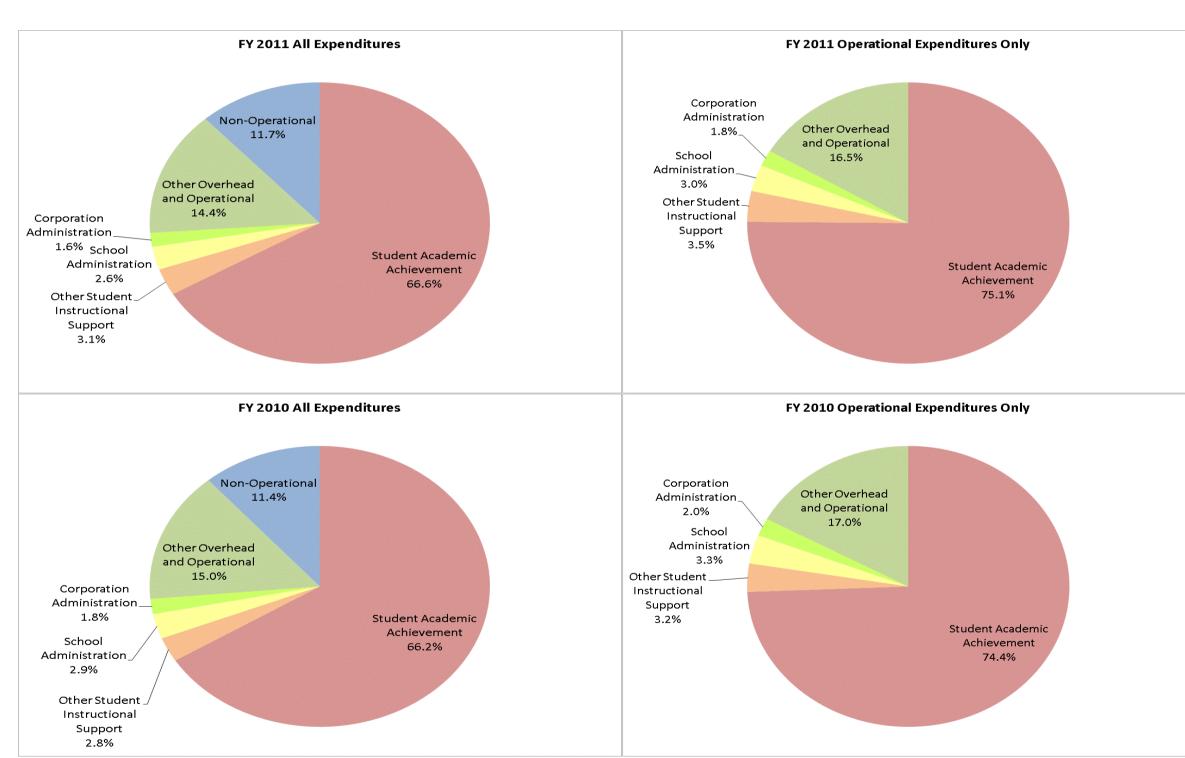

|                                |              | FY01 % of Total |              | FY06 % of Total |              | FY10 % of Total |              | FY11 % of Total |
|--------------------------------|--------------|-----------------|--------------|-----------------|--------------|-----------------|--------------|-----------------|
| Student Instructional Category | FY 2001      | Exp             | FY 2006      | Exp             | FY 2010      | Ехр             | FY 2011      | Exp             |
| Student Academic Achievement   | \$47,041,959 | 52.5%           | \$53,902,279 | 54.5%           | \$64,422,486 | 66.2%           | \$61,361,008 | 66.6%           |
| Student Instructional Support  | \$6,170,710  | 6.9%            | \$6,324,275  | 6.4%            | \$5,507,260  | 5.7%            | \$5,258,301  | 5.7%            |
| Overhead and Operational       | \$22,600,048 | 25.2%           | \$27,017,910 | 27.3%           | \$16,358,790 | 16.8%           | \$14,704,149 | 16.0%           |
| Nonoperational                 | \$13,862,912 | 15.5%           | \$11,630,694 | 11.8%           | \$11,070,476 | 11.4%           | \$10,826,884 | 11.7%           |
| Grand Total                    | \$89,675,629 |                 | \$98,875,159 |                 | \$97,359,013 |                 | \$92,150,341 |                 |

#### **FY 2** 59

Student Instructional Expenditures (Academic Achievement plus Support)

| 2001  | FY 2006 | FY 2010 | FY 2011 |
|-------|---------|---------|---------|
| 59.3% | 60.9%   | 71.8%   | 72.3%   |