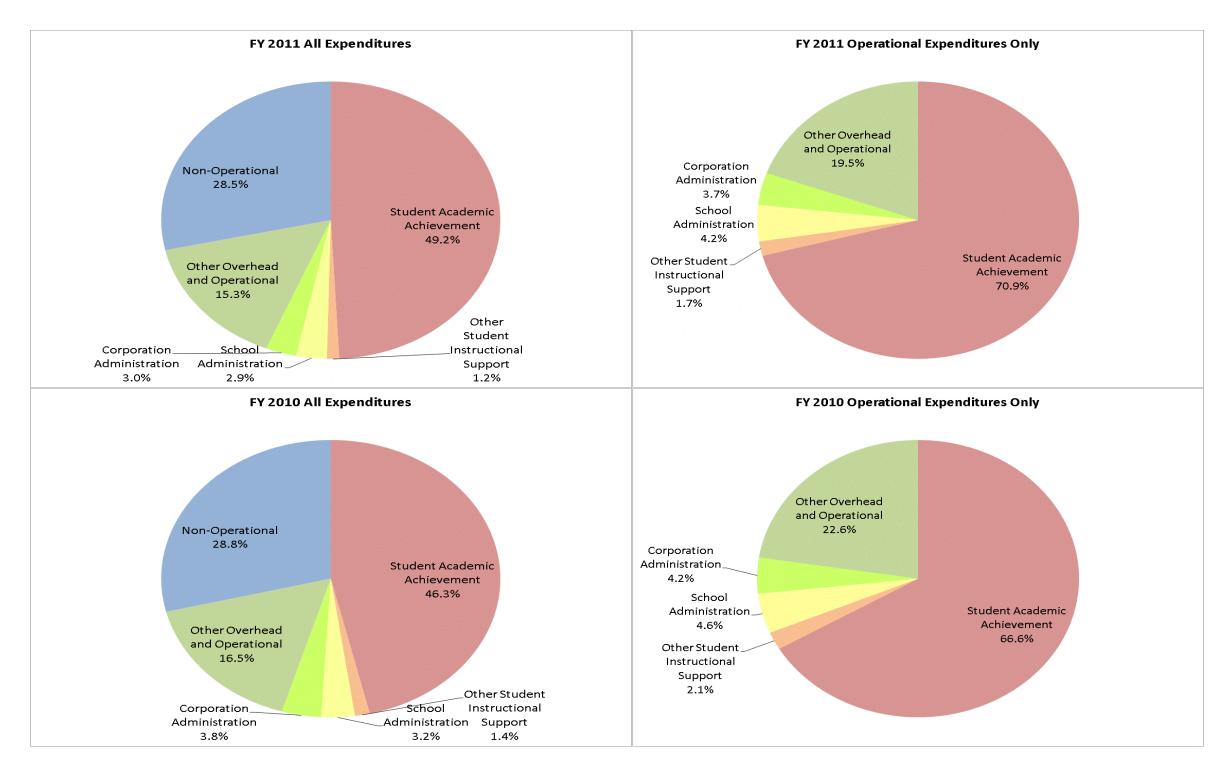

## Mt Vernon Community Sch Corp (3135)

|                                | FY01 % of Total |       | FY06 % of Total |       | FY10 % of Total |       | FY11 % of Total |       |
|--------------------------------|-----------------|-------|-----------------|-------|-----------------|-------|-----------------|-------|
| Student Instructional Category | FY 2001         | Exp   | FY 2006         | Exp   | FY 2010         | Exp   | FY 2011         | Exp   |
| Student Academic Achievement   | \$9,853,516     | 52.4% | \$15,175,813    | 47.7% | \$17,481,636    | 46.3% | \$20,566,388    | 49.2% |
| Student Instructional Support  | \$1,345,566     | 7.2%  | \$2,303,227     | 7.2%  | \$1,739,524     | 4.6%  | \$1,706,904     | 4.1%  |
| Overhead and Operational       | \$4,041,692     | 21.5% | \$7,354,574     | 23.1% | \$7,645,224     | 20.2% | \$7,624,359     | 18.2% |
| Nonoperational                 | \$3,575,635     | 19.0% | \$6,975,619     | 21.9% | \$10,889,701    | 28.8% | \$11,898,317    | 28.5% |
| Grand Total                    | \$18,816,409    |       | \$31,809,233    |       | \$37,756,085    |       | \$41,795,967    |       |