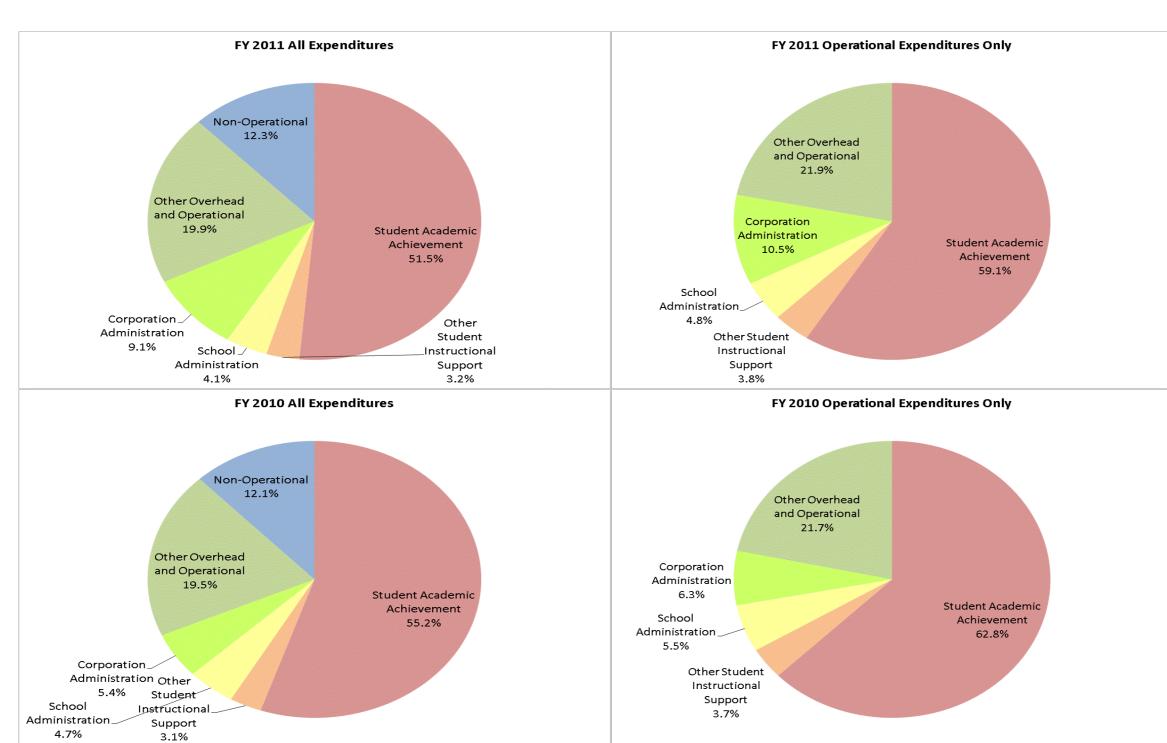

FY 20 60.2

Nonoperational

Student Instructional Expenditures (Academic Achievement plus Support)

Grand Total

| FY | 01 % of Total |              | FY06 % of Total |              | FY10 % of Total |              | FY11 % of Total |
|----|---------------|--------------|-----------------|--------------|-----------------|--------------|-----------------|
|    | Exp           | FY 2006      | Exp             | FY 2010      | Ехр             | FY 2011      | Exp             |
|    | 52.7%         | \$18,255,032 | 50.2%           | \$21,513,721 | 55.2%           | \$20,433,487 | 51.5%           |
|    | 7.5%          | \$2,717,811  | 7.5%            | \$3,036,382  | 7.8%            | \$2,894,449  | 7.3%            |
|    | 20.2%         | \$8,427,841  | 23.2%           | \$9,680,126  | 24.9%           | \$11,515,864 | 29.0%           |
|    | 19.5%         | \$6,991,641  | 19.2%           | \$4,712,925  | 12.1%           | \$4,866,464  | 12.3%           |
|    |               | \$36,392,324 |                 | \$38,943,155 |                 | \$39,710,265 |                 |

| 2001 | FY 2006 | FY 2010 | FY 2011 |
|------|---------|---------|---------|
| ).2% | 57.6%   | 63.0%   | 58.7%   |

| Student Instructional Category     | Account                                                                                                                     | FY 2001                            | FY 2006          | FY 2010               | FY 2011 10 Y          | 'ear Increase        | 5 Year Increase | 1 Year Increase |
|------------------------------------|-----------------------------------------------------------------------------------------------------------------------------|------------------------------------|------------------|-----------------------|-----------------------|----------------------|-----------------|-----------------|
| Student Academic Achievement       |                                                                                                                             |                                    |                  |                       |                       |                      |                 |                 |
|                                    | 11025 Regular Programs; Non Spec Ed Preschool                                                                               |                                    |                  |                       | \$800                 |                      |                 |                 |
|                                    | 11100 Regular Programs; Elementary                                                                                          | \$5,653,220                        | \$6,431,730      | \$9,864,096           | \$9,113,734           | 61%                  | 42%             | -8%             |
|                                    | 11200 Regular Programs; Middle/Junior High                                                                                  | \$1,453,563                        | \$1,572,039      | \$2,688,756           | \$2,834,872           | 95%                  | 80%             | 5%              |
|                                    | 11300 Regular Programs; High School                                                                                         | \$2,892,604                        | \$3,221,554      | \$5,172,397           | \$4,985,132           | 72%                  | 55%             | -4%             |
|                                    | 11350 Regular Programs; High School; Academic Honors Diploma                                                                |                                    |                  | \$27,804              | \$106,467             |                      |                 | 283%            |
|                                    | 11410 Vocational Education; Agriculture A                                                                                   | \$38,256                           | \$46,931         | \$56,984              | \$32,824              | -14%                 | -30%            | -42%            |
|                                    | 11450 Vocational Education; Consumer and Homemaking                                                                         | \$100,003                          | \$59,610         |                       |                       | -100%                | -100%           |                 |
|                                    | 11470 Vocational Education; Business Education                                                                              | \$51,917                           |                  |                       |                       | -100%                |                 |                 |
|                                    | 11510 Vocational Education; Cooperative Education                                                                           | \$51,416                           | \$58,918         |                       |                       | -100%                | -100%           |                 |
|                                    | 11590 Other Vocational Education Programs                                                                                   | \$22,921                           |                  |                       |                       | -100%                |                 |                 |
|                                    | 11630 Regular Programs; Alternative Education Programs; High School                                                         | \$80,909                           | \$139,492        | \$65,811              | \$57,894              | -28%                 | -58%            | -12%            |
|                                    | 11920 Other Regular Programs; Project 4R                                                                                    | \$1,883                            | . ,              | . ,                   | . ,                   | -100%                |                 |                 |
|                                    | 12110 Gifted And Talented; Gifted and Talented                                                                              | \$19,703                           | \$14,323         | \$37,050              | \$50,074              | 154%                 | 250%            | 35%             |
|                                    | 12210 Mental Disabilities; Mild Mental Disabilities                                                                         | \$427,826                          | \$428,065        | \$692,467             | \$776,955             | 82%                  |                 | 12%             |
|                                    | 12220 Mental Disabilities; Moderate Mental Disabilities                                                                     | \$29,548                           | \$4,699          | \$159,055             | \$26,540              | -10%                 |                 | -83%            |
|                                    | 12230 Mental Disabilities; Severe Mental Disabilities                                                                       | φ20,040                            | φ-1,000          | \$41,872              | \$180,104             | 1070                 | 40070           | 330%            |
|                                    | 12310 Physical Impairment; Orthopedic Impairment                                                                            | \$22,838                           | \$30,499         | \$102,216             | \$14,572              | -36%                 | -52%            | -86%            |
|                                    | 12350 Physical Impairment; Homebound                                                                                        | \$22,030<br>\$14,212               | \$30,320         | \$15,783              | \$33,853              | -30 <i>%</i><br>138% |                 | -00 %           |
|                                    |                                                                                                                             |                                    |                  |                       |                       |                      |                 |                 |
|                                    | 12410 Emotional Disabilities; Emotional Disabilities; Full Time                                                             | \$51,005                           | \$76,114         | \$127,819<br>\$73.061 | \$174,137             | 241%                 | 129%            | 36%<br>-40%     |
|                                    | 12510 Culturally Different; Communication Disorders                                                                         |                                    | ¢00.000          | \$73,061              | \$44,059              |                      | 4000/           | -40%            |
|                                    | 12520 Culturally Different; Compensatory                                                                                    | <b>*</b> 005 540                   | \$20,926         | ¢ 470.000             | \$440.400             | 0.5%                 | -100%           | 4.407           |
|                                    | 12610 Learning Disability                                                                                                   | \$305,543                          | \$525,150        | \$479,920             | \$413,126             | 35%                  |                 | -14%            |
|                                    | 12710 Equal Opportunity At Risk                                                                                             | \$37,706                           | \$42,413         | *****                 |                       | -100%                |                 |                 |
|                                    | 12810 Special Education Preschool                                                                                           | \$52,598                           | \$80,546         | \$241,627             | \$270,212             | 414%                 |                 | 12%             |
|                                    | 12900 Other Special Programs                                                                                                | \$16,306                           | \$18,040         | \$26,485              | \$41,114              | 152%                 | 128%            | 55%             |
|                                    | 13100 Adult/Continuing Education Programs; Adult Basic Education                                                            |                                    |                  | \$47,290              | \$36,269              |                      |                 | -23%            |
|                                    | 13600 Adult/Continuing Education Programs; Special Interest Programs                                                        | \$164,565                          | \$189,925        | \$185,659             | \$99,594              | -39%                 | -48%            | -46%            |
|                                    | 13900 Adult/Continuing Education Programs; Other Adult/Continuing Education Program                                         | \$43,380                           | \$62,247         | \$17,385              | \$3,151               | -93%                 |                 | -82%            |
|                                    | 14300 Summer School Programs; High School                                                                                   | \$54,140                           | \$11,308         | \$32,431              | \$22,350              | -59%                 | 98%             | -31%            |
|                                    | 15100 Enrichment Programs; Non-Credit                                                                                       | \$5,199                            |                  |                       |                       | -100%                |                 |                 |
|                                    | 16100 Remediation Testing                                                                                                   | \$164,386                          | \$123,958        | \$7,590               |                       | -100%                | -100%           | -100%           |
|                                    | 16200 Preventive Remediation                                                                                                | \$55,809                           | \$17,803         | \$9,910               | \$14,975              | -73%                 | -16%            | 51%             |
|                                    | 17300 Payments to Other Governmental Units Within State; Area Vocational School (Participa                                  | \$128,956                          | \$129,404        | \$111,430             | \$132,769             | 3%                   | 3%              | 19%             |
|                                    | 17400 Payments to Other Governmental Units Within State; Joint Services and Supply; Specia                                  | \$282,851                          | \$165,416        | \$78,178              | \$160,297             | -43%                 | -3%             | 105%            |
|                                    | 22110 Improvement of Instruction; Service Area Direction                                                                    | \$86,619                           | \$112,137        | \$146,594             | \$2,752               | <b>-97%</b>          | <b>-98%</b>     | -98%            |
|                                    | 22120 Improvement of Instruction; Instruction and Curriculum Development                                                    | \$66,164                           | \$39,051         | \$688                 | \$154                 | -100%                | -100%           | -78%            |
|                                    | 22190 Improvement of Instruction; Other Improvement of Instructional Services                                               | . ,                                | \$18,348         | \$45,318              | \$33,548              |                      | 83%             | -26%            |
|                                    | 22220 Library/Media Services; School Library                                                                                | \$291,995                          | \$304,952        | \$252,536             | \$198,444             | -32%                 |                 | -21%            |
|                                    | 22230 Library/Media Services; Audiovisual                                                                                   | \$1,753                            | \$3,976          | \$2,447               | \$588                 | -66%                 | -85%            | -76%            |
|                                    | 22240 Library/Media Services; Educational Television                                                                        | \$4,585                            | ÷ 9,01 0         | ÷, · · · ·            | + * * * *             | -100%                |                 |                 |
|                                    | 22250 Library/Media Services; Computer Assisted Instruction Services                                                        | \$113,105                          |                  | \$416,600             | \$25,255              | -78%                 |                 | -94%            |
|                                    | 22310 Instruction, Related Technology; Technology Service Supervision and Administration                                    | ¥110,100                           |                  | \$259,274             | \$372,718             | 1070                 |                 | 44%             |
|                                    | 22310 Instruction, Related Technology; Systems Operations                                                                   |                                    |                  | \$1,749               | \$2,572               |                      |                 | 47%             |
|                                    | 22360 Instruction, Related Technology; Network Support                                                                      | \$124,543                          |                  | ψ1,173                | Ψ=,012                | -100%                |                 | 77 /0           |
|                                    | 22300 Instruction, Related Technology; Hardware Maintenance and Support                                                     | Ψ1 <b>2</b> 7, <b>3</b> 7 <b>3</b> |                  |                       | \$145,388             | -100 /0              |                 |                 |
|                                    | 22370 Instruction, Related Technology; Hardware Maintenance and Support<br>22900 Other Support Service, Instructional Staff |                                    |                  | COE 407               | \$145,388<br>\$26,194 |                      |                 | 3%              |
|                                    |                                                                                                                             | ¢000.007                           |                  | \$25,437              | \$20,194              | 1000/                |                 | 3%              |
|                                    | 25520 Textbooks for Rent or Resale; Textbooks, Workbooks, and Repairs                                                       | \$292,097                          | <b>*</b> 242.000 |                       |                       | -100%                |                 |                 |
|                                    | 26497 2007 Account Code - Teachers Retirement Fund                                                                          | \$702,870                          | \$918,398        |                       |                       | 4=0/                 |                 | =0 (            |
| Student Academic Achievement Total |                                                                                                                             | \$13,906,995                       | \$14,898,292     | \$21,513,721          | \$20,433,487          | 47%                  | 37%             | -5%             |
| Student Instructional Support      |                                                                                                                             |                                    |                  |                       |                       |                      |                 |                 |
| Student Instructional Support      | 24420 Attendence and Secial Mark Continent Original Mark Continent                                                          |                                    | ¢45.005          |                       |                       |                      | 4000/           |                 |
|                                    | 21130 Attendance and Social Work Services; Social Work Services                                                             | <b>#aaaaa</b>                      | \$45,325         | <b>*</b>              | A                     |                      | -100%           |                 |
|                                    | 21190 Attendance and Social Work Services; Other Attendance and Social Work Services                                        | \$20,964                           | <b>ABC</b>       | \$936                 | \$1,530               | -93%                 |                 | 63%             |
|                                    | 21210 Guidance Services; Service Area Direction                                                                             | <b>*</b>                           | \$50,870         | \$98,187              | \$97,543              |                      | 92%             | -1%             |
|                                    | 21220 Guidance Services; Counseling Services                                                                                | \$438,413                          | \$305,986        | \$384,304             | \$385,509             | -12%                 | 26%             | 0%              |
|                                    | 21320 Health Services; Medical Services                                                                                     |                                    |                  |                       | \$3,000               |                      |                 |                 |
|                                    | 21340 Health Services; Nurse Services                                                                                       | \$87,748                           | \$110,785        | \$148,057             | \$152,018             | 73%                  |                 | 3%              |
|                                    | 21390 Health Services; Other Health Services                                                                                | \$31,467                           | \$74,000         | \$199,048             | \$181,131             | 476%                 | 145%            | -9%             |
|                                    |                                                                                                                             |                                    |                  |                       |                       |                      |                 |                 |