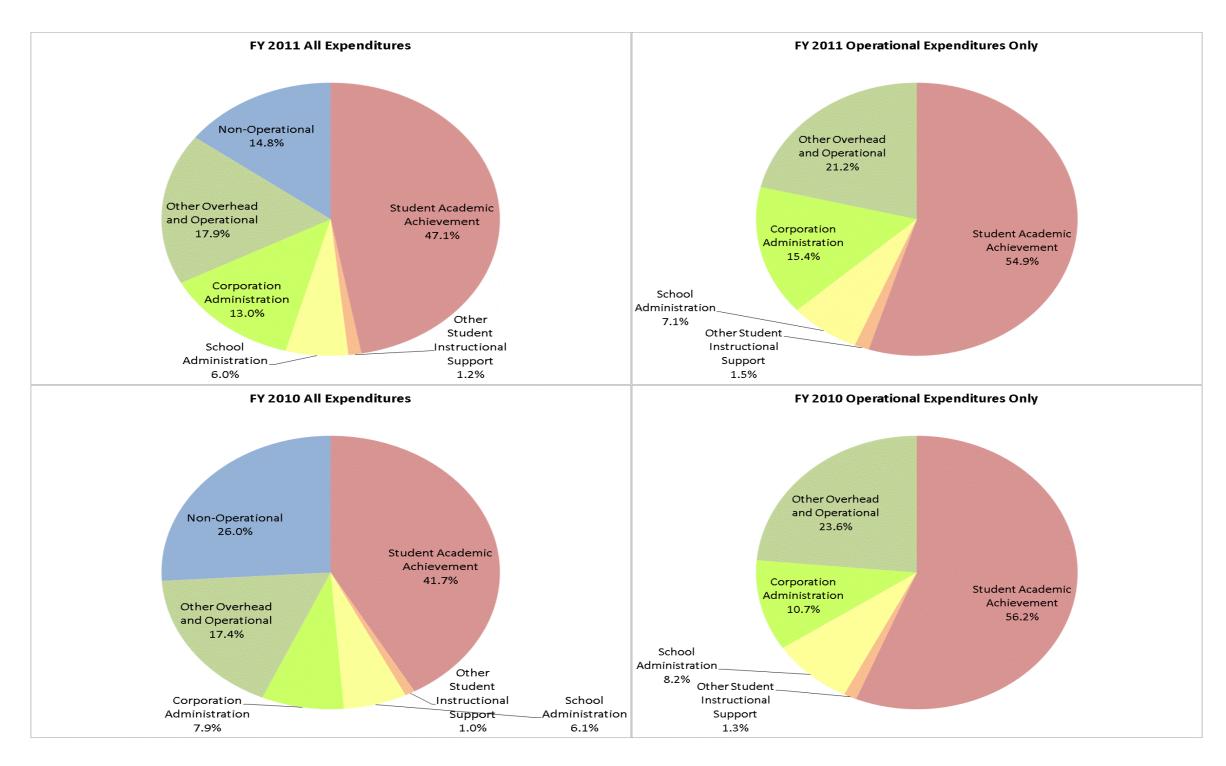

## **Monument Lighthouse Charter School (9590)**

|                                | FY      | FY01 % of Total |           | FY06 % of Total |             | FY10 % of Total |             | FY11 % of Total |  |
|--------------------------------|---------|-----------------|-----------|-----------------|-------------|-----------------|-------------|-----------------|--|
| Student Instructional Category | FY 2001 | Exp             | FY 2006   | Exp             | FY 2010     | Ехр             | FY 2011     | Exp             |  |
| Student Academic Achievement   |         |                 | \$191     | .1%             | \$2,385,378 | 41.7%           | \$2,590,704 | 47.1%           |  |
| Student Instructional Support  |         |                 | \$34,394  | 25.8%           | \$400,547   | 7.0%            | \$397,391   | 7.2%            |  |
| Overhead and Operational       |         |                 | \$92,076  | 69.1%           | \$1,443,948 | 25.3%           | \$1,700,408 | 30.9%           |  |
| Nonoperational                 |         |                 | \$6,600   | 5.0%            | \$1,484,250 | 26.0%           | \$813,363   | 14.8%           |  |
| Grand Total                    |         |                 | \$133,261 |                 | \$5,714,124 |                 | \$5,501,866 |                 |  |