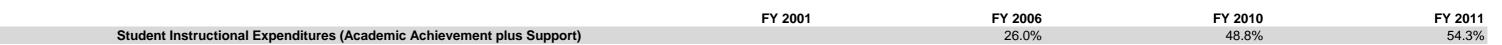

## **Monument Lighthouse Charter School (9590)**

|                                | FY      | FY01 % of Total |           | FY06 % of Total |             | FY10 % of Total |             | FY11 % of Total |  |
|--------------------------------|---------|-----------------|-----------|-----------------|-------------|-----------------|-------------|-----------------|--|
| Student Instructional Category | FY 2001 | Exp             | FY 2006   | Exp             | FY 2010     | Ехр             | FY 2011     | Exp             |  |
| Student Academic Achievement   |         |                 | \$191     | .1%             | \$2,385,378 | 41.7%           | \$2,590,704 | 47.1%           |  |
| Student Instructional Support  |         |                 | \$34,394  | 25.8%           | \$400,547   | 7.0%            | \$397,391   | 7.2%            |  |
| Overhead and Operational       |         |                 | \$92,076  | 69.1%           | \$1,443,948 | 25.3%           | \$1,700,408 | 30.9%           |  |
| Nonoperational                 |         |                 | \$6,600   | 5.0%            | \$1,484,250 | 26.0%           | \$813,363   | 14.8%           |  |
| Grand Total                    |         |                 | \$133,261 |                 | \$5,714,124 |                 | \$5,501,866 |                 |  |