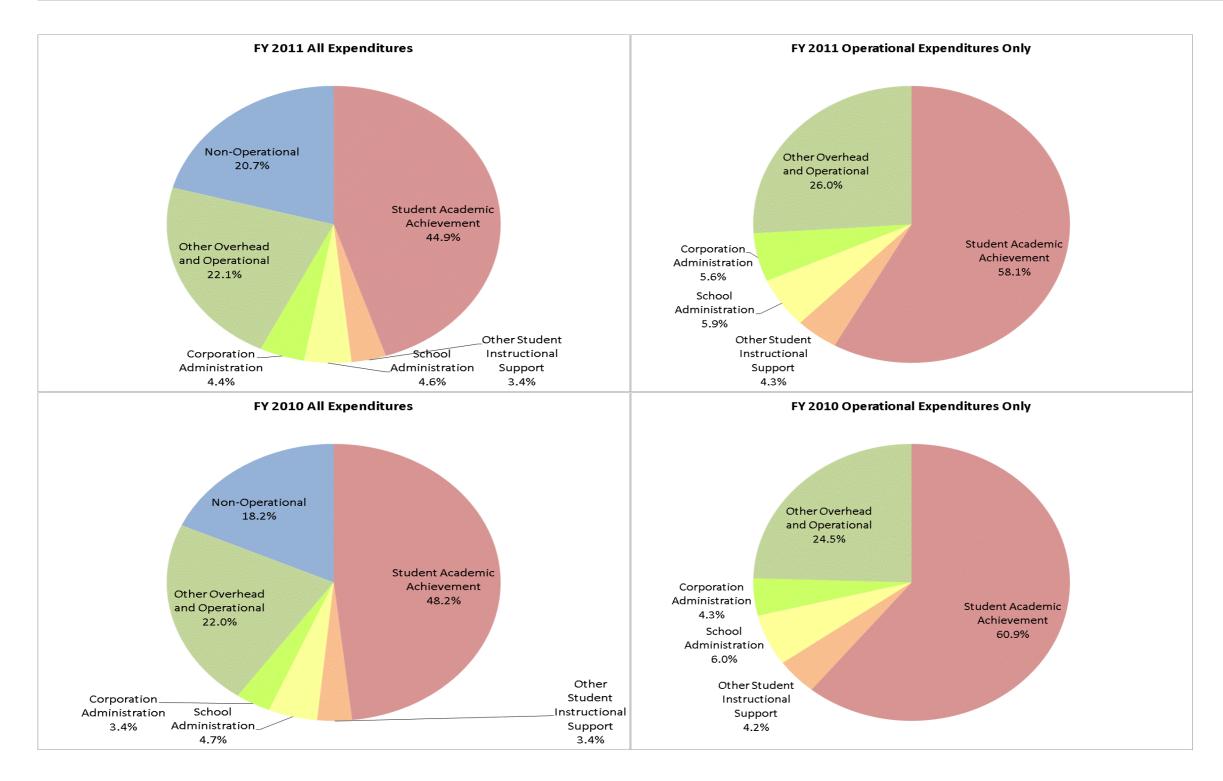

#### **Monroe-Gregg School District (5900)**

|                                | ı           | FY01 % of Total |              | FY06 % of Total |              | FY10 % of Total |              | FY11 % of Total |
|--------------------------------|-------------|-----------------|--------------|-----------------|--------------|-----------------|--------------|-----------------|
| Student Instructional Category | FY 2001     | Exp             | FY 2006      | Exp             | FY 2010      | Exp             | FY 2011      | Ехр             |
| Student Academic Achievement   | \$5,412,614 | 57.5%           | \$6,018,389  | 39.9%           | \$6,853,681  | 48.2%           | \$5,854,744  | 44.9%           |
| Student Instructional Support  | \$779,460   | 8.3%            | \$779,907    | 5.2%            | \$1,151,574  | 8.1%            | \$1,031,156  | 7.9%            |
| Overhead and Operational       | \$2,074,900 | 22.0%           | \$3,084,649  | 20.5%           | \$3,612,180  | 25.4%           | \$3,444,154  | 26.4%           |
| Nonoperational                 | \$1,152,774 | 12.2%           | \$5,182,878  | 34.4%           | \$2,590,777  | 18.2%           | \$2,699,691  | 20.7%           |
| Grand Total                    | \$9,419,749 |                 | \$15,065,823 |                 | \$14,208,213 |                 | \$13,029,746 |                 |

|                                                                        | FY 2001 | FY 2006 | FY 2010 | FY 2011 |
|------------------------------------------------------------------------|---------|---------|---------|---------|
| Student Instructional Expenditures (Academic Achievement plus Support) | 65.7%   | 45.1%   | 56.3%   | 52.8%   |