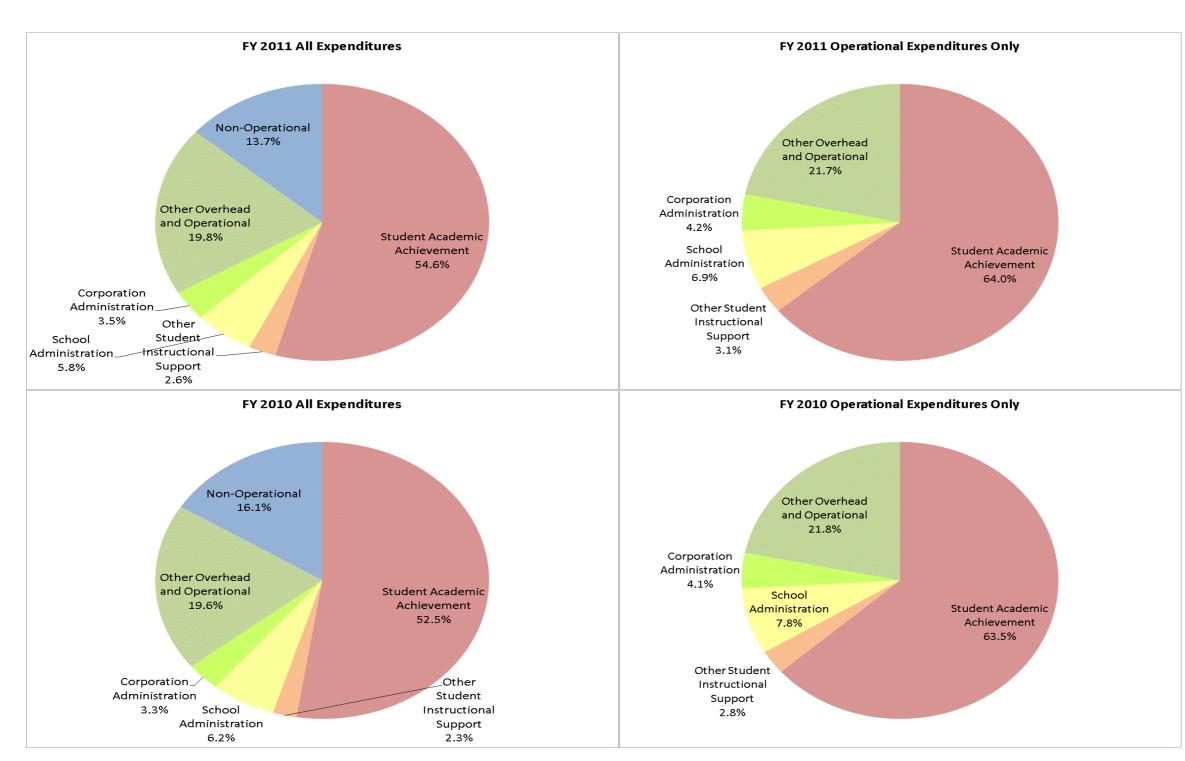

## School Corporation Expenditures by Expenditure Type Biannual Financial Report Data July 2010 - June 2011 Monroe Central School Corp (6820)

|   |                                |             | FY01 % of Total |             | FY06 % of Total | F            | Y10 % of Total |             | FY11 % of Total |
|---|--------------------------------|-------------|-----------------|-------------|-----------------|--------------|----------------|-------------|-----------------|
| ) | Student Instructional Category | FY 2001     | Exp             | FY 2006     | Exp             | FY 2010      | Exp            | FY 2011     | Exp             |
|   | Student Academic Achievement   | \$4,816,512 | 51.2%           | \$5,045,140 | 59.0%           | \$5,331,230  | 52.5%          | \$5,282,619 | 54.6%           |
|   | Student Instructional Support  | \$491,164   | 5.2%            | \$645,627   | 7.6%            | \$867,869    | 8.5%           | \$816,065   | 8.4%            |
|   | Overhead and Operational       | \$1,636,403 | 17.4%           | \$1,810,019 | 21.2%           | \$2,325,497  | 22.9%          | \$2,259,224 | 23.3%           |
|   | Nonoperational                 | \$2,458,644 | 26.1%           | \$1,049,422 | 12.3%           | \$1,633,841  | 16.1%          | \$1,324,861 | 13.7%           |
|   | Grand Total                    | \$9,402,724 |                 | \$8,550,207 |                 | \$10,158,437 |                | \$9,682,768 |                 |