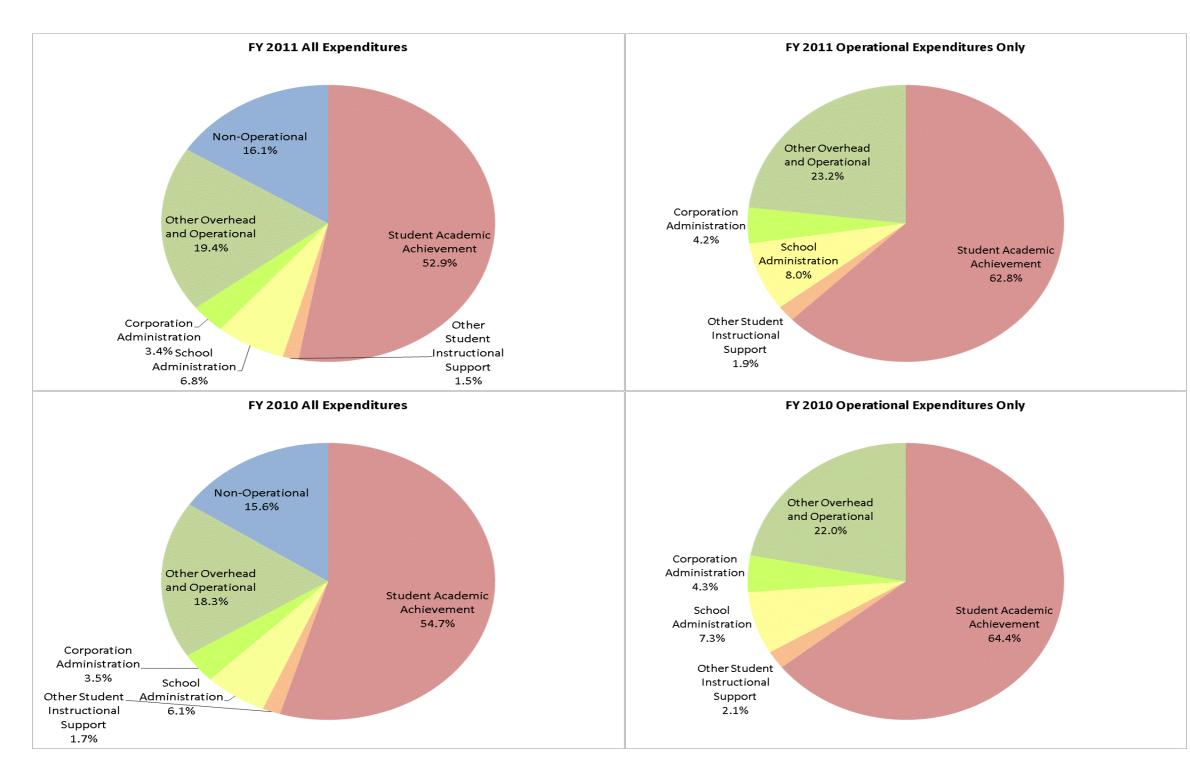

## School Corporation Expenditures by Expenditure Type Biannual Financial Report Data July 2010 - June 2011 Mitchell Community Schools (5085)

|     |                                |              | FY01 % of Total |              | FY06 % of Total | F            | FY10 % of Total |              | FY11 % of Total |
|-----|--------------------------------|--------------|-----------------|--------------|-----------------|--------------|-----------------|--------------|-----------------|
| 85) | Student Instructional Category | FY 2001      | Exp             | FY 2006      | Ехр             | FY 2010      | Exp             | FY 2011      | Exp             |
|     | Student Academic Achievement   | \$7,868,718  | 52.6%           | \$10,116,611 | 40.9%           | \$10,274,569 | 54.7%           | \$9,858,328  | 52.9%           |
|     | Student Instructional Support  | \$1,100,586  | 7.4%            | \$1,347,706  | 5.5%            | \$1,465,921  | 7.8%            | \$1,546,296  | 8.3%            |
|     | Overhead and Operational       | \$3,055,598  | 20.4%           | \$3,846,098  | 15.6%           | \$4,112,226  | 21.9%           | \$4,247,665  | 22.8%           |
|     | Nonoperational                 | \$2,921,552  | 19.5%           | \$9,413,445  | 38.1%           | \$2,937,878  | 15.6%           | \$2,994,187  | 16.1%           |
|     | Grand Total                    | \$14,946,454 |                 | \$24,723,859 |                 | \$18,790,594 |                 | \$18,646,475 |                 |