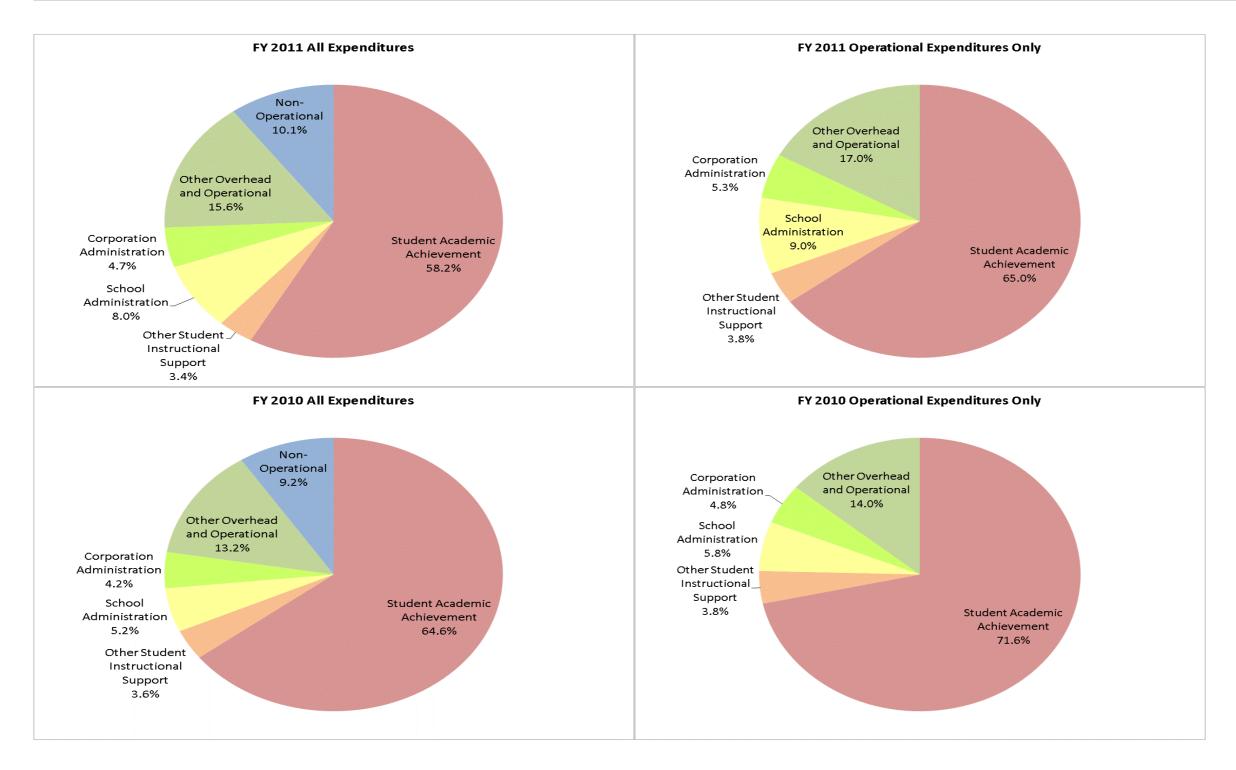

## Mississinewa Community School Corp (2855)

|                                | 1            | FY01 % of Total |              | FY06 % of Total | F            | Y10 % of Total |              | FY11 % of Total |
|--------------------------------|--------------|-----------------|--------------|-----------------|--------------|----------------|--------------|-----------------|
| Student Instructional Category | FY 2001      | Exp             | FY 2006      | Exp             | FY 2010      | Exp            | FY 2011      | Exp             |
| Student Academic Achievement   | \$8,348,806  | 35.5%           | \$12,298,807 | 60.9%           | \$16,470,590 | 64.6%          | \$13,041,378 | 58.2%           |
| Student Instructional Support  | \$1,623,532  | 6.9%            | \$1,915,803  | 9.5%            | \$2,232,689  | 8.8%           | \$2,549,384  | 11.4%           |
| Overhead and Operational       | \$2,726,165  | 11.6%           | \$3,409,884  | 16.9%           | \$4,435,410  | 17.4%          | \$4,550,595  | 20.3%           |
| Nonoperational                 | \$10,798,465 | 46.0%           | \$2,579,082  | 12.8%           | \$2,346,317  | 9.2%           | \$2,271,398  | 10.1%           |
| Grand Total                    | \$23,496,968 |                 | \$20,203,577 |                 | \$25,485,007 |                | \$22,412,755 |                 |