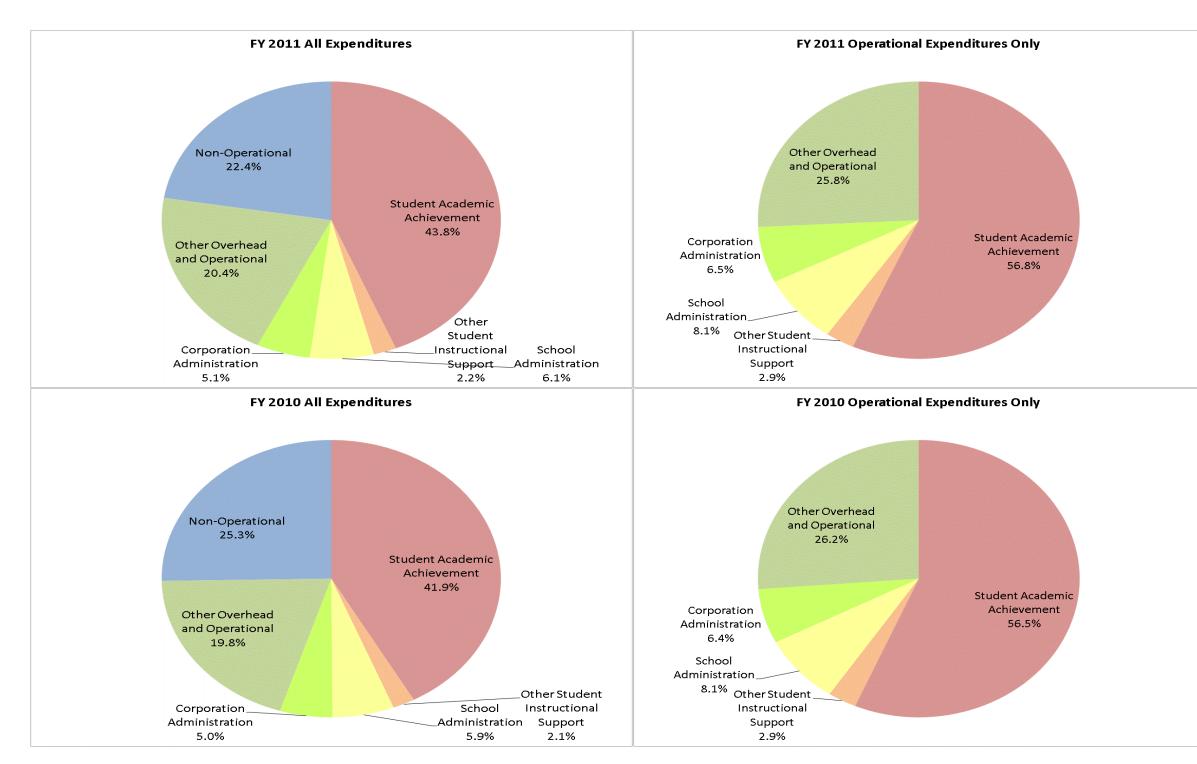

| Mill Creek Community Sch Corp | (3335) |
|-------------------------------|--------|
|                               |        |

|                                | FY01 % of Total |       | FY06 % of Total |       | FY10 % of Total |       | FY11 % of Total |       |
|--------------------------------|-----------------|-------|-----------------|-------|-----------------|-------|-----------------|-------|
| Student Instructional Category | FY 2001         | Ехр   | FY 2006         | Exp   | FY 2010         | Ехр   | FY 2011         | Exp   |
| Student Academic Achievement   | \$5,978,503     | 47.6% | \$6,914,992     | 30.2% | \$6,359,150     | 41.9% | \$6,246,345     | 43.8% |
| Student Instructional Support  | \$1,089,320     | 8.7%  | \$1,154,018     | 5.0%  | \$1,212,537     | 8.0%  | \$1,178,870     | 8.3%  |
| Overhead and Operational       | \$3,092,779     | 24.6% | \$3,279,224     | 14.3% | \$3,772,026     | 24.9% | \$3,643,616     | 25.5% |
| Nonoperational                 | \$2,396,792     | 19.1% | \$11,520,004    | 50.4% | \$3,833,752     | 25.3% | \$3,201,563     | 22.4% |
| Grand Total                    | \$12,557,394    |       | \$22,868,239    |       | \$15,177,465    |       | \$14,270,394    |       |