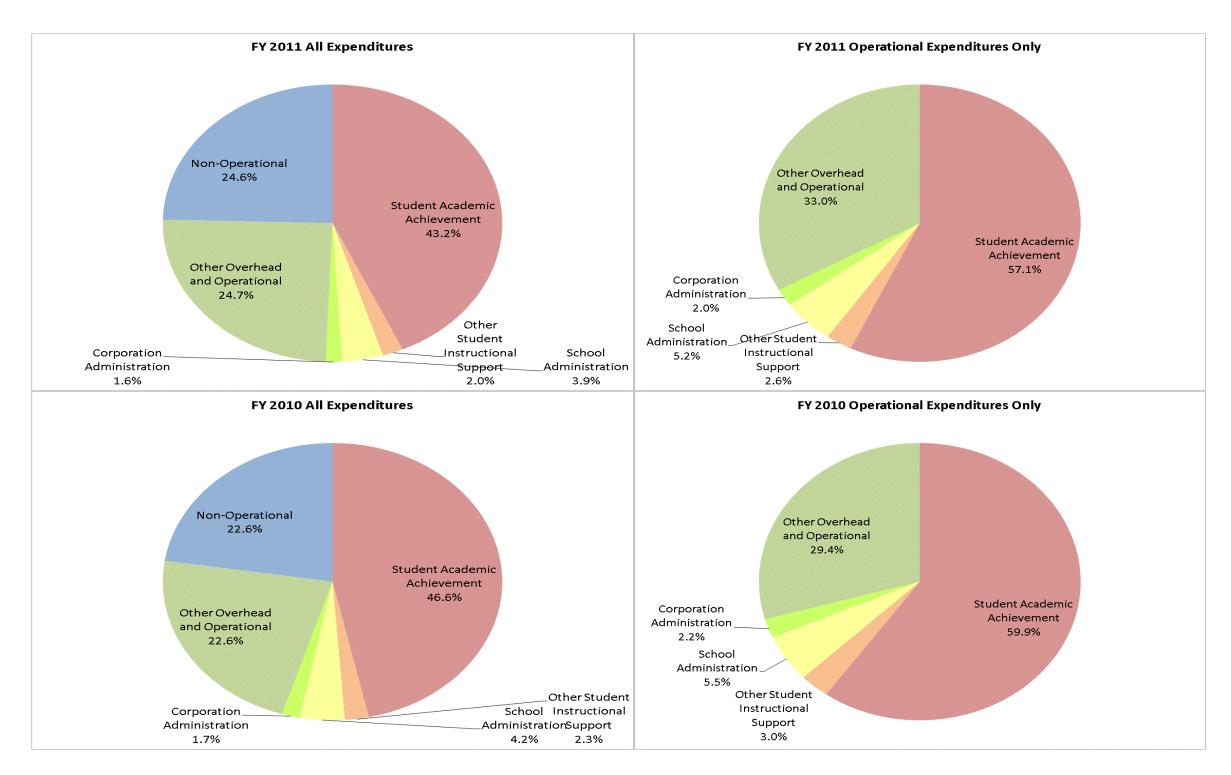

### Middlebury Community Schools (2275)

|                                |              | FY01 % of Total |              | FY06 % of Total | F            | Y10 % of Total |              | FY11 % of Total |
|--------------------------------|--------------|-----------------|--------------|-----------------|--------------|----------------|--------------|-----------------|
| Student Instructional Category | FY 2001      | Exp             | FY 2006      | Exp             | FY 2010      | Exp            | FY 2011      | Exp             |
| Student Academic Achievement   | \$13,806,192 | 50.6%           | \$16,872,866 | 46.8%           | \$20,377,475 | 46.6%          | \$20,187,317 | 43.2%           |
| Student Instructional Support  | \$1,852,651  | 6.8%            | \$2,273,693  | 6.3%            | \$2,851,161  | 6.5%           | \$2,749,586  | 5.9%            |
| Overhead and Operational       | \$6,862,801  | 25.1%           | \$9,445,264  | 26.2%           | \$10,641,570 | 24.3%          | \$12,289,250 | 26.3%           |
| Nonoperational                 | \$4,771,312  | 17.5%           | \$7,428,969  | 20.6%           | \$9,889,683  | 22.6%          | \$11,494,191 | 24.6%           |
| Grand Total                    | \$27,292,957 |                 | \$36,020,793 |                 | \$43,759,889 |                | \$46,720,344 |                 |

|                                                                        | FY 2001 | FY 2006 | FY 2010 | FY 2011 |
|------------------------------------------------------------------------|---------|---------|---------|---------|
| Student Instructional Expenditures (Academic Achievement plus Support) | 57.4%   | 53.2%   | 53.1%   | 49.1%   |