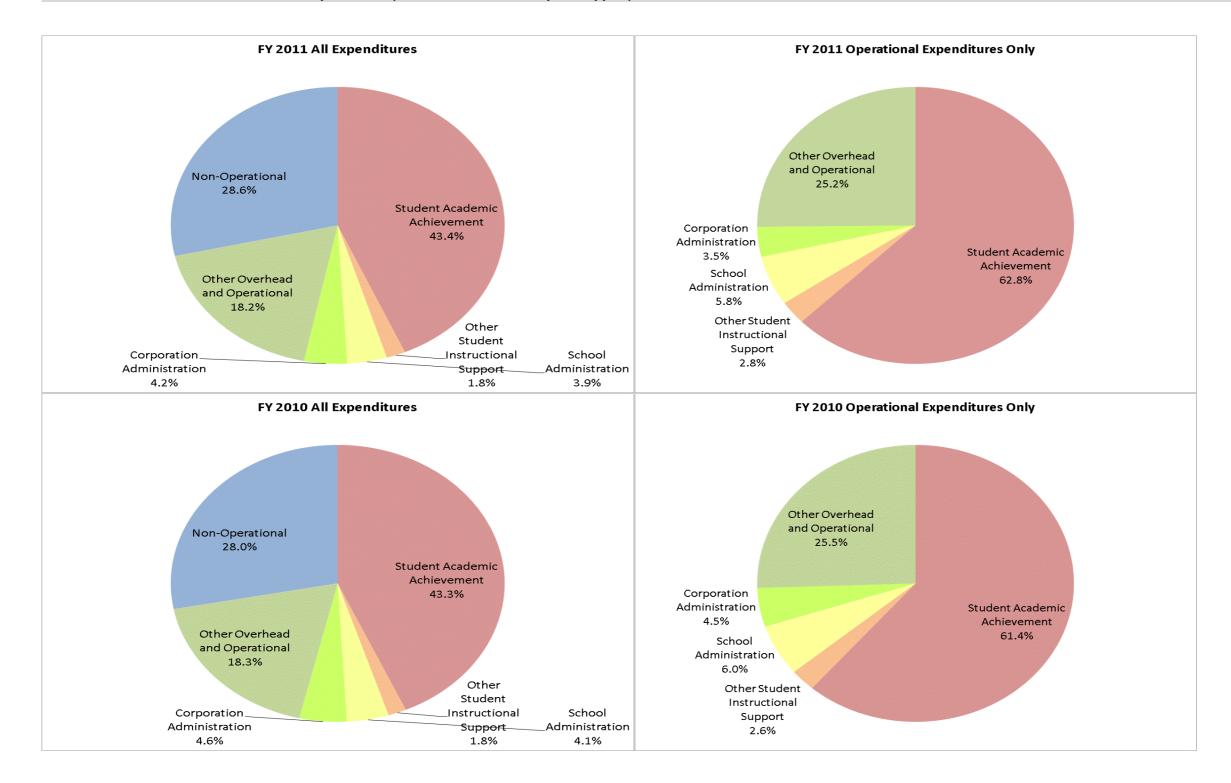

## Merrillville Community School (4600)

|                                | FY01 % of Total |       |              | FY06 % of Total FY10 % of Total |              |       | FY11 % of Total |       |
|--------------------------------|-----------------|-------|--------------|---------------------------------|--------------|-------|-----------------|-------|
| Student Instructional Category | FY 2001         | Exp   | FY 2006      | Ехр                             | FY 2010      | Exp   | FY 2011         | Exp   |
| Student Academic Achievement   | \$24,202,247    | 47.4% | \$34,459,089 | 45.1%                           | \$35,476,051 | 43.3% | \$34,934,977    | 43.4% |
| Student Instructional Support  | \$3,074,477     | 6.0%  | \$4,154,157  | 5.4%                            | \$4,770,381  | 5.8%  | \$4,585,332     | 5.7%  |
| Overhead and Operational       | \$11,375,056    | 22.3% | \$14,046,971 | 18.4%                           | \$18,761,192 | 22.9% | \$17,997,521    | 22.4% |
| Nonoperational                 | \$12,438,187    | 24.3% | \$23,754,819 | 31.1%                           | \$22,913,165 | 28.0% | \$22,986,379    | 28.6% |
| Grand Total                    | \$51,089,966    |       | \$76,415,035 |                                 | \$81,920,789 |       | \$80,504,208    |       |