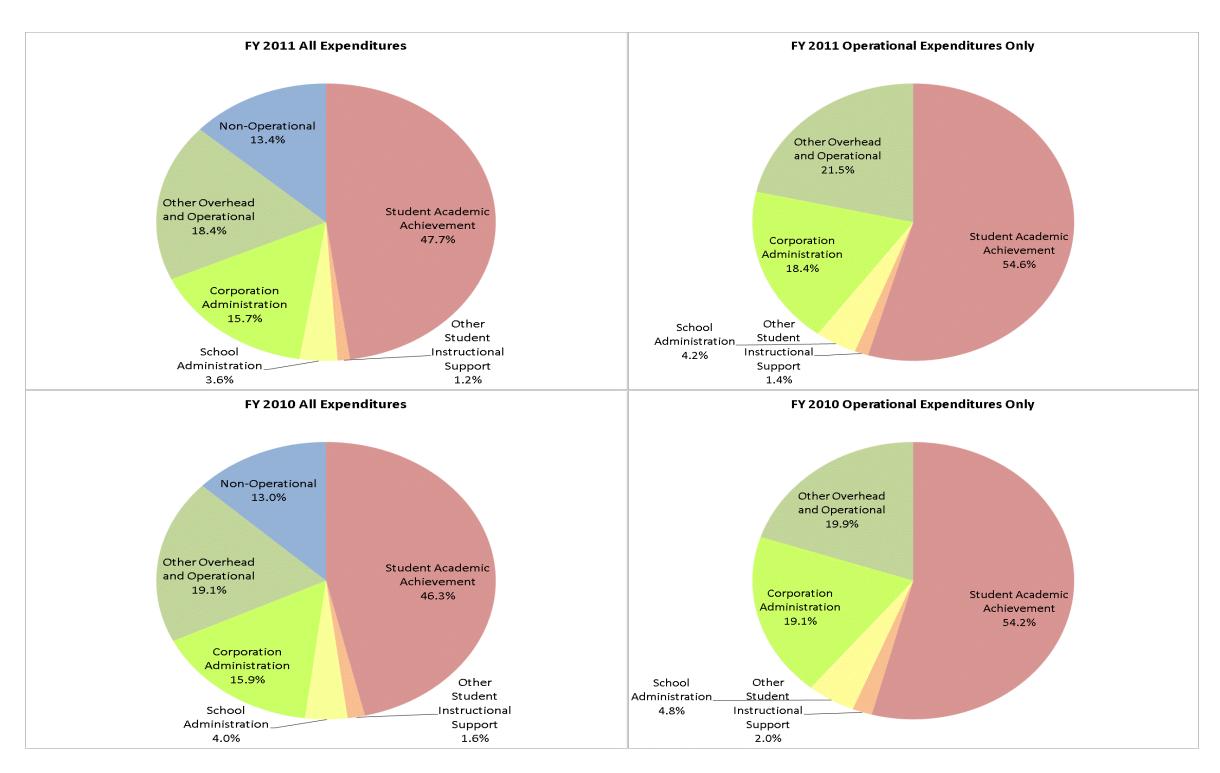

## **Medora Community School Corp (3640)**

|                                | FY01 % of Total |       | FY06 % of Total |       | FY10 % of Total |       | FY11 % of Total |       |
|--------------------------------|-----------------|-------|-----------------|-------|-----------------|-------|-----------------|-------|
| Student Instructional Category | FY 2001         | Exp   | FY 2006         | Exp   | FY 2010         | Exp   | FY 2011         | Exp   |
| Student Academic Achievement   | \$1,353,123     | 54.0% | \$1,570,259     | 54.4% | \$1,430,629     | 46.3% | \$1,451,667     | 47.7% |
| Student Instructional Support  | \$235,766       | 9.4%  | \$245,619       | 8.5%  | \$174,991       | 5.7%  | \$145,072       | 4.8%  |
| Overhead and Operational       | \$473,690       | 18.9% | \$657,875       | 22.8% | \$1,081,095     | 35.0% | \$1,038,209     | 34.1% |
| Nonoperational                 | \$443,437       | 17.7% | \$411,084       | 14.2% | \$402,041       | 13.0% | \$406,042       | 13.4% |
| Grand Total                    | \$2,506,016     |       | \$2,884,837     |       | \$3,088,756     |       | \$3,040,990     |       |