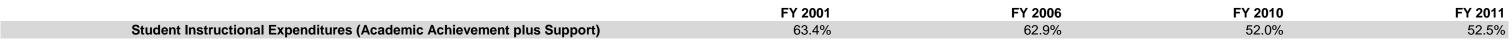

## **Medora Community School Corp (3640)**

|                                | FY01 % of Total |       | FY06 % of Total |       | FY10 % of Total |       | FY11 % of Total |       |
|--------------------------------|-----------------|-------|-----------------|-------|-----------------|-------|-----------------|-------|
| Student Instructional Category | FY 2001         | Exp   | FY 2006         | Exp   | FY 2010         | Exp   | FY 2011         | Exp   |
| Student Academic Achievement   | \$1,353,123     | 54.0% | \$1,570,259     | 54.4% | \$1,430,629     | 46.3% | \$1,451,667     | 47.7% |
| Student Instructional Support  | \$235,766       | 9.4%  | \$245,619       | 8.5%  | \$174,991       | 5.7%  | \$145,072       | 4.8%  |
| Overhead and Operational       | \$473,690       | 18.9% | \$657,875       | 22.8% | \$1,081,095     | 35.0% | \$1,038,209     | 34.1% |
| Nonoperational                 | \$443,437       | 17.7% | \$411,084       | 14.2% | \$402,041       | 13.0% | \$406,042       | 13.4% |
| Grand Total                    | \$2,506,016     |       | \$2,884,837     |       | \$3,088,756     |       | \$3,040,990     |       |