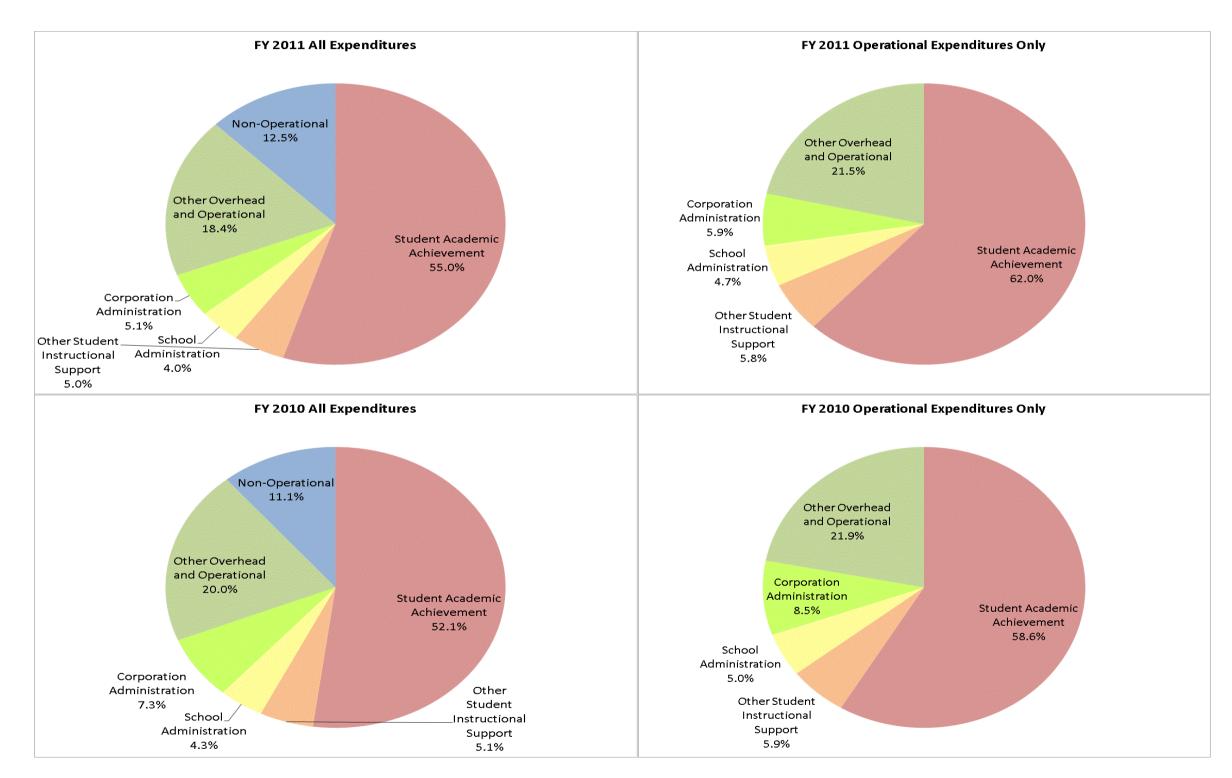

#### **Marion Community Schools (2865)**







| 11025 Regular Programs; Non Spec Ed Preschool 11050 Regular Programs; Full Day Kindergarten 11050 Regular Programs; Elementary  \$1,030,054 \$1,435,135 \$1,288,791 25% 25% 29% | 12%<br>-10%<br>12%<br>-23%<br>9% |
|---------------------------------------------------------------------------------------------------------------------------------------------------------------------------------|----------------------------------|
| 11050 Regular Programs; Full Day Kindergarten \$1,030,054 \$1,435,135 \$1,288,791 25%                                                                                           | -10%<br>12%<br>-23%              |
| 11050 Regular Programs; Full Day Kindergarten \$1,030,054 \$1,435,135 \$1,288,791 25%