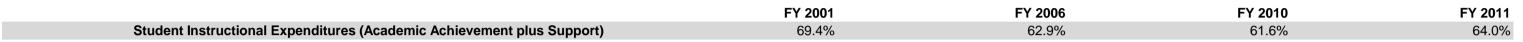

#### **Marion Community Schools (2865)**







| 11025 Regular Programs; Non Spec Ed Preschool 11050 Regular Programs; Full Day Kindergarten 11050 Regular Programs; Elementary  \$1,030,054 \$1,435,135 \$1,288,791 25% 25% 29% | 12%<br>-10%<br>12%<br>-23%<br>9% |
|---------------------------------------------------------------------------------------------------------------------------------------------------------------------------------|----------------------------------|
| 11050 Regular Programs; Full Day Kindergarten \$1,030,054 \$1,435,135 \$1,288,791 25%                                                                                           | -10%<br>12%<br>-23%              |
| 11050 Regular Programs; Full Day Kindergarten \$1,030,054 \$1,435,135 \$1,288,791 25%