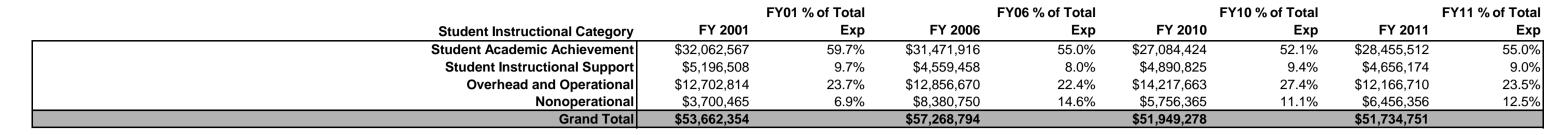

#### **Marion Community Schools (2865)**







| 11025 Regular Programs; Non Spec Ed Preschool 11050 Regular Programs; Full Day Kindergarten 11050 Regular Programs; Elementary  \$1,030,054 \$1,435,135 \$1,288,791 25% 25% 29% | 12%<br>-10%<br>12%<br>-23%<br>9% |
|---------------------------------------------------------------------------------------------------------------------------------------------------------------------------------|----------------------------------|
| 11050 Regular Programs; Full Day Kindergarten \$1,030,054 \$1,435,135 \$1,288,791 25%                                                                                           | -10%<br>12%<br>-23%              |
| 11050 Regular Programs; Full Day Kindergarten \$1,030,054 \$1,435,135 \$1,288,791 25%