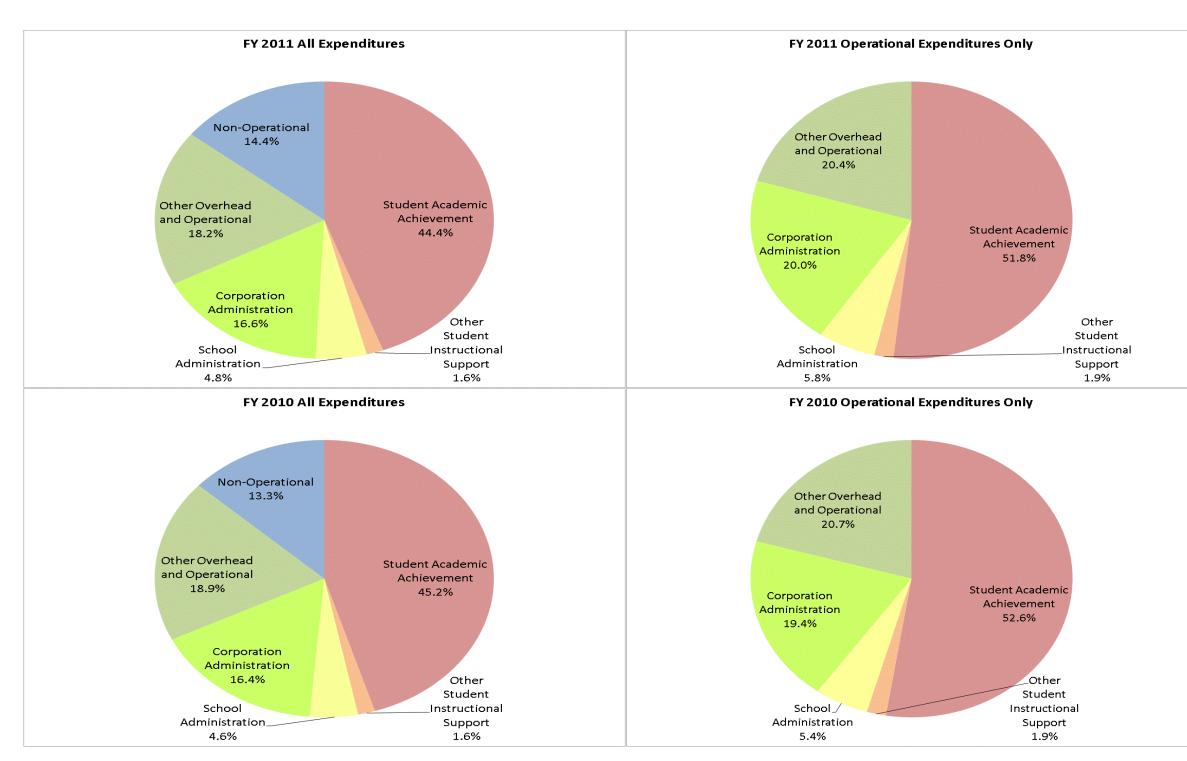

|                                | FY01 % of Total |       | FY06 % of Total |       | FY10 % of Total |       | FY11 % of Total |       |
|--------------------------------|-----------------|-------|-----------------|-------|-----------------|-------|-----------------|-------|
| Student Instructional Category | FY 2001         | Exp   | FY 2006         | Exp   | FY 2010         | Exp   | FY 2011         | Exp   |
| Student Academic Achievement   | \$7,029,977     | 58.6% | \$9,251,675     | 61.8% | \$6,709,079     | 45.2% | \$6,350,088     | 44.4% |
| Student Instructional Support  | \$1,036,685     | 8.6%  | \$1,097,917     | 7.3%  | \$923,826       | 6.2%  | \$922,609       | 6.4%  |
| Overhead and Operational       | \$2,725,740     | 22.7% | \$3,002,893     | 20.1% | \$5,248,105     | 35.3% | \$4,983,290     | 34.8% |
| Nonoperational                 | \$1,212,292     | 10.1% | \$1,611,701     | 10.8% | \$1,972,323     | 13.3% | \$2,058,559     | 14.4% |
| Grand Total                    | \$12,004,694    |       | \$14,964,185    |       | \$14,853,333    |       | \$14,314,545    |       |

## Student Instructional Expenditures (Academic Achievement plus Support)

| FY 2001 | FY 2006 | FY 2010 | FY 2011 |
|---------|---------|---------|---------|
| 67.2%   | 69.2%   | 51.4%   | 50.8%   |