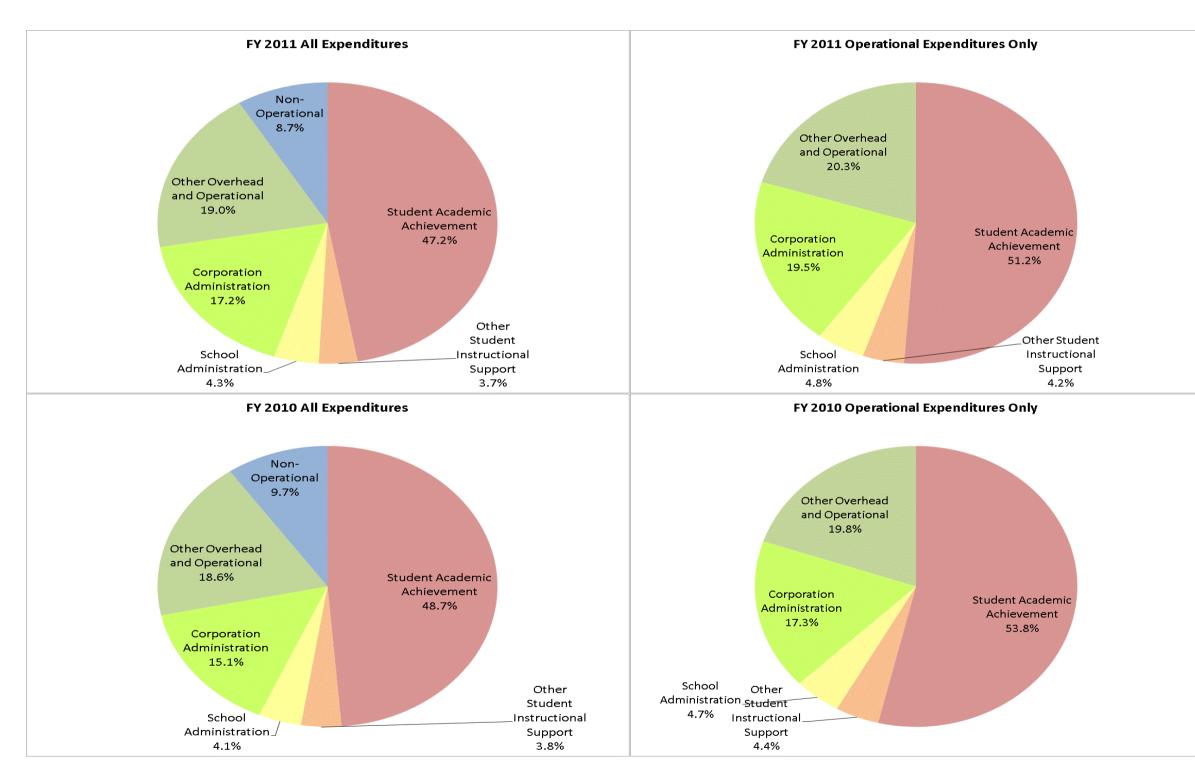

## School Corporation Expenditures by Expenditure Type Biannual Financial Report Data July 2010 - June 2011 Maconaquah School Corp (5615)

|                   |                                |              | FY01 % of Total |              | FY06 % of Total | F            | Y10 % of Total | I            | FY11 % of Total |
|-------------------|--------------------------------|--------------|-----------------|--------------|-----------------|--------------|----------------|--------------|-----------------|
| chool Corp (5615) | Student Instructional Category | FY 2001      | Exp             | FY 2006      | Exp             | FY 2010      | Exp            | FY 2011      | Ехр             |
|                   | Student Academic Achievement   | \$9,888,489  | 49.5%           | \$13,556,703 | 54.0%           | \$12,393,600 | 48.7%          | \$11,783,215 | 47.2%           |
|                   | Student Instructional Support  | \$1,385,419  | 6.9%            | \$2,055,158  | 8.2%            | \$2,018,014  | 7.9%           | \$1,984,218  | 7.9%            |
|                   | Overhead and Operational       | \$3,994,771  | 20.0%           | \$5,103,482  | 20.3%           | \$8,567,781  | 33.7%          | \$9,040,824  | 36.2%           |
|                   | Nonoperational                 | \$4,720,866  | 23.6%           | \$4,386,950  | 17.5%           | \$2,477,223  | 9.7%           | \$2,175,218  | 8.7%            |
|                   | Grand Total Grand Total        | \$19,989,544 |                 | \$25,102,293 |                 | \$25,456,618 |                | \$24,983,475 |                 |