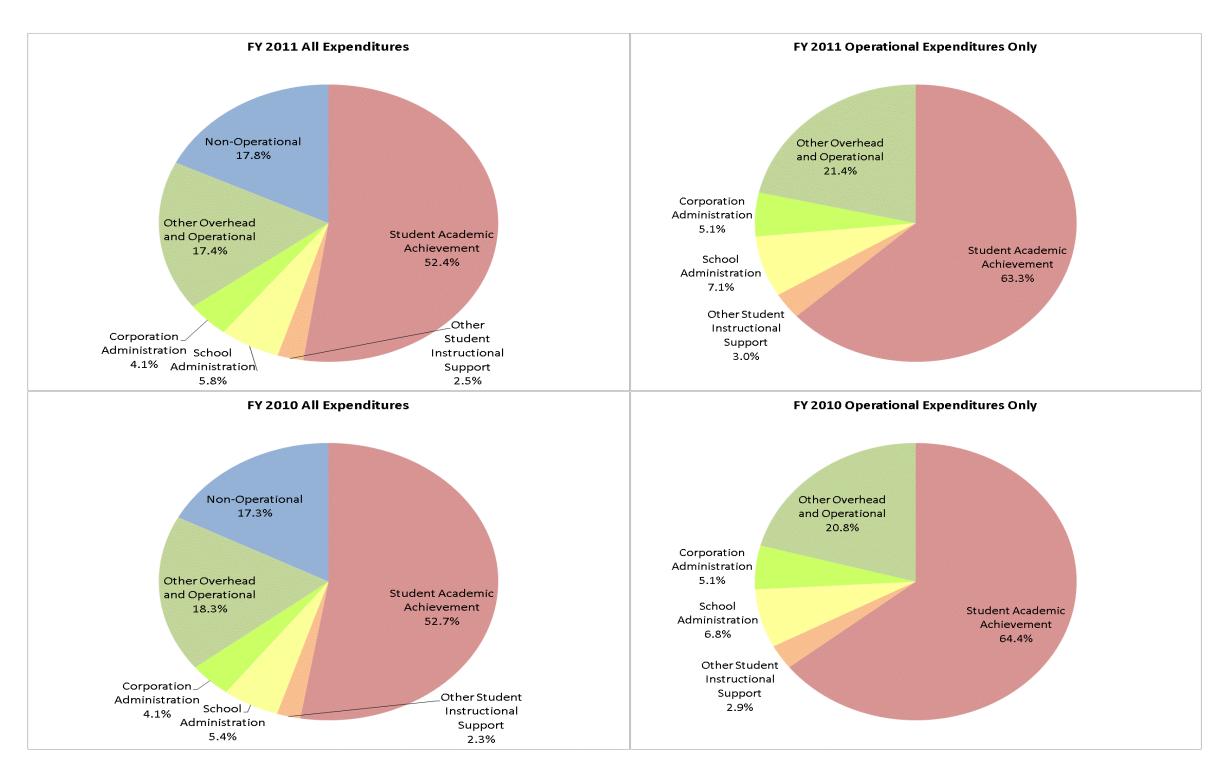

## M S D of New Durham Township (4860)

|                                | FY01 % of Total |       | FY06 % of Total |       | FY10 % of Total |       | FY11 % of Total |       |
|--------------------------------|-----------------|-------|-----------------|-------|-----------------|-------|-----------------|-------|
| Student Instructional Category | FY 2001         | Exp   | FY 2006         | Exp   | FY 2010         | Exp   | FY 2011         | Exp   |
| Student Academic Achievement   | \$2,809,811     | 51.8% | \$4,406,614     | 52.3% | \$4,642,382     | 52.7% | \$4,231,867     | 52.4% |
| Student Instructional Support  | \$321,568       | 5.9%  | \$384,058       | 4.6%  | \$674,879       | 7.7%  | \$664,379       | 8.2%  |
| Overhead and Operational       | \$1,365,897     | 25.2% | \$2,194,946     | 26.0% | \$1,968,249     | 22.3% | \$1,741,340     | 21.6% |
| Nonoperational                 | \$925,164       | 17.1% | \$1,445,053     | 17.1% | \$1,527,841     | 17.3% | \$1,438,951     | 17.8% |
| Grand Total                    | \$5,422,440     |       | \$8,430,671     |       | \$8,813,351     |       | \$8,076,537     |       |