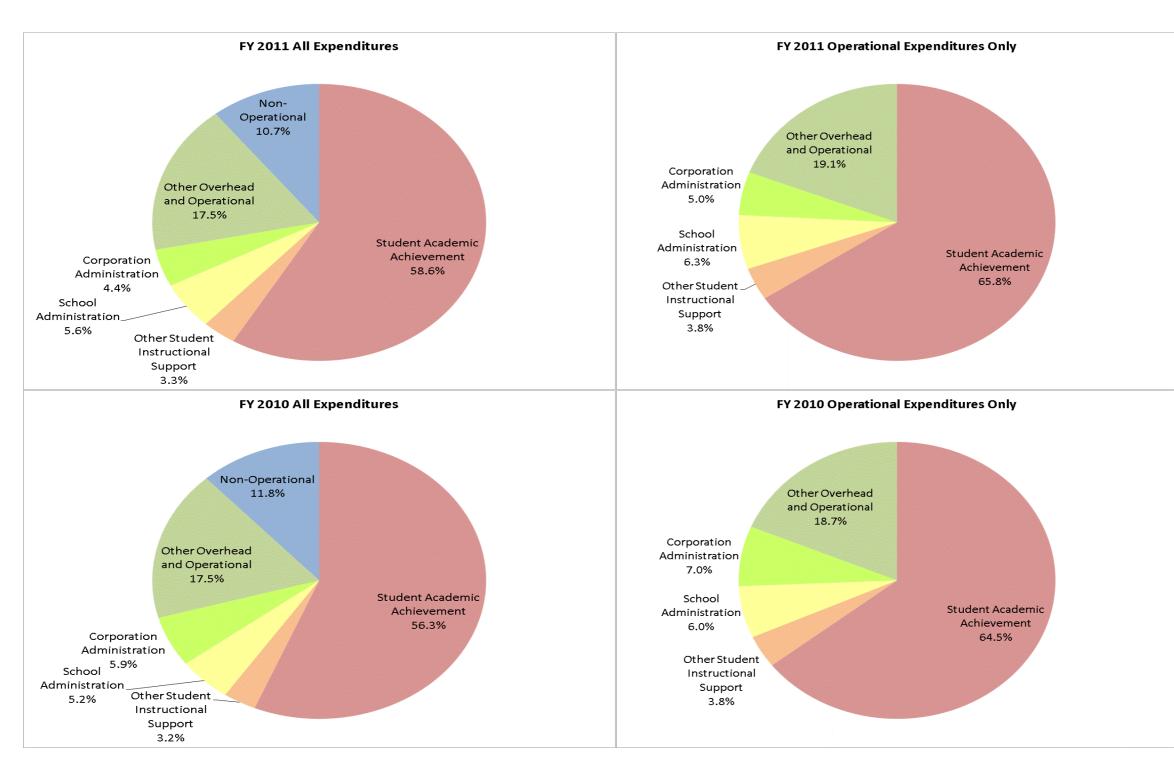

## School Corporation Expenditures by Expenditure Type Biannual Financial Report Data July 2010 - June 2011 M S D Washington Township (5370)

|    |                                |              | FY01 % of Total |               | FY06 % of Total |               | FY10 % of Total |               | FY11 % of Total |
|----|--------------------------------|--------------|-----------------|---------------|-----------------|---------------|-----------------|---------------|-----------------|
| 0) | Student Instructional Category | FY 2001      | Exp             | FY 2006       | Exp             | FY 2010       | Exp             | FY 2011       | Exp             |
|    | Student Academic Achievement   | \$48,058,951 | 50.7%           | \$73,568,832  | 59.3%           | \$68,972,905  | 56.3%           | \$70,698,619  | 58.6%           |
|    | Student Instructional Support  | \$7,278,141  | 7.7%            | \$9,112,692   | 7.3%            | \$10,296,493  | 8.4%            | \$10,661,527  | 8.8%            |
|    | Overhead and Operational       | \$18,772,752 | 19.8%           | \$27,153,853  | 21.9%           | \$28,666,290  | 23.4%           | \$26,358,900  | 21.9%           |
|    | Nonoperational                 | \$20,719,650 | 21.8%           | \$14,182,766  | 11.4%           | \$14,491,027  | 11.8%           | \$12,870,379  | 10.7%           |
|    | Grand Total                    | \$94,829,494 |                 | \$124,018,143 |                 | \$122,426,715 |                 | \$120,589,425 |                 |