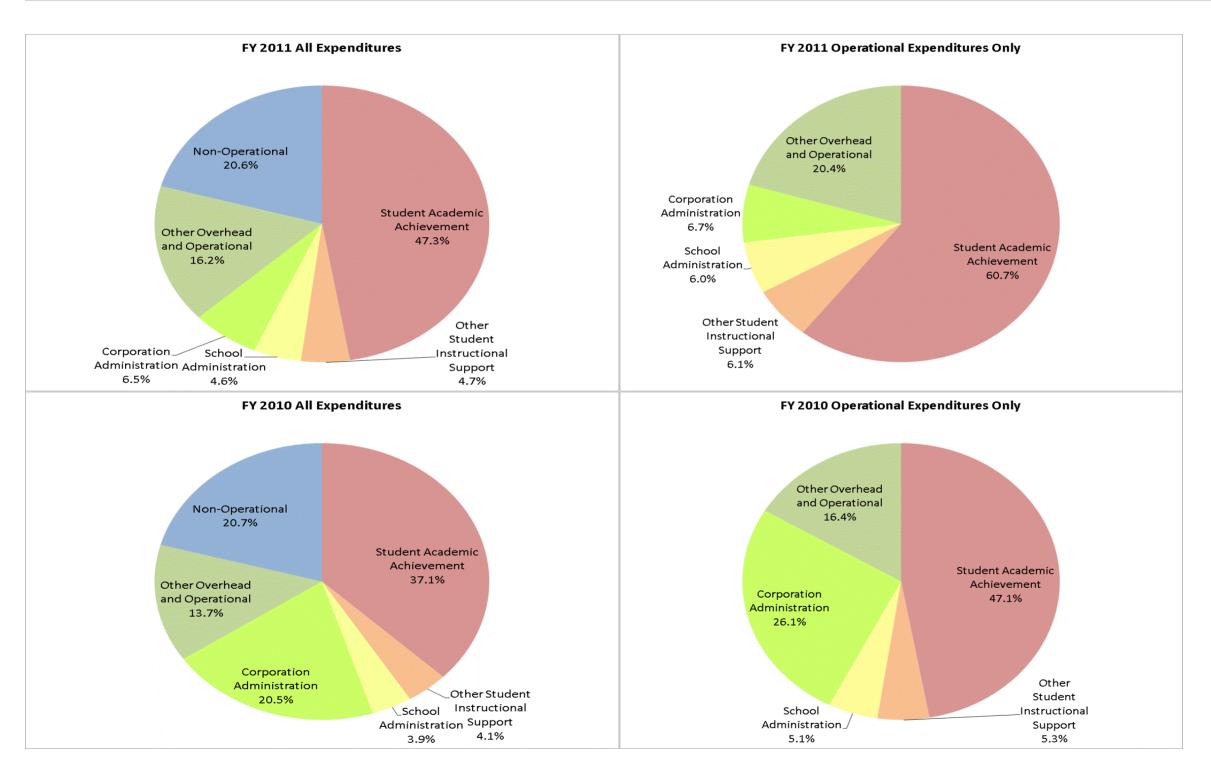

#### M S D Warren Township (5360)

|                                |               | FY01 % of Total |               | FY06 % of Total |               | FY10 % of Total |               | FY11 % of Total |
|--------------------------------|---------------|-----------------|---------------|-----------------|---------------|-----------------|---------------|-----------------|
| Student Instructional Category | FY 2001       | Exp             | FY 2006       | Ехр             | FY 2010       | Exp             | FY 2011       | Ехр             |
| Student Academic Achievement   | \$51,617,577  | 48.0%           | \$63,394,003  | 49.4%           | \$50,215,927  | 37.1%           | \$64,242,317  | 47.3%           |
| Student Instructional Support  | \$10,175,102  | 9.5%            | \$11,312,852  | 8.8%            | \$10,786,806  | 8.0%            | \$12,657,848  | 9.3%            |
| Overhead and Operational       | \$22,587,961  | 21.0%           | \$25,417,377  | 19.8%           | \$46,296,890  | 34.2%           | \$30,903,310  | 22.8%           |
| Nonoperational                 | \$23,208,185  | 21.6%           | \$28,227,749  | 22.0%           | \$28,056,943  | 20.7%           | \$27,971,294  | 20.6%           |
| Grand Total                    | \$107,588,825 |                 | \$128,351,982 |                 | \$135,356,566 |                 | \$135,774,770 |                 |

|                                                                        | FY 2001 | FY 2006 | FY 2010 | FY 2011 |
|------------------------------------------------------------------------|---------|---------|---------|---------|
| Student Instructional Expenditures (Academic Achievement plus Support) | 57.4%   | 58.2%   | 45.1%   | 56.6%   |