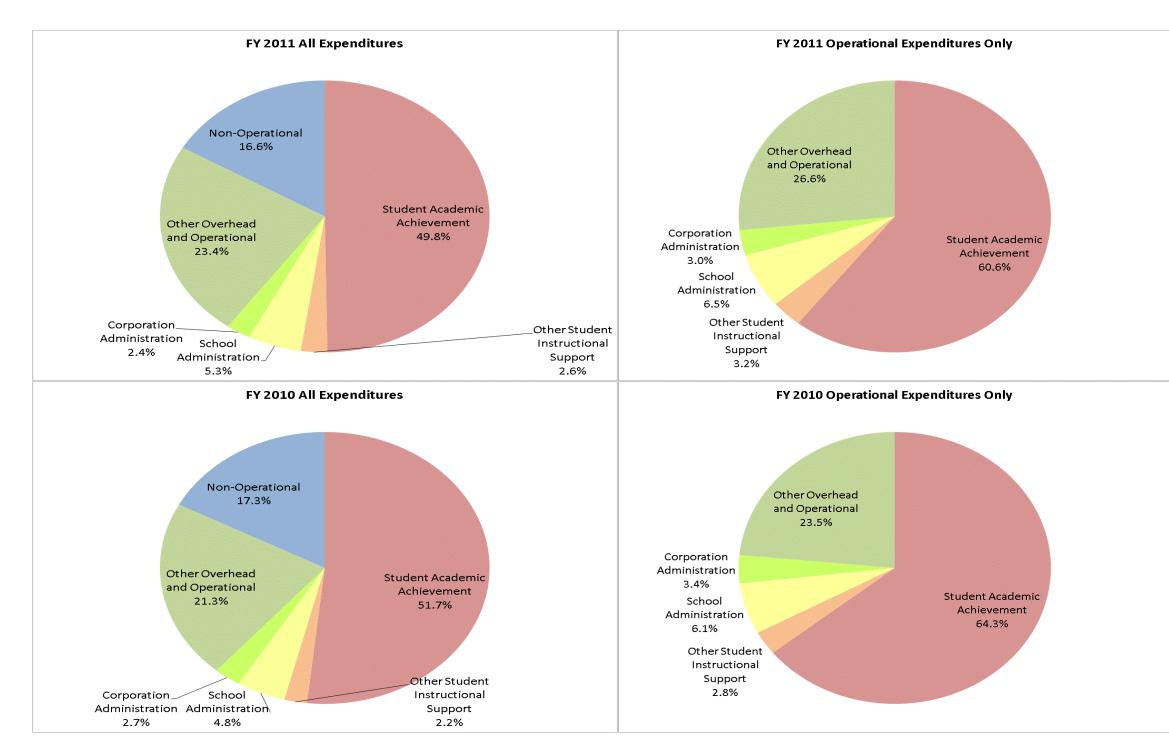

|                            |                                | FY           | 01 % of Total | FY           | 06 % of Total | FY           | 0 % of Total | FY1          | 11 % of Total |
|----------------------------|--------------------------------|--------------|---------------|--------------|---------------|--------------|--------------|--------------|---------------|
| M S D Warren County (8115) | Student Instructional Category | FY 2001      | Ехр           | FY 2006      | Ехр           | FY 2010      | Ехр          | FY 2011      | Exp           |
|                            | Student Academic Achievement   | \$5,501,042  | 55.0%         | \$6,746,179  | 52.4%         | \$6,878,748  | 51.7%        | \$6,124,656  | 49.8%         |
|                            | Student Instructional Support  | \$754,006    | 7.5%          | \$918,905    | 7.1%          | \$937,214    | 7.0%         | \$967,331    | 7.9%          |
|                            | Overhead and Operational       | \$2,453,322  | 24.5%         | \$3,074,569  | 23.9%         | \$3,180,999  | 23.9%        | \$3,178,150  | 25.8%         |
|                            | Nonoperational                 | \$1,297,024  | 13.0%         | \$2,122,798  | 16.5%         | \$2,299,738  | 17.3%        | \$2,040,396  | 16.6%         |
|                            | Grand Total                    | \$10,005,394 |               | \$12,862,451 |               | \$13,296,700 |              | \$12,310,533 |               |