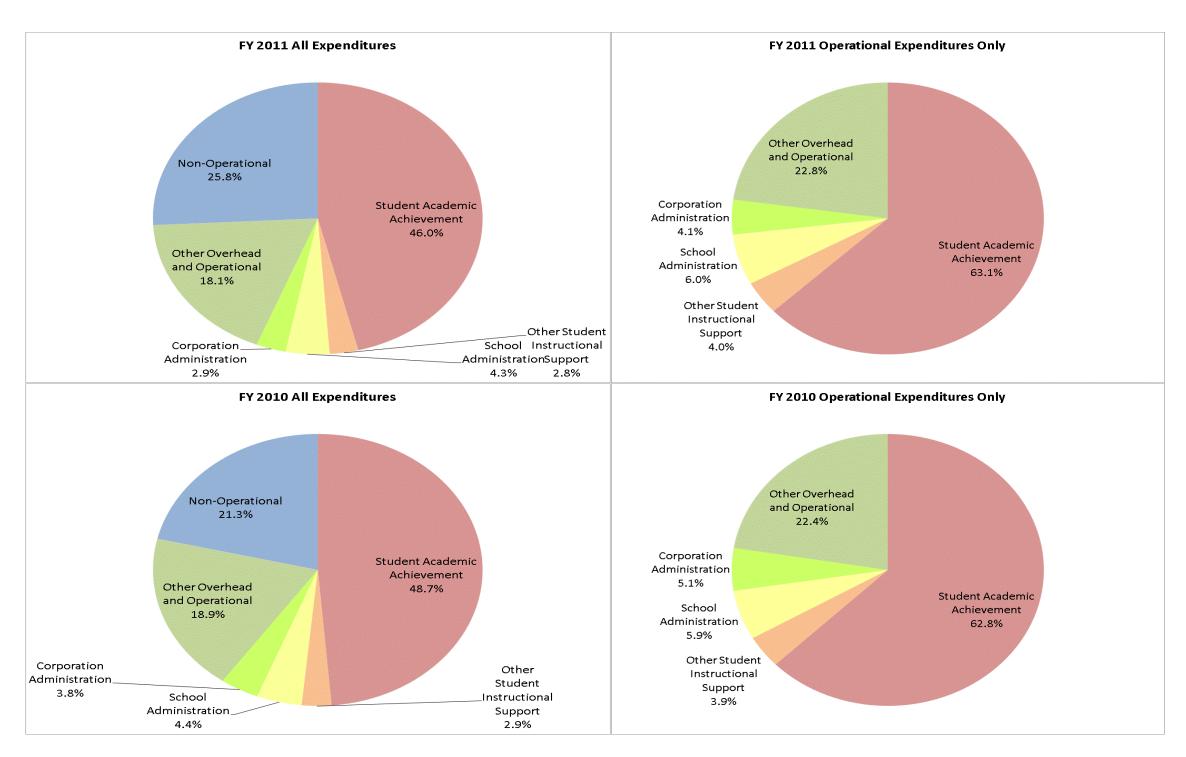

#### M S D Steuben County (7615)

|                                |              | FY01 % of Total |              | FY06 % of Total | I            | FY10 % of Total |              | FY11 % of Total |
|--------------------------------|--------------|-----------------|--------------|-----------------|--------------|-----------------|--------------|-----------------|
| Student Instructional Category | FY 2001      | Exp             | FY 2006      | Ехр             | FY 2010      | Exp             | FY 2011      | Exp             |
| Student Academic Achievement   | \$11,479,886 | 50.6%           | \$13,931,792 | 46.9%           | \$16,149,613 | 48.7%           | \$16,022,436 | 46.0%           |
| Student Instructional Support  | \$1,661,003  | 7.3%            | \$1,867,323  | 6.3%            | \$2,440,147  | 7.4%            | \$2,471,955  | 7.1%            |
| Overhead and Operational       | \$5,097,209  | 22.5%           | \$6,538,267  | 22.0%           | \$7,525,026  | 22.7%           | \$7,336,162  | 21.1%           |
| Nonoperational                 | \$4,445,323  | 19.6%           | \$7,346,516  | 24.7%           | \$7,074,889  | 21.3%           | \$8,973,817  | 25.8%           |
| Grand Total                    | \$22,683,422 |                 | \$29,683,897 |                 | \$33,189,675 |                 | \$34,804,370 |                 |