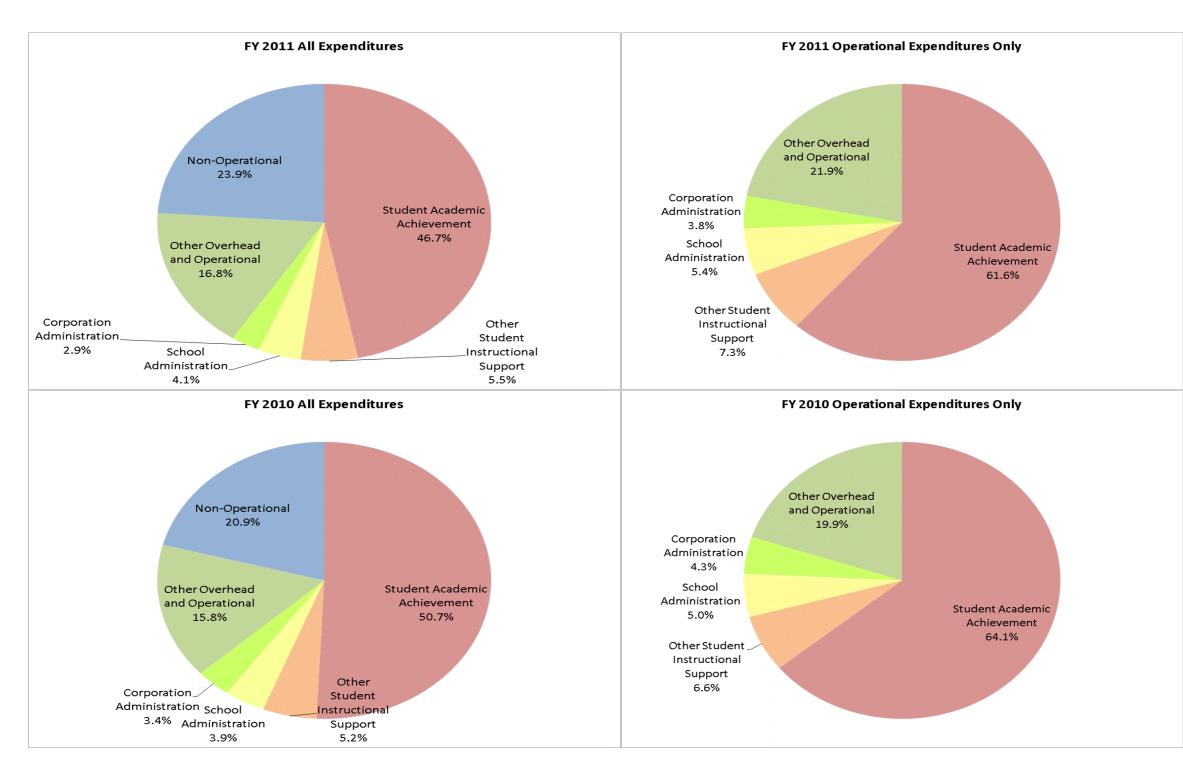

|         |                                |              | FY01 % of Total |              | FY06 % of Total | I            | FY10 % of Total |              | FY11 % of Total |
|---------|--------------------------------|--------------|-----------------|--------------|-----------------|--------------|-----------------|--------------|-----------------|
| y (125) | Student Instructional Category | FY 2001      | Exp             | FY 2006      | Exp             | FY 2010      | Exp             | FY 2011      | Exp             |
| ſ       | Student Academic Achievement   | \$25,305,488 | 48.5%           | \$36,852,482 | 50.4%           | \$38,460,302 | 50.7%           | \$33,041,628 | 46.7%           |
|         | Student Instructional Support  | \$3,129,054  | 6.0%            | \$4,738,520  | 6.5%            | \$6,954,988  | 9.2%            | \$6,824,371  | 9.7%            |
|         | Overhead and Operational       | \$8,461,492  | 16.2%           | \$13,037,201 | 17.8%           | \$14,565,209 | 19.2%           | \$13,906,432 | 19.7%           |
|         | Nonoperational                 | \$15,313,016 | 29.3%           | \$18,552,290 | 25.4%           | \$15,818,069 | 20.9%           | \$16,913,636 | 23.9%           |
|         | Grand Total                    | \$52,209,050 |                 | \$73,180,493 |                 | \$75,798,569 |                 | \$70,686,066 |                 |